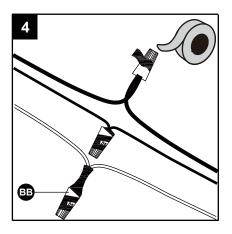

## **ASSEMBLY INSTRUCTIONS**

4. Attach wire nuts (BB). Tape wire nuts (BB) and wires together.

#### **Hardware Used**

BB Wire nut

x 3

5. Align the 2 screws(AA) through the holes of the back plate, and fix them with screw nuts.