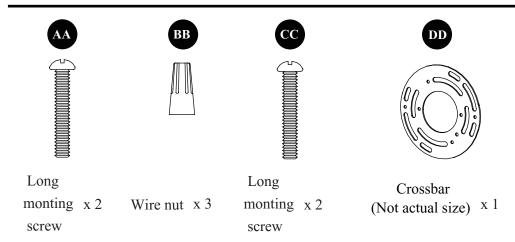

## **HARDWARE CONTENTS(shown actual size)**

## **Hardware Used**

Fixture

Glass

Decorative part

2. Attach the crossbar (DD) to the outlet box (not included) with the long mounting screws (CC).

## **Hardware Used**

Long mounting screw { x 2

Crossbar

3. Strip 3/4 in. of insulation from wire ends. Twist stripped ends together with pliers (not included), black to black (power) and white to white (neutral). Attach copper wire to ground wire. Helpful hint: If necessary, attach copper ground wire to grounded outlet box.

#### **Hardware Used**

BB Wire nut

x 3

5. Align the 2 screws(AA) through the holes of the back plate, and fix them with screw nuts.

#### **Hardware Used**

AA Long mounting screw 2

Crossbar

CAUTION: To avoid any waterproofing problems, please make sure the light fixture fits the mounting surface perfectly installation and use waterproof glue around the canopy for better sealing after installation.