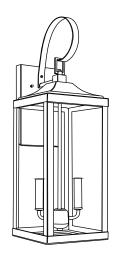

## **Outdoor Wall Sconce**

### **PACKAGE CONTENTS**

| PART | DESCRIPTION     | QUANTITY |
|------|-----------------|----------|
| A    | Fixture         | 1        |
| В    | Glass           | 4        |
| С    | Decorative part | 1        |