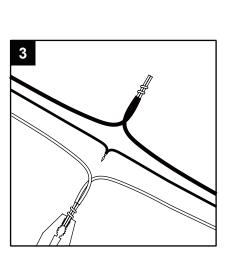

## **Hardware Used**

Long mounting screw { x 2

Crossbar

3. Strip 3/4 in. of insulation from wire ends. Twist stripped ends together with pliers (not included), black to black (power) and white to white (neutral). Attach copper wire to ground wire. Helpful hint: If necessary, attach copper ground wire to grounded outlet box.

## **ASSEMBLY INSTRUCTIONS**

4. Attach wire nuts (BB). Tape wire nuts (BB) and wires together.