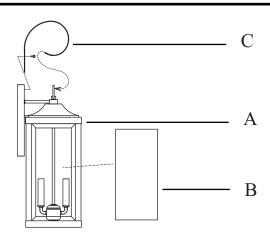

### **PACKAGE CONTENTS**

| PART | DESCRIPTION     | QUANTITY |
|------|-----------------|----------|
| A    | Fixture         | 1        |
| В    | Glass           | 4        |
| С    | Decorative part | 1        |

## **ASSEMBLY INSTRUCTIONS**

1. As shown in the figure on the right, attach bulbs, glass and decorative part into the fixture body.

## **Hardware Used**

Fixture

Glass

Decorative part

2. Attach the crossbar (DD) to the outlet box (not included) with the long mounting screws (CC).