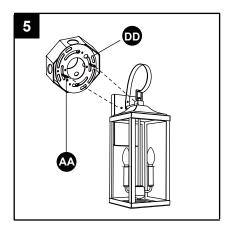

#### **Hardware Used**

BB Wire nut

x 3

5. Align the 2 screws(AA) through the holes of the back plate, and fix them with screw nuts.

#### **Hardware Used**

AA Long mounting screw 2

Crossbar

CAUTION: To avoid any waterproofing problems, please make sure the light fixture fits the mounting surface perfectly installation and use waterproof glue around the canopy for better sealing after installation.