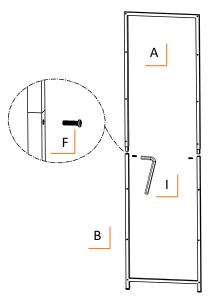

#### STEP 2

Connect TOP SIDE FRAME (A) to BOTTOM SIDE FRAME (B). Using the included HEX KEY (I), screw 1 FRAME CONNECTING SCREW (F) into each hole where BOTTOM SIDE FRAME (B) is connected with TOP SIDE FRAME (A). Repeat for remaining FRAME CONNECTING SCREWS (F).