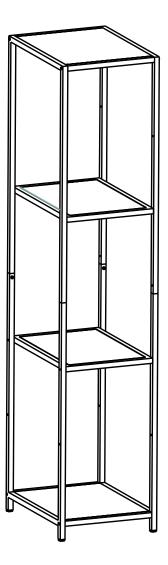

# **OWNER'S MANUAL**



4-TIER 15" X 20" X 72" BAMBOO SHELVING -BRONZE ANTHRACITE

#### **PARTS LIST**

Your 4-Tier 15" x 20" x 72" Bamboo Shelving should include the following parts. Please inspect box contents to ensure you have received all components.

If you are missing any parts, need assistance with assembly or have questions, please contact Customer Service. Parts can also be requested online.



#### **ASSEMBLY INSTRUCTIONS**

## STEP 1

Screw FEET LEVELERS (H) into the bottoms of each BOTTOM SIDE FRAME (B). Turn clockwise to screw in place.



#### STEP 2

Connect TOP SIDE FRAME (A) to BOTTOM SIDE FRAME (B). Using the included HEX KEY (I), screw 1 FRAME CONNECTING SCREW (F) into each hole where BOTTOM SIDE FRAME (B) is connected with TOP SIDE FRAME (A). Repeat for remaining FRAME CONNECTING SCREWS (F)