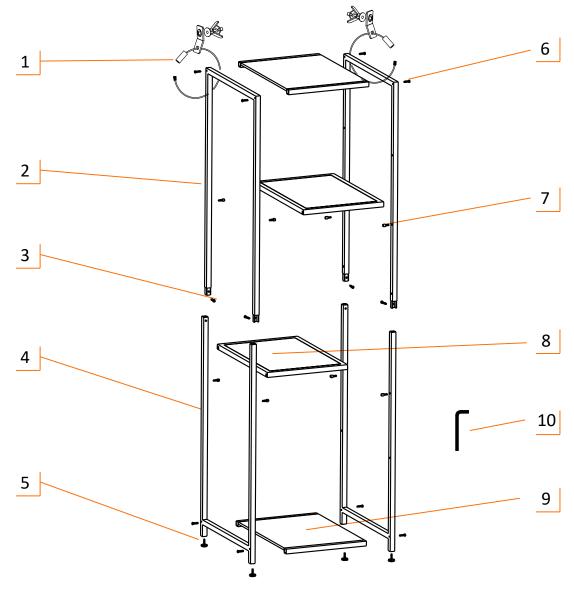

## STEP 1

Screw FEET LEVELERS (H) into the bottoms of each BOTTOM SIDE FRAME (B). Turn clockwise to screw in place.

#### STEP 2

Connect TOP SIDE FRAME (A) to BOTTOM SIDE FRAME (B). Using the included HEX KEY (I), screw 1 FRAME CONNECTING SCREW (F) into each hole where BOTTOM SIDE FRAME (B) is connected with TOP SIDE FRAME (A). Repeat for remaining FRAME CONNECTING SCREWS (F).

## STEP 3

Lay SIDE FRAMES (TOP + BOTTOM SIDE FRAMES assembled in Step 2) on its side.

Place FIXED SHELVES (C) on their sides and connect them to TOP & BOTTOM SIDE FRAMES (A & B). Tighten SCREWS (E) with HEX KEY (I).

Stand the unit upright.

#### STEP 4

Tighten 4 ADJUSTABLE SHELF RESTS (G) into shelf frame by hand and make sure they are on the same level.

Do the same for the other 4 ADJUSTABLE SHELF RESTS (G).

Place 2 ADJUSTABLE SHELVES (D) on each set of ADJUSTABLE SHELF RESTS (G). Make sure the shelf notches are resting on ADJUSTABLE SHELF RESTS (G).