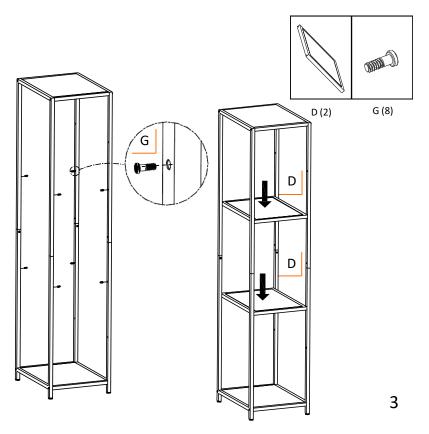

#### STEP 4

Tighten 4 ADJUSTABLE SHELF RESTS (G) into shelf frame by hand and make sure they are on the same level.

Do the same for the other 4 ADJUSTABLE SHELF RESTS (G).

Place 2 ADJUSTABLE SHELVES (D) on each set of ADJUSTABLE SHELF RESTS (G). Make sure the shelf notches are resting on ADJUSTABLE SHELF RESTS (G).