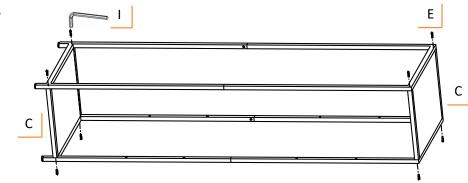

## STEP 3

Lay SIDE FRAMES (TOP + BOTTOM SIDE FRAMES assembled in Step 2) on its side.

Place FIXED SHELVES (C) on their sides and connect them to TOP & BOTTOM SIDE FRAMES (A & B). Tighten SCREWS (E) with HEX KEY (I).

Stand the unit upright.

# C (2) E (8) I (1)