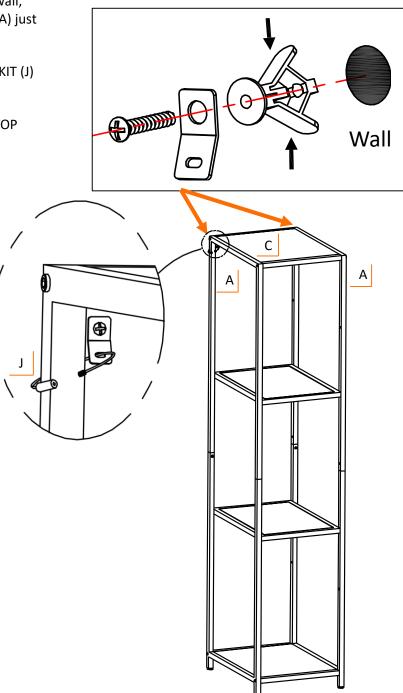

## STEP 5

To install the ANTI-TIPPING KIT (J), place 4-Tier Bamboo Shelving against the wall. Mount bracket to the wall, next to outer TOP SIDE FRAME (A) just below the top FIXED SHELF (C).

First, fully secure ANTI-TIPPING KIT (J) to the wall.

Next, close cable loop through TOP SIDE FRAME (A) as shown.

J (2)