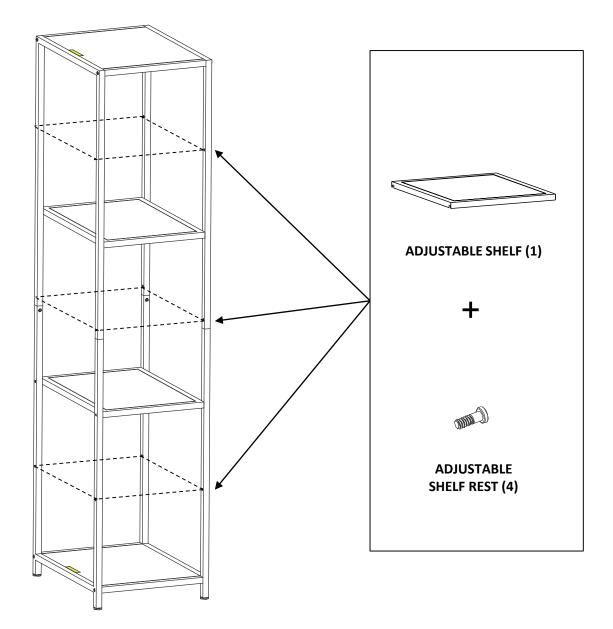

#### STEP 4

Tighten 4 ADJUSTABLE SHELF RESTS (G) into shelf frame by hand and make sure they are on the same level.

Do the same for the other 4 ADJUSTABLE SHELF RESTS (G).

Place 2 ADJUSTABLE SHELVES (D) on each set of ADJUSTABLE SHELF RESTS (G). Make sure the shelf notches are resting on ADJUSTABLE SHELF RESTS (G).

#### **PRODUCT EXTRA SHELF OPTIONS**

There are extra screw holes in this product for more ADJUSTABLE SHELVES. You will need 1 ADJUSTABLE SHELF and 4 ADJUSTABLE SHELF RESTS to add one extra shelf to the product.

Extra ADJUSTABLE SHELVES and ADJUSTABLE SHELF RESTS are available for purchase. Please visit our website or contact our Customer Service (see last page of the manual) to place your order.