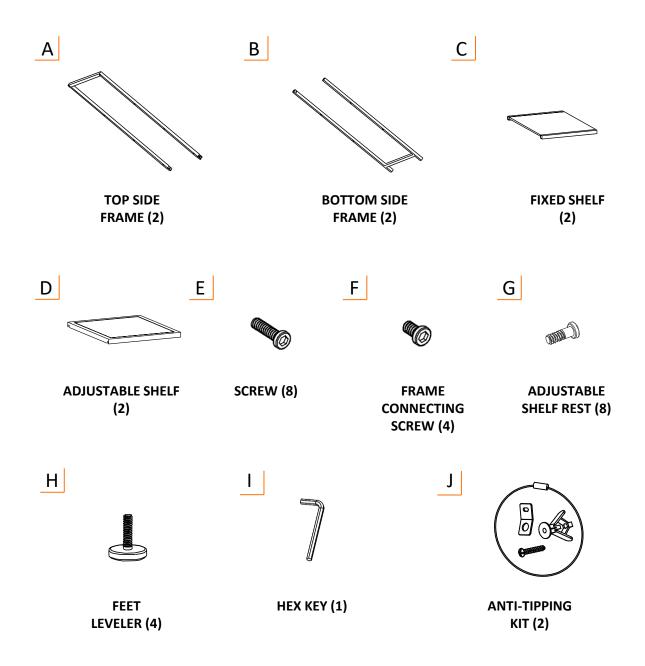

#### **PARTS LIST**

Your 4-Tier 15" x 20" x 72" Bamboo Shelving should include the following parts. Please inspect box contents to ensure you have received all components.

If you are missing any parts, need assistance with assembly or have questions, please contact Customer Service. Parts can also be requested online.