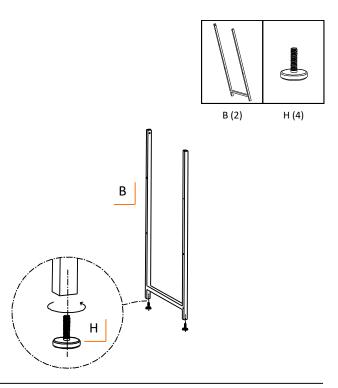

## STEP 1

Screw FEET LEVELERS (H) into the bottoms of each BOTTOM SIDE FRAME (B). Turn clockwise to screw in place.