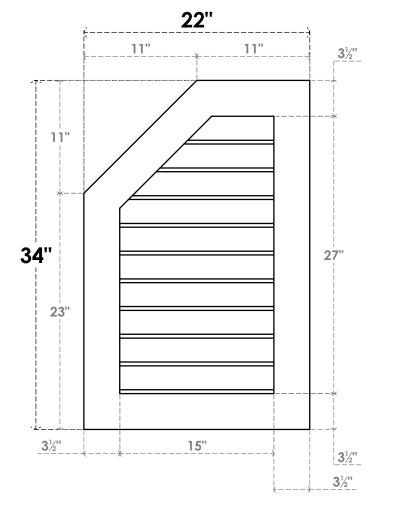

## **GVPOL22X3401SN**

22"W X 34"H HALF OCTAGON TOP LEFT SURFACE MOUNT PVC GABLE VENT: NON-FUNCTIONAL, W/ 3-1/2"W X 1"P STANDARD FRAME

**FRONT** 

SIDE

LOUVER HEIGHT: 2 3/4" LOUVER QTY: 10

EKENA MILLWORK 2300 WEST MAIN ST. CLARKSVILLE, TX 75426 TOLL FREE: 866-607-0453 WWW.EKENAMILLWORK.COM