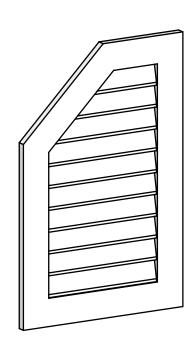

## **GVPOL22X3401SN**

22"W X 34"H HALF OCTAGON TOP LEFT SURFACE MOUNT PVC GABLE VENT: NON-FUNCTIONAL, W/ 3-1/2"W X 1"P STANDARD FRAME

**FRONT** 

SIDE

LOUVER HEIGHT: 2 3/4" LOUVER QTY: 10

EKENA MILLWORK 2300 WEST MAIN ST. CLARKSVILLE, TX 75426 TOLL FREE: 866-607-0453 WWW.EKENAMILLWORK.COM