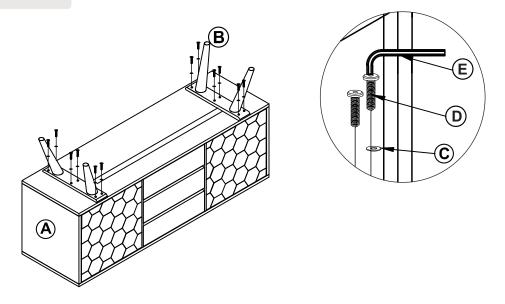

## STEP#1

#### **HARDWARE**

| LABEL | PICTURE | DESCRIPTION                  | QTY |
|-------|---------|------------------------------|-----|
| С     |         | METAL GASKET<br>Ø8/16xH1.5mm | 12  |
| D     |         | SCREW M8X30                  | 12  |
| E     |         | WRENCH M4x60                 | 1   |