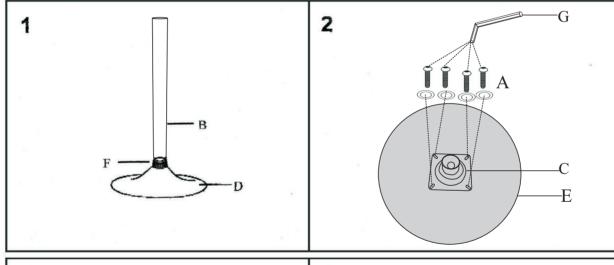

## **ASSEMBLY INSTRUCTION**

| Article/Tell | Pieces/Anzahl | Spare Part |  |
|--------------|---------------|------------|--|
| A            | 4             |            |  |
| В            | 1             |            |  |
| С            | 1             |            |  |
| D            | 1             | 0          |  |
| Е            | 1             |            |  |
| F            | 1             |            |  |
| G            | 1             |            |  |