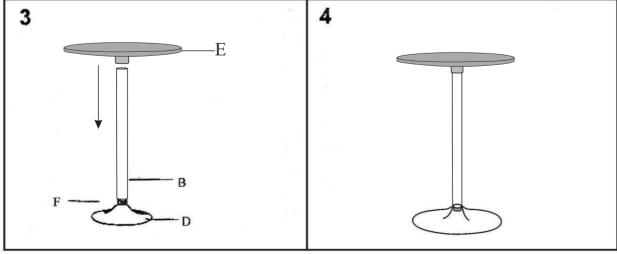

## **ASSEMBLY INSTRUCTION**

| Article/Tell | Pieces/Anzahl | Spare Part |  |
|--------------|---------------|------------|--|
| A            | 4             |            |  |
| В            | 1             |            |  |
| С            | 1             |            |  |
| D            | 1             | 0          |  |
| Е            | 1             |            |  |
| F            | 1             |            |  |
| G            | 1             |            |  |