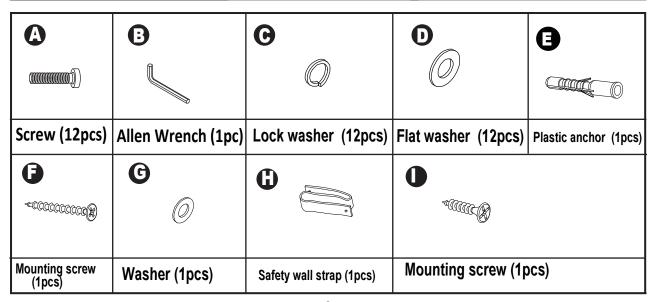

# Console Table



#### **ASSEMBLY INSTRUCTIONS**

We have designed our furniture with you, the customer in mind. Our clear, easy to follow, step by step instructions will guide you through the project from start to finish. Feel confident that this will be a fun and rewarding project. The final product will be a quality piece of furniture that will go together smoothly and give you years of enjoyment.

#### **Hardware List**



#### **Panel List**



\*Please count and verify all parts before assembly .\*

## **Exploded View**







### \*Assemble unit on carpet or flat surface.

- 1. Connect the safety wall strap (H) into unit as shown.
- 2.Drill hole slightly smaller than plastic anchor (E) into drywall and gently tap plastic anchor into hole.
- 3.Insert safety wall strap (H) into plastic anchor (E) as shown. using mounting screw (F) and washer (G) .