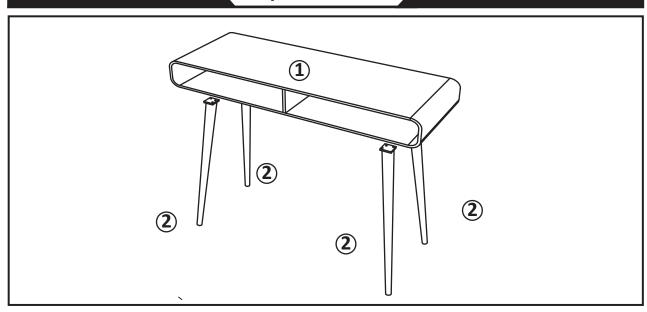

# Console Table



#### **ASSEMBLY INSTRUCTIONS**

We have designed our furniture with you, the customer in mind. Our clear, easy to follow, step by step instructions will guide you through the project from start to finish. Feel confident that this will be a fun and rewarding project. The final product will be a quality piece of furniture that will go together smoothly and give you years of enjoyment.

#### **Hardware List**



#### **Panel List**



\*Please count and verify all parts before assembly .\*

## **Exploded View**







### \*Assemble unit on carpet or flat surface.

- 1. Connect the safety wall strap (H) into unit as shown.
- 2.Drill hole slightly smaller than plastic anchor (E) into drywall and gently tap plastic anchor into hole.
- 3.Insert safety wall strap (H) into plastic anchor (E) as shown. using mounting screw (F) and washer (G) .