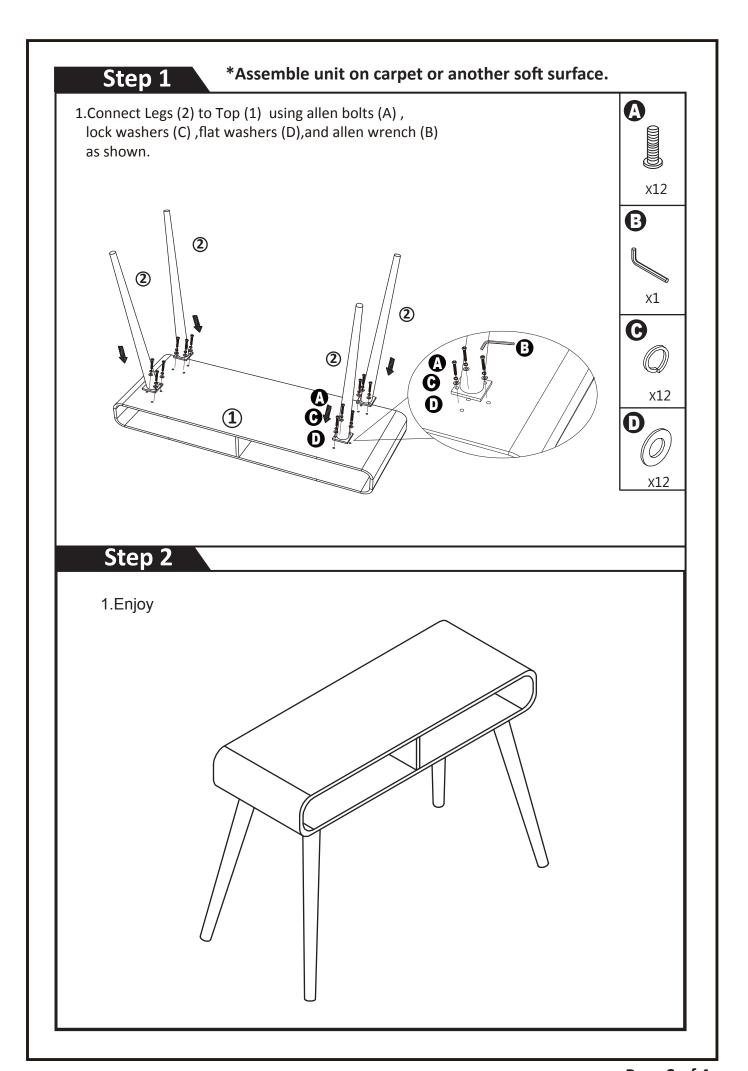

### \*Assemble unit on carpet or flat surface.

- 1. Connect the safety wall strap (H) into unit as shown.
- 2.Drill hole slightly smaller than plastic anchor (E) into drywall and gently tap plastic anchor into hole.
- 3.Insert safety wall strap (H) into plastic anchor (E) as shown. using mounting screw (F) and washer (G) .