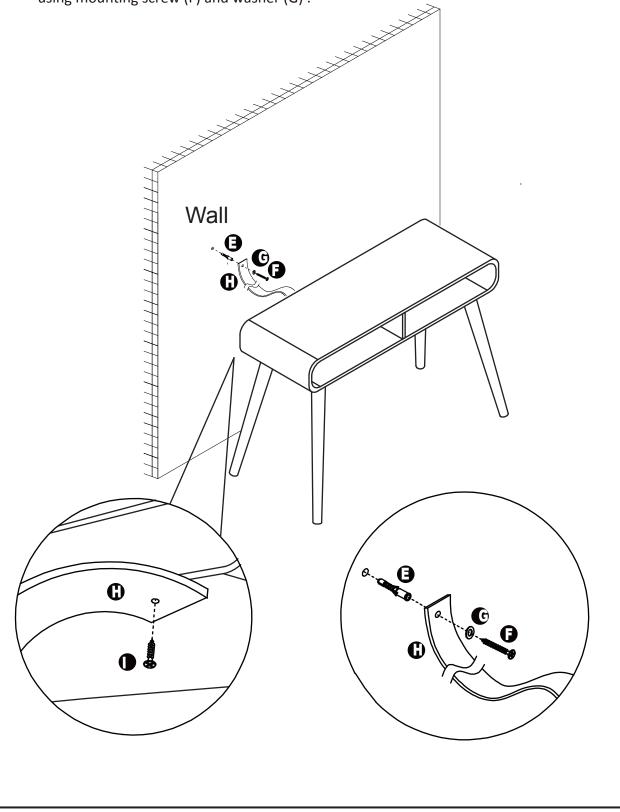

### \*Assemble unit on carpet or flat surface.

- 1. Connect the safety wall strap (H) into unit as shown.
- 2.Drill hole slightly smaller than plastic anchor (E) into drywall and gently tap plastic anchor into hole.
- 3.Insert safety wall strap (H) into plastic anchor (E) as shown. using mounting screw (F) and washer (G) .