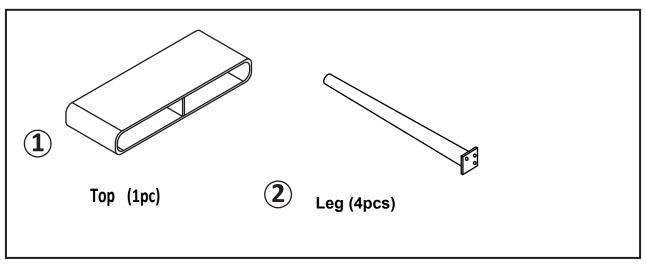

# Console Table



#### **ASSEMBLY INSTRUCTIONS**

We have designed our furniture with you, the customer in mind. Our clear, easy to follow, step by step instructions will guide you through the project from start to finish. Feel confident that this will be a fun and rewarding project. The final product will be a quality piece of furniture that will go together smoothly and give you years of enjoyment.

#### **Hardware List**



#### **Panel List**



\*Please count and verify all parts before assembly .\*

## **Exploded View**







### \*Assemble unit on carpet or flat surface.

- 1. Connect the safety wall strap (H) into unit as shown.
- 2.Drill hole slightly smaller than plastic anchor (E) into drywall and gently tap plastic anchor into hole.
- 3.Insert safety wall strap (H) into plastic anchor (E) as shown. using mounting screw (F) and washer (G) .