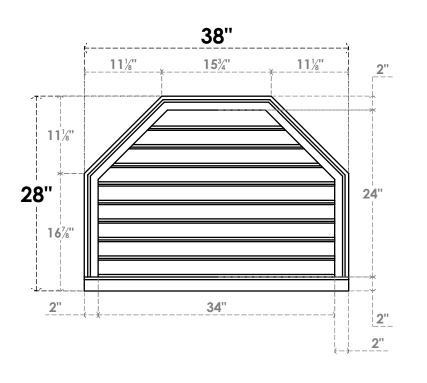

## GVPOT38X2803SF

38"W X 28"H OCTAGONAL TOP SURFACE MOUNT PVC GABLE VENT: FUNCTIONAL, W/ 2"W X 2"P **BRICKMOULD SILL FRAME** 

**VENTING AREA: 61.06 SQ IN** 

LOUVER HEIGHT: 2 5/8"

LOUVER QTY: 9

**FRONT** 

**NOTES** 