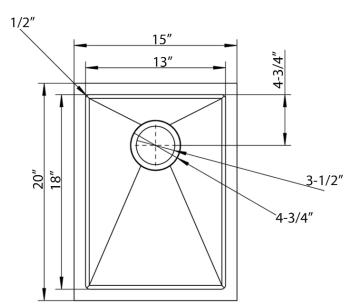

## 15" PAULE RECTANGULAR STAINLESS STEEL PREP SINK

Cat. No PSSSB2054-SS

| W: | 15" |
|----|-----|
| D: | 20" |
| H: | 10" |

\*Please do NOT cut hole without template or actual product.

## Interior Dimensions:

Basin Interior: 13" W x 18" D Basin Depth:  $9-\frac{1}{2}"$ 