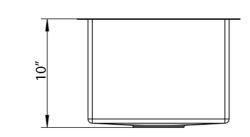

## 15" PAULE RECTANGULAR STAINLESS STEEL PREP SINK

Cat. No PSSSB2054-SS

| W: | 15" |
|----|-----|
| D: | 20" |
| H: | 10" |

\*Please do NOT cut hole without template or actual product.