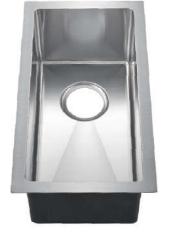

## 15" PAULE RECTANGULAR STAINLESS STEEL PREP SINK

Cat. No PSSSB2054-SS

| W: | 15" |
|----|-----|
| D: | 20" |
| H: | 10" |

\*Please do NOT cut hole without template or actual product.

## Features:

- ► Solid 16 gauge, 304 grade metal construction
- ► Narrow space saving design
- Matte finish
- ► Coated for sound insulation
- Mounting clips and template included
- ► Lip is 1-1/16" wide
- ▶ Drain is 3-1/2"
- ► Drain sold separately
- Wire grid available to purchase separately, PSSSB2054-Wire