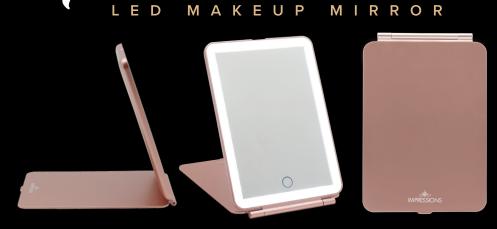

#### PRODUCT DIMENSIONS

APPROX. 7.6 x 5.1 x 0.5 INCHES (LENGTH X WIDTH X HEIGHT)

IMPRESSIONS VANITY® TOUCH PAD MINI LED MAKEUP MIRROR IN WHITE

#MPRESSIONSVANITY | @ @IMPRESSIONSVANITY | # IMPRESSIONSVANITY | # @IMPRESSIONSV | & @IMPRESSIONSV

#### TRAVEL-FRIENDLY DESIGN

Portable slim design with a flip cover easily and safely slips into any bag for convenient on-the-go use.

#### PRODUCT DIMENSIONS

APPROX. 7.6 x 5.1 x 0.5 INCHES (LENGTH X WIDTH X HEIGHT)

IMPRESSIONS VANITY® TOUCH PAD MINI LED MAKEUP MIRROR IN ROSE GOLD

#MPRESSIONSVANITY | @ @IMPRESSIONSVANITY | # IMPRESSIONSVANITY | # @IMPRESSIONSV | & @IMPRESSIONSV