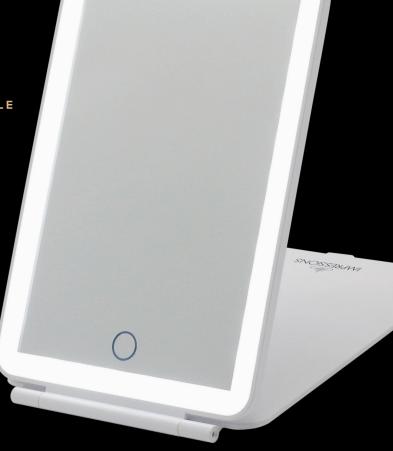

**TOUCH SENSOR DIMMER SWITCH** 

USB RECHARGEABLE BATTERY

> LONG-LASTING DAYLIGHT LED LIGHTING

> > WHITE

IMPRESSIONS

MAKEUP MIRROR

# TOUCH SENSOR DIMMER SWITCH

Simply tap the touch-sensitive switch to turn the lights on or hold it down to adjust the brightness.

### LONG-LASTING DAYLIGHT LED LIGHTING

Energy-efficient bright daylight LEDs provide perfect makeup lighting that will last for years.