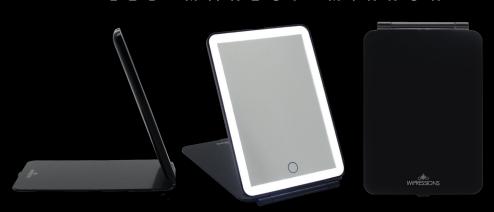

#### IMPRESSIONS VANITY® TOUCH PAD MINI LED MAKEUP MIRROR IN BLACK

#INPRESSIONSVANITY | @ @IMPRESSIONSVANITY | # IMPRESSIONSVANITY | # @IMPRESSIONSV | & @IMPRESSIONSV

YOUCH PADmini LED

#### TRAVEL-FRIENDLY DESIGN

Portable slim design with a flip cover easily and safely slips into any bag for convenient on-the-go use.