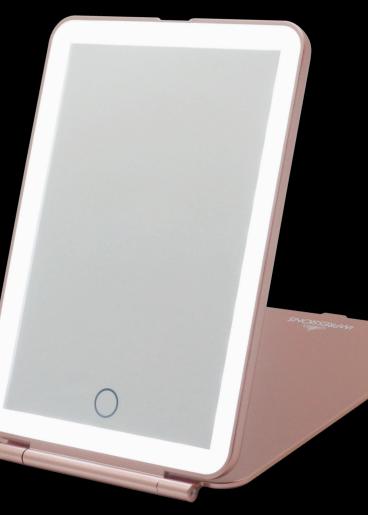

10000 PAD mini LED

**TOUCH SENSOR DIMMER SWITCH** 

USB RECHARGEABLE BATTERY

> LONG-LASTING DAYLIGHT LED LIGHTING

> > ROSE GOLD

# TOUCH SENSOR DIMMER SWITCH

Simply tap the touch-sensitive switch to turn the lights on or hold it down to adjust the brightness.

### LONG-LASTING DAYLIGHT LED LIGHTING

Energy-efficient bright daylight LEDs provide perfect makeup lighting that will last for years.