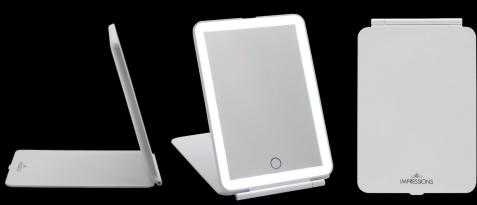

#### TRAVEL-FRIENDLY DESIGN

Portable slim design with a flip cover easily and safely slips into any bag for convenient on-the-go use.

#### WHAT'S INCLUDED

TOUCH PAD · USB CHARGING CABLE · INSTRUCTION MANUAL

#### PRODUCT DIMENSIONS

APPROX. 7.6 x 5.1 x 0.5 INCHES (LENGTH X WIDTH X HEIGHT)

IMPRESSIONS VANITY® TOUCH PAD MINI LED MAKEUP MIRROR IN WHITE

#MPRESSIONSVANITY | @ @IMPRESSIONSVANITY | # IMPRESSIONSVANITY | # @IMPRESSIONSV | & @IMPRESSIONSV