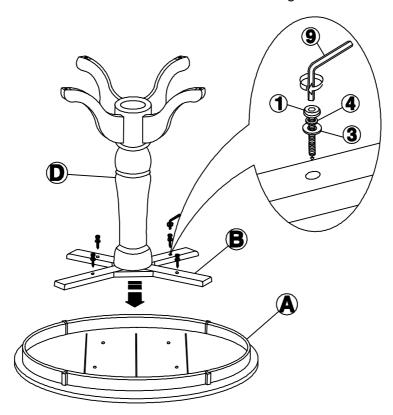

## STEP 3

Carefully put the pedestal block on the bottom side of the table top, attach the top (A) to mounting plate (B) with bolts (1), washers (3) and (4) as shown below. Tighten with allen key (9).