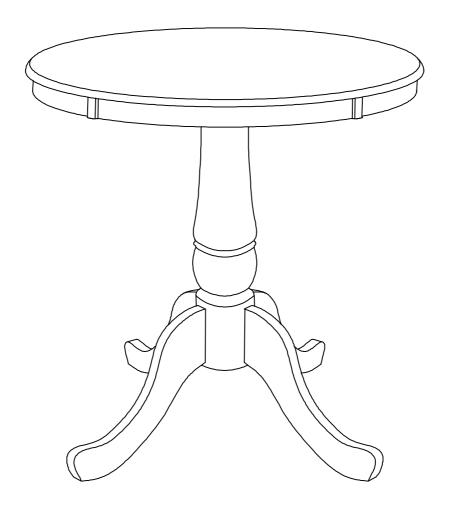

# **ASSEMBLY INSTRUCTIONS**

Description : DINING PEDESTAL

### **PART LIST**

When unpacking, please be careful not to discard any parts with the packaging. Before continuing, please make sure you have the following parts:

| NO | Description | Qty | Sketch | NO | Description       | Qty | Sketch |
|----|-------------|-----|--------|----|-------------------|-----|--------|
| Α  | Тор         | 1   |        | В  | Mounting<br>Plate | 1   |        |

#### **PART LIST**

| NO | Description | Qty | Sketch | NO | Description        | Qty | Sketch |
|----|-------------|-----|--------|----|--------------------|-----|--------|
| С  | Leg         | 4   |        | D  | Pedestal<br>column | 1   |        |