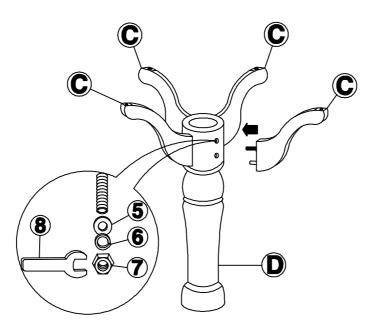

## STEP 1

Attach legs (C) to column (D) by using nuts (7), and washers (6) and (5). Tighten with wrench (8) as shown below.