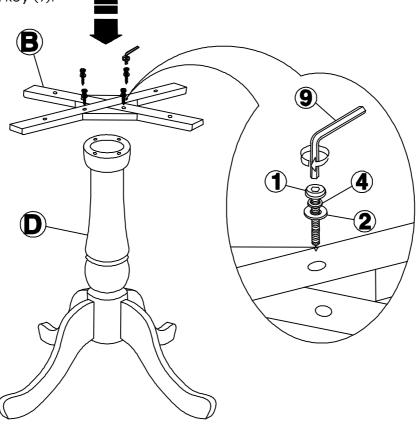

## STEP 2

Place the mounting plate (B) of the column (D), with bolts (1), washers (2) and (4) as shown below. Tighten with allen key (9).