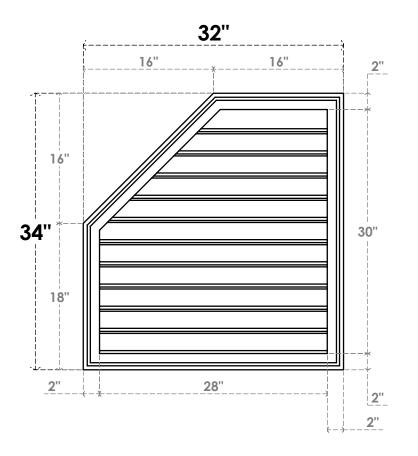

## GVPOL32X3402SF

32"W X 34"H HALF OCTAGON TOP LEFT SURFACE MOUNT PVC GABLE VENT: FUNCTIONAL, W/ 2"W X 1-1/2"P BRICKMOULD FRAME

**VENTING AREA: 61.69 SQ IN** LOUVER HEIGHT: 2 3/4" LOUVER QTY: 11

**FRONT** 