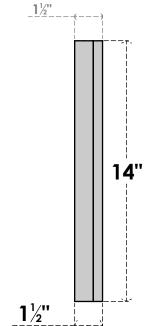

## GVPVE22X1402SF

22"W X 14"H RECTANGLE SURFACE MOUNT PVC GABLE VENT: FUNCTIONAL, W/ 2"W X 1-1/2"P BRICKMOULD FRAME

FRONT

VENTING AREA: 13.5 SQ IN LOUVER HEIGHT: 2 1/2" LOUVER QTY: 4

NOTES

1. INSTALLATION TO BE COMPLETED IN ACCORDANCE WITH MANUFACTURER'S SPECIFICATIONS. 2. DRAWING MAY NOT BE TO SCALE

SIDE

2. DRAWING MAT NOT BE TO SCALE
3. THIS DRAWING IS INTENDED FOR DESIGN AND PLANNING PURPOSES ONLY.
4. ALL INFORMATION CONTAINED HEREIN WAS CURRENT AT THE TIME OF DEVELOPMENT BUT MUST BE REVIEWED AND APPROVED BY THE PRODUCT MANUFACTURER TO BE CONSIDERED ACCURATE.
5. ARCHITECTURAL GRADE PVC PRODUCTS ARE MADE FROM EXPANDED CELLULAR PVC AND COME NATURALLY WHITE BUT MAY BE