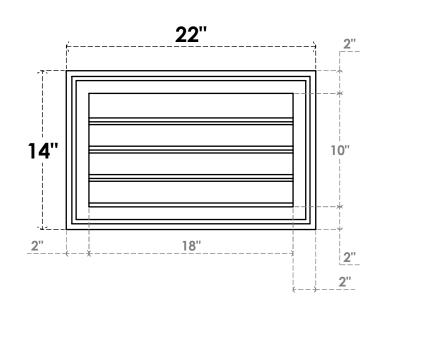

## GVPVE22X1402SF

22"W X 14"H RECTANGLE SURFACE MOUNT PVC GABLE VENT: FUNCTIONAL, W/ 2"W X 1-1/2"P BRICKMOULD FRAME

FRONT

VENTING AREA: 13.5 SQ IN LOUVER HEIGHT: 2 1/2" LOUVER QTY: 4

NOTES

1. INSTALLATION TO BE COMPLETED IN ACCORDANCE WITH MANUFACTURER'S SPECIFICATIONS. 2. DRAWING MAY NOT BE TO SCALE