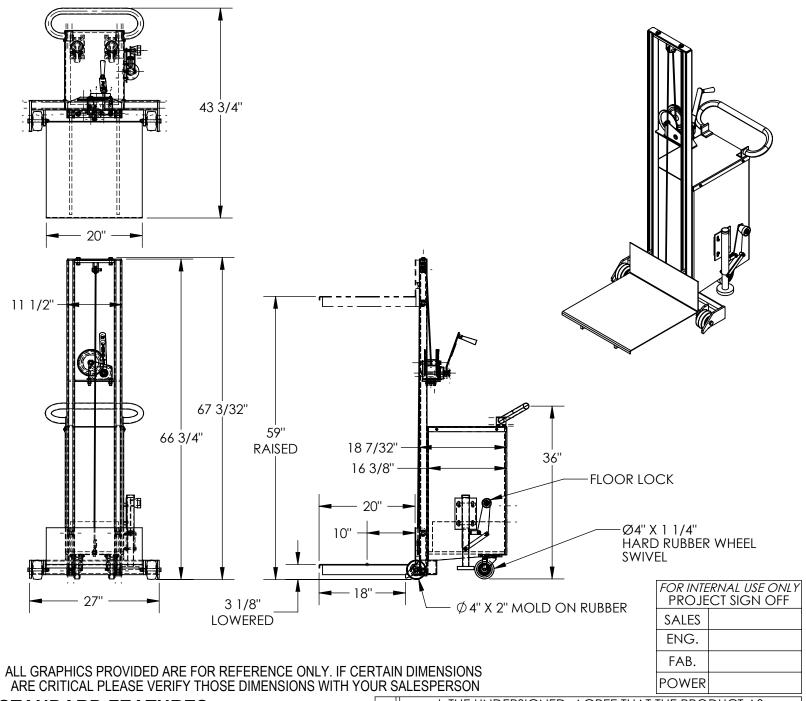

## COUNTER BALANCED LIGHT LOAD LIFT - LLCB-202058

APPROX WEIGHT: 510.52 lbs. DOES NOT INCLUDE WEIGHT OF POWER OR PACKAGING!!!

\*\*\*ANY ADDITIONS, DELETIONS, OR OMISSIONS MUST BE CORRECTED ON THIS DRAWING AS THIS DRAWING WILL BE CONSIDERED ALL INCLUSIVE\*\*\*

## STANDARD FEATURES

MODEL NUMBER: LLCB-202058

CAPACITY: 300 LBS. PLATFORM WIDTH: 20" PLATFORM LENGTH: 20" RAISED HEIGHT: 59"

LOWERED HEIGHT: 3 1/8"

**OVERALL WIDTH: 27"** 

**OVERALL LENGTH: 43 3/4" OVERALL HEIGHT: 67 3/32"** 

HORIZONTAL LOAD CENTER: 10" (2) Ø4" X 2" MR CASTER WHEEL

(2) Ø4" X 1 1/4" HR CASTER SWIVEL

TÓUGH BAKED IN POWDER COATED BLUE FINISH