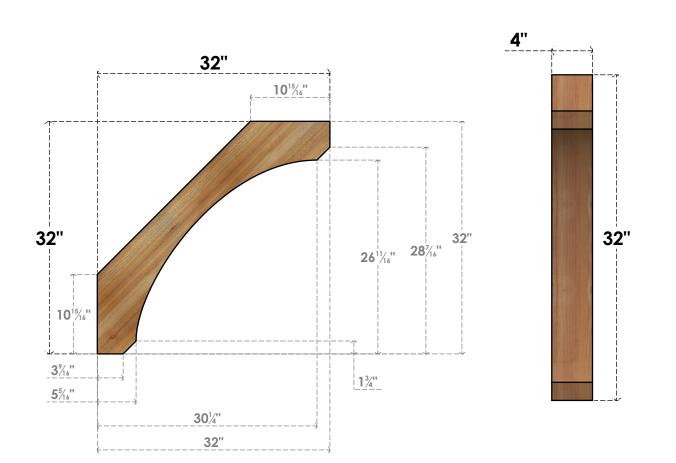

## BRC04X32X32LEC00RWR

4"W X 32"D X 32"H LEGACY ROUGH SAWN BRACE, WESTERN RED CEDAR

SIDE

## **FRONT**

**EKENA MILLWORK** 2300 WEST MAIN ST. CLARKSVILLE, TX 75426 TOLL FREE: 866-607-0453 WWW.EKENAMILLWORK.COM