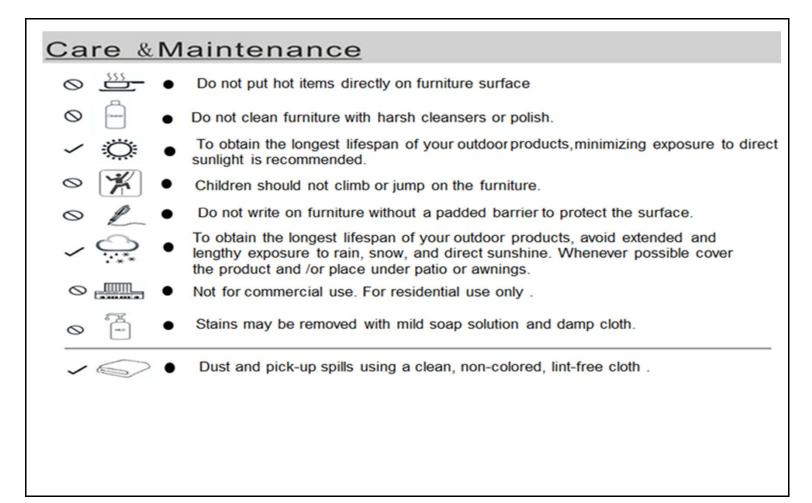

|         |                   |     |
|                                                                                                                                                                                                                                                                  |         |                   |     |
| <ul> <li>Read instructions, cover to cover-</li> <li>Have 2 adults on hand for assembly-</li> <li>Do not assemble on flooring or carpet-</li> <li>Assemble on a clean non-marring surface (packing foam)-</li> <li>Save all packaging until finished-</li> </ul> |         |                   |     |