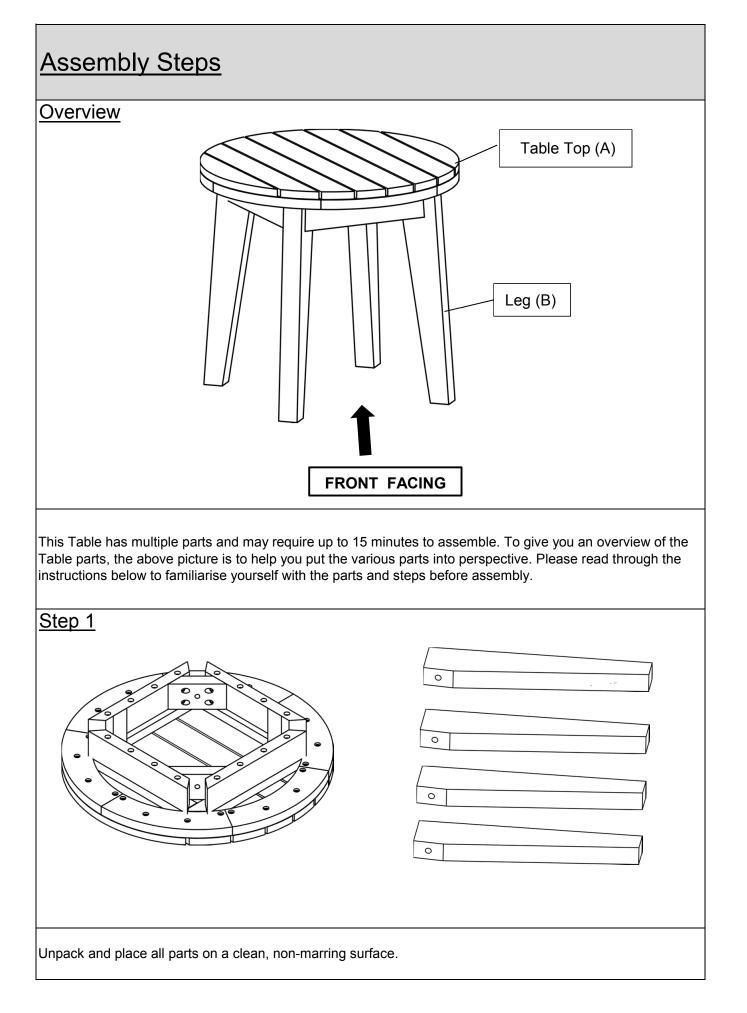

| Parts List                                                                                                                                                                                                                                                       |         |                   |     |
|------------------------------------------------------------------------------------------------------------------------------------------------------------------------------------------------------------------------------------------------------------------|---------|-------------------|-----|
| Label                                                                                                                                                                                                                                                            | Picture | Description       | QTY |
| A                                                                                                                                                                                                                                                                |         | Table Top         | 1   |
| В                                                                                                                                                                                                                                                                |         | Leg               | 4   |
| <u>Hardware</u>                                                                                                                                                                                                                                                  |         |                   |     |
| Label                                                                                                                                                                                                                                                            | Picture | Description       | QTY |
| 1                                                                                                                                                                                                                                                                |         | Bolt<br>(M6x40mm) | 5   |
| 2                                                                                                                                                                                                                                                                | 0       | Washer            | 5   |
| 3                                                                                                                                                                                                                                                                |         | Allen Key         | 1   |
| Assembly Preparation Before Beginning Assembly:                                                                                                                                                                                                                  |         |                   |     |
|                                                                                                                                                                                                                                                                  |         |                   |     |
| <ul> <li>Read instructions, cover to cover-</li> <li>Have 2 adults on hand for assembly-</li> <li>Do not assemble on flooring or carpet-</li> <li>Assemble on a clean non-marring surface (packing foam)-</li> <li>Save all packaging until finished-</li> </ul> |         |                   |     |