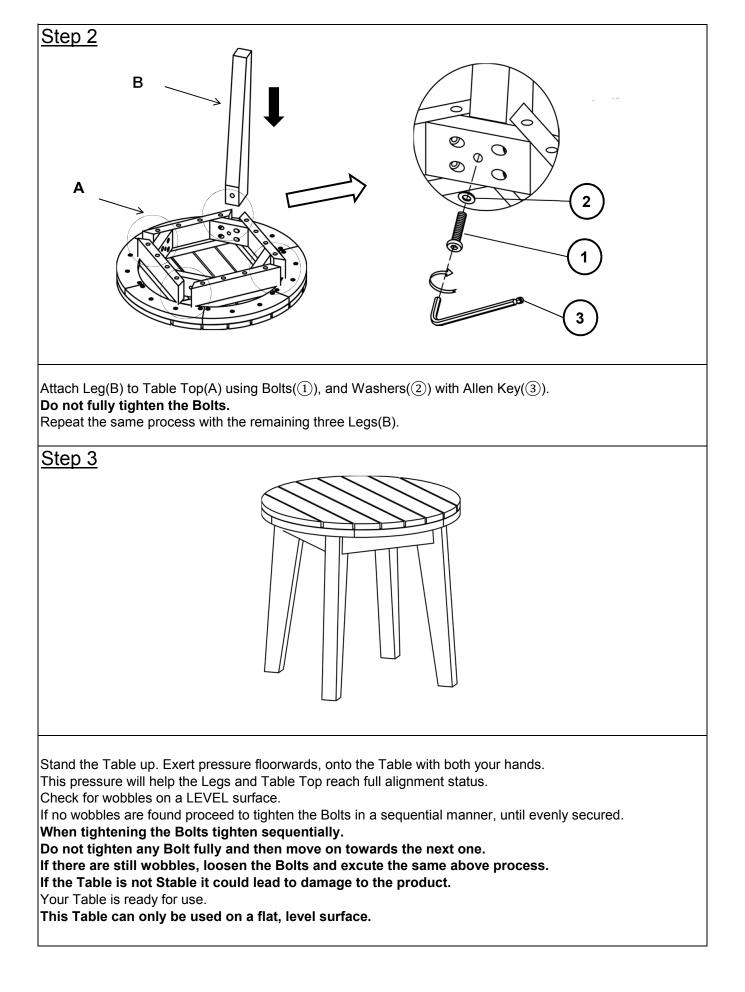

| Parts List                                                                                                                                                                                                                                                       |         |                   |     |
|------------------------------------------------------------------------------------------------------------------------------------------------------------------------------------------------------------------------------------------------------------------|---------|-------------------|-----|
| Label                                                                                                                                                                                                                                                            | Picture | Description       | QTY |
| A                                                                                                                                                                                                                                                                |         | Table Top         | 1   |
| В                                                                                                                                                                                                                                                                |         | Leg               | 4   |
| <u>Hardware</u>                                                                                                                                                                                                                                                  |         |                   |     |
| Label                                                                                                                                                                                                                                                            | Picture | Description       | QTY |
| 1                                                                                                                                                                                                                                                                |         | Bolt<br>(M6x40mm) | 5   |
| 2                                                                                                                                                                                                                                                                | 0       | Washer            | 5   |
| 3                                                                                                                                                                                                                                                                |         | Allen Key         | 1   |
| Assembly Preparation Before Beginning Assembly:                                                                                                                                                                                                                  |         |                   |     |
|                                                                                                                                                                                                                                                                  |         |                   |     |
| <ul> <li>Read instructions, cover to cover-</li> <li>Have 2 adults on hand for assembly-</li> <li>Do not assemble on flooring or carpet-</li> <li>Assemble on a clean non-marring surface (packing foam)-</li> <li>Save all packaging until finished-</li> </ul> |         |                   |     |