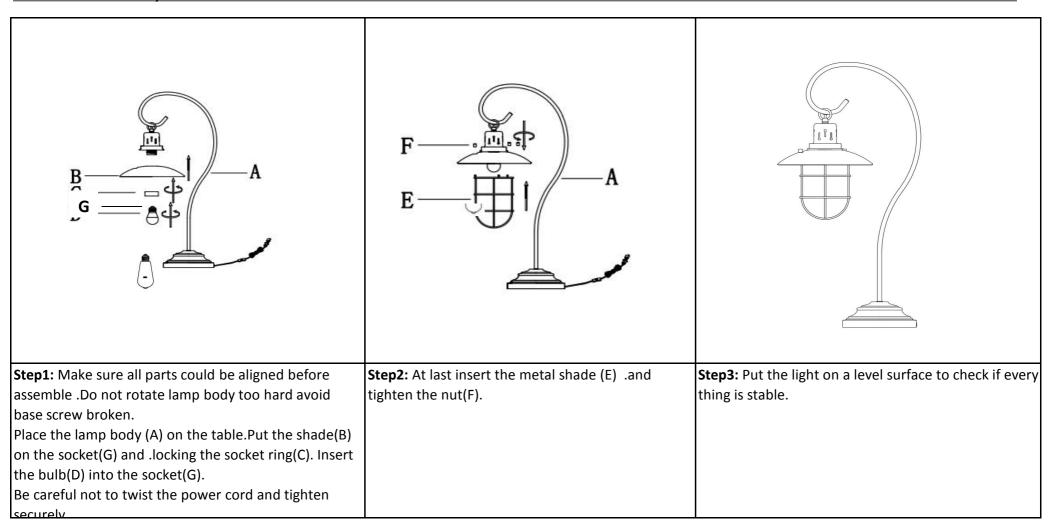

## **Part List and Hardware List**

| PIECE | DESCRIPTION | PICTURE | QUANTITY | PIECE | DESCRIPTION | PICTURE        | QUANTITY |
|-------|-------------|---------|----------|-------|-------------|----------------|----------|
| А     | Body        |         | 1X       | E     | metal shade | $\blacksquare$ | 1X       |
| В     | metal shade |         | 1X       | F     | Nut         | 0              | 3X       |
| С     | Socket ring |         | 1X       | G     | Socket      |                | 1X       |
| D     | bulb        | •       | 1X       |       |             |                |          |

## **PREPARATION**

- \* Before beginning assembly of product, make sure all parts are present. Compare parts with package contents list and hardware contents list.
- \* If any part is missing or damaged, do not attempt to assemble the product.
- \* Estimated Assembly Time: 6 minutes.
- \* If you are having difficulty, our friendly Customer Care team is always here to help. Please email customersupport@safavieh.com