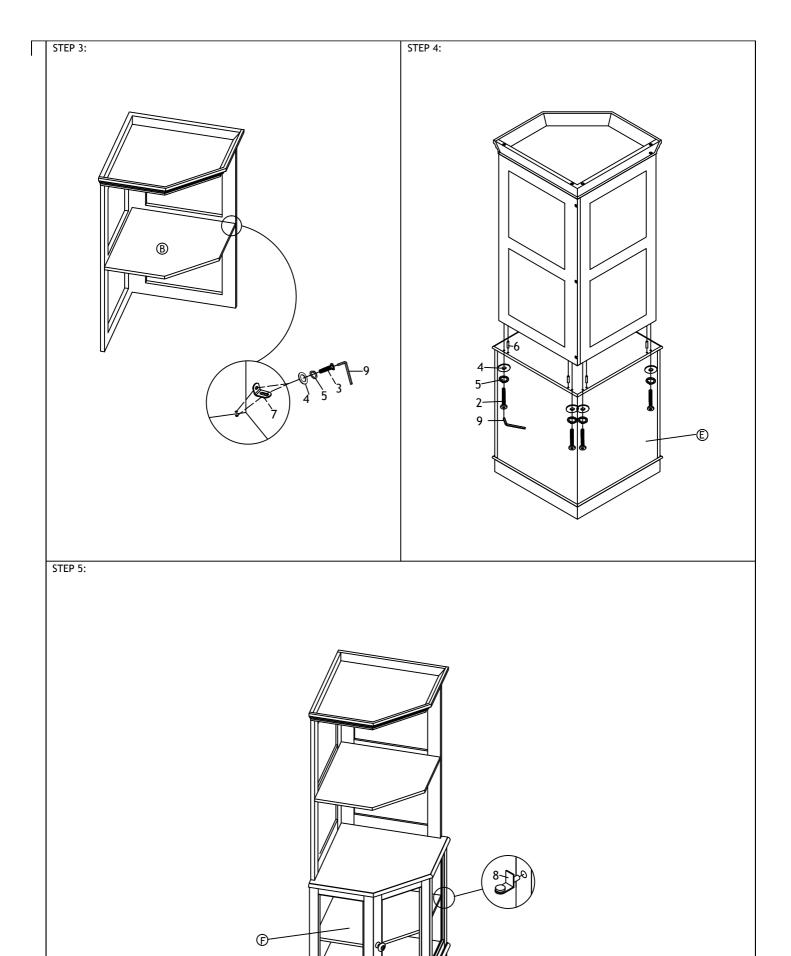

| HARDWARE LIST |                          |              |       |  |
|---------------|--------------------------|--------------|-------|--|
| ITEM          | DESCRIPTION              |              | QTY   |  |
| 1             | Bolt (1/4 " * 2")        | 0            | 4PCS  |  |
| 2             | Bolt (1/4 " * 1-1/2")    | 0            | 7PCS  |  |
| 3             | Bolt (1/4 " * 5/8")      | <b>~</b>     | 8PCS  |  |
| 4             | Metal Washers (Dia 14mm) | 0            | 19PCS |  |
| 5             | Lock Washers (Dia 1/4")  | 0            | 19PCS |  |
| 6             | Wood Dowel               | 0            | 8PCS  |  |
| 7             | Angle Iron               | <b>&amp;</b> | 4PCS  |  |
| 8             | Shelf Support            | ♪            | 5PCS  |  |
| 9             | Allen Wrench             |              | 1PC   |  |

STEP 1: