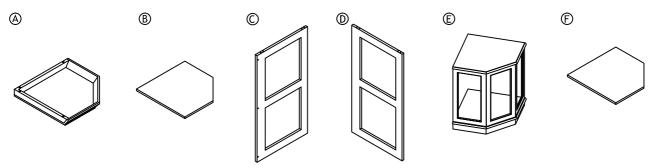

| PART LIST |             |     |  |
|-----------|-------------|-----|--|
| ITEM      | DESCRIPTION | QTY |  |
| Α         | Тор         | 1PC |  |
| В         | Upper Shelf | 1PC |  |
| С         | Right Plate | 1PC |  |
| D         | Left Plate  | 1PC |  |
| Ε         | Base        | 1PC |  |
| F         | Sub-shelf   | 1PC |  |