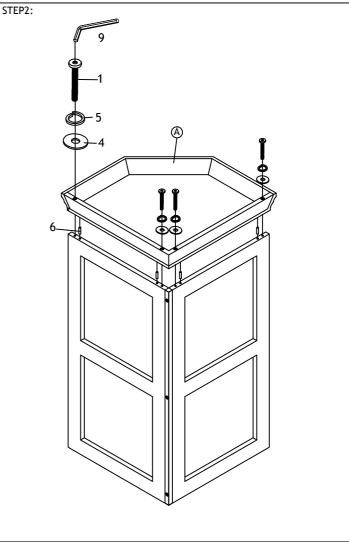

| HARDWARE LIST |                          |              |       |  |
|---------------|--------------------------|--------------|-------|--|
| ITEM          | DESCRIPTION              |              | QTY   |  |
| 1             | Bolt (1/4 " * 2")        | 0            | 4PCS  |  |
| 2             | Bolt (1/4 " * 1-1/2")    | 0            | 7PCS  |  |
| 3             | Bolt (1/4 " * 5/8")      | <b>~</b>     | 8PCS  |  |
| 4             | Metal Washers (Dia 14mm) | 0            | 19PCS |  |
| 5             | Lock Washers (Dia 1/4")  | 0            | 19PCS |  |
| 6             | Wood Dowel               | 0            | 8PCS  |  |
| 7             | Angle Iron               | <b>&amp;</b> | 4PCS  |  |
| 8             | Shelf Support            | ♪            | 5PCS  |  |
| 9             | Allen Wrench             |              | 1PC   |  |

STEP 1: