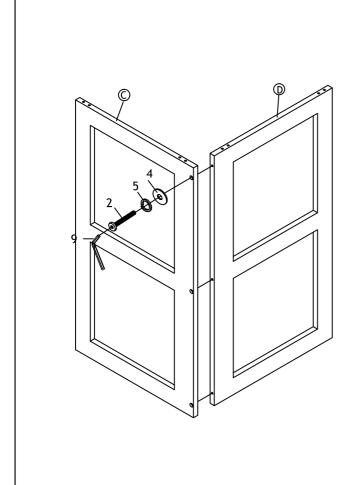

| HARDWARE LIST |                          |              |       |  |
|---------------|--------------------------|--------------|-------|--|
| ITEM          | DESCRIPTION              |              | QTY   |  |
| 1             | Bolt (1/4 " * 2")        | 0            | 4PCS  |  |
| 2             | Bolt (1/4 " * 1-1/2")    | 0            | 7PCS  |  |
| 3             | Bolt (1/4 " * 5/8")      | <b>~</b>     | 8PCS  |  |
| 4             | Metal Washers (Dia 14mm) | 0            | 19PCS |  |
| 5             | Lock Washers (Dia 1/4")  | 0            | 19PCS |  |
| 6             | Wood Dowel               | 0            | 8PCS  |  |
| 7             | Angle Iron               | <b>&amp;</b> | 4PCS  |  |
| 8             | Shelf Support            | ♪            | 5PCS  |  |
| 9             | Allen Wrench             |              | 1PC   |  |

STEP 1: