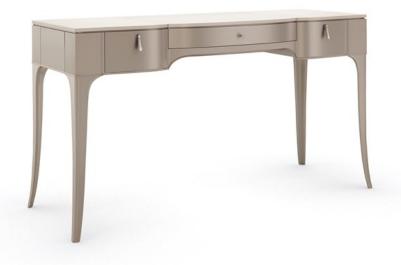

## KISS N MAKEUP

cla-020-451

**COLLECTION:** CARACOLE CLASSIC

**DIMENSIONS:** 55.25W x 20D x 30H

Designed with the utmost attention to detail, this makeup vanity introduces a note of glamour in a soft-sheen metallic. Features a flip top with a mirrored back and right side drawer with a removable felt-lined tray for jewelry and essentials. Elongated drawer pulls, inspired by an Art Deco pendant with a faux stone center, add a touch of grace. Take note, its multifunctional design also works beautifully as a desk, for those mornings when your bedroom is also a boardroom.

## FINISH:

Soft Silver Paint Vanilla Cream