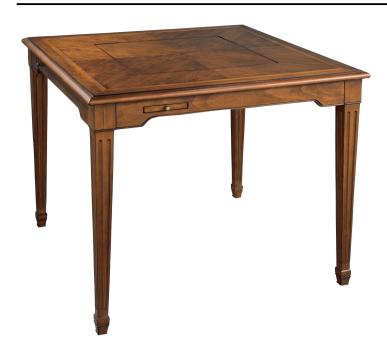

## Game Table 27591

Rogue cherry veneers and select solids. Cathedral Cherry book matched top with maple inlay. Cherry inset top is removable, and features a maple, walnut and cherry inlaid chess board on the reverse side. Backgammon board with cherry, maple and walnut inlays is revealed beneath the center top. Storage area for game pieces, which are not included. Four drink drawers with coasters. Legs have 1/2" of adjustability. Antique brass hardware. Some assembly required. Special Reserve Finish. Width 36" (91 cm) Dept 36" (91 cm) Height 31" (79 cm) Height to Opening on Apron 27.5" (70 cm)