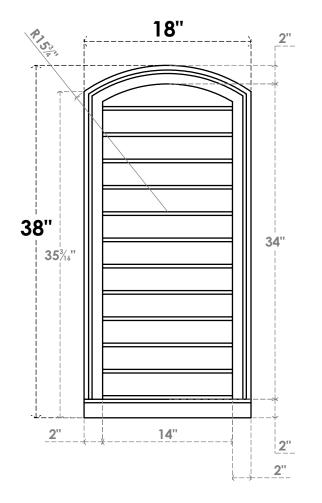

## GVPAR18X3803SN

18"W X 38"H ARCH TOP SURFACE MOUNT PVC GABLE VENT: NON-FUNCTIONAL, W/ 2"W X 2"P **BRICKMOULD SILL FRAME** 

**FRONT** 

SIDE

LOUVER HEIGHT: 2 7/8" LOUVER QTY: 12

**EKENA MILLWORK** 2300 WEST MAIN ST. CLARKSVILLE, TX 75426 TOLL FREE: 866-607-0453 WWW.EKENAMILLWORK.COM