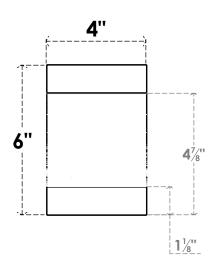

## ITEM NUMBER: RFTURO040X06000X12000X006NEW00RCPR

4"W X 6"H X 12"L TIMBERTHANE ROUGH CEDAR NEWPORT FAUX WOOD OPEN RAFTER TAIL, 6"L

END, PRIMED TAN

## **FRONT PROFILE**