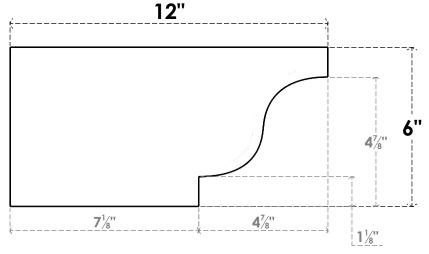

## ITEM NUMBER: RFTURO040X06000X12000X006NEW00RCPR

4"W X 6"H X 12"L TIMBERTHANE ROUGH CEDAR NEWPORT FAUX WOOD OPEN RAFTER TAIL, 6"L

END, PRIMED TAN

## **SIDE PROFILE**