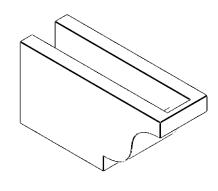

## ITEM NUMBER: RFTURO040X06000X12000X006NEW00RCPR

4"W X 6"H X 12"L TIMBERTHANE ROUGH CEDAR NEWPORT FAUX WOOD OPEN RAFTER TAIL, 6"L

END, PRIMED TAN

## **ISOMETRIC**

GENERATED DATE: 03/02/2023

**EKENA MILLWORK** 2300 WEST MAIN ST. CLARKSVILLE, TX 75426 TOLL FREE: 866-607-0453 WWW.EKENAMILLWORK.COM

1. INSTALLATION TO BE COMPLETED IN ACCORDANCE WITH MANUFACTURER'S SPECIFICATIONS.
2. DRAWING MAY NOT BE TO SCALE
3. THIS DRAWING IS INTENDED FOR DESIGN AND PLANNING PURPOSES ONLY.
4. ALL INFORMATION CONTAINED HEREIN WAS CURRENT AT THE TIME OF DEVELOPMENT BUT MUST BE REVIEWED AND APPROVED BY THE PRODUCT MANUFACTURER TO BE CONSIDERED ACCURATE.