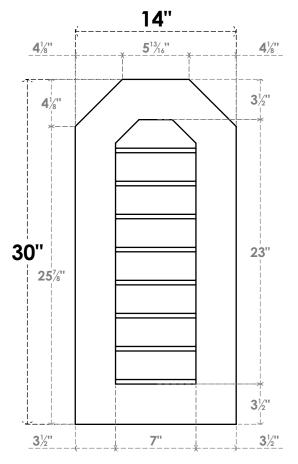

## GVPOT14X3001SN

14"W X 30"H OCTAGONAL TOP SURFACE MOUNT PVC GABLE VENT: NON-FUNCTIONAL, W/ 3-1/2"W X 1"P STANDARD FRAME

LOUVER HEIGHT: 2 7/8"

LOUVER QTY: 8

**FRONT** 

SIDE

EKENA MILLWORK 2300 WEST MAIN ST. CLARKSVILLE, TX 75426 TOLL FREE: 866-607-0453 WWW.EKENAMILLWORK.COM