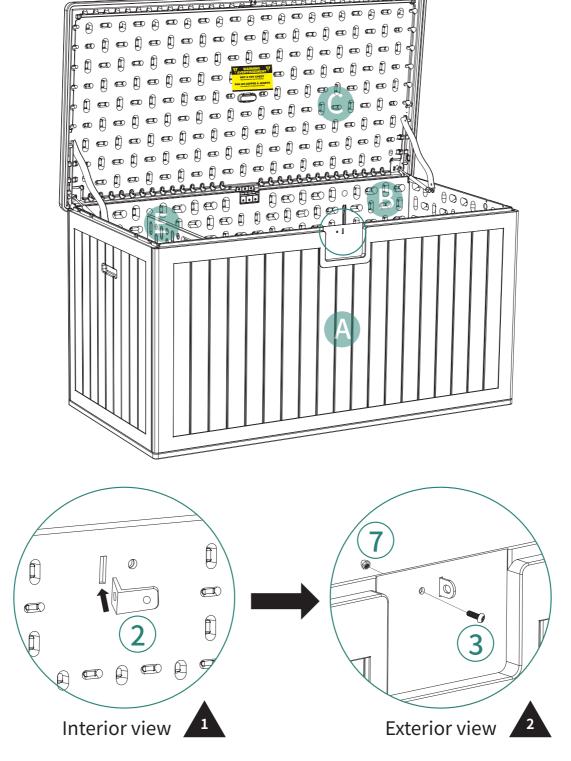

|
| 2        | 0 0             | X1   |
| 3        | <b>M6</b>       | X5   |
| 4        | <b>M</b> 6      | X4   |
| 5        | M5              | Х3   |
| 6        | <b>M5</b>       | X4   |
| 7        | M6              | X1   |
|          |                 | X1   |



#### **ASSEMBLY INSTRUCTIONS**



You'll hear a "click" when correctly installed.

Note: Install front panel A first, then proceed to step 2 to install back panel B.



Note that the front and back of Part D (bottom panel) are different, so pay close attention during installation.

#### **ASSEMBLY INSTRUCTIONS**



You'll hear a "click" when correctly installed.





### **ASSEMBLY INSTRUCTIONS**







#### **ASSEMBLY INSTRUCTIONS**





#### **ASSEMBLY INSTRUCTIONS**





#### **ASSEMBLY INSTRUCTIONS**

21pc 31pc 71pc



7



**Installation Completed** 



### Pure & Easy

#### **CONTACT US:**

If you have any questions about the installation of YITAHOME products, just contact us at +1 (888) 717-8084 from Mon-Fri 8:00 AM-4:30 PM PST / Sat. 8:00 AM-12:00 PM PST or e-mail us at after-sale.cs@hotmail.com

Alternative method to contact us (amazon.com orders only)

- 1.Log into your Amazon account
- 2.Go to "Your Orders" and find the purchase
- 3.Click on "Contact Seller"