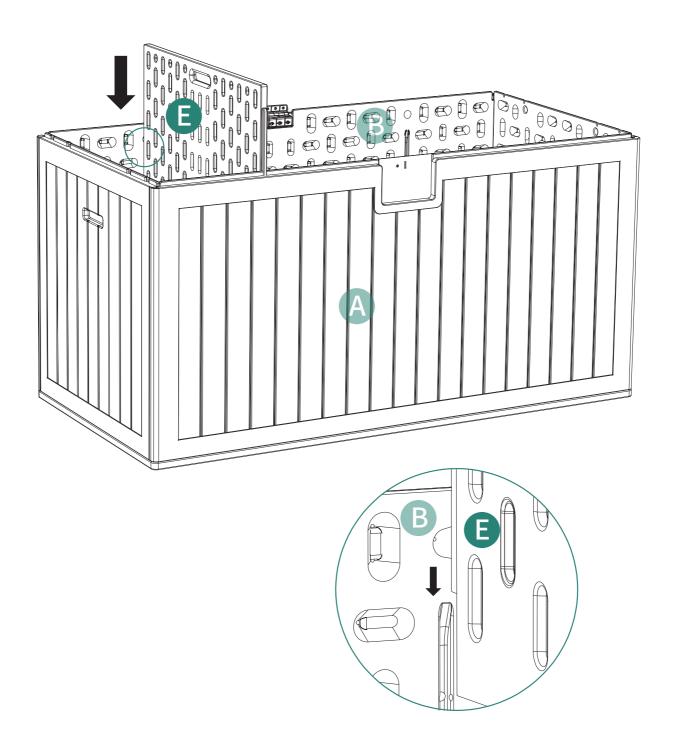

| X1   |

| Item no. | Reference Image | Qty. |
|----------|-----------------|------|
| 1        |                 | X2   |
| 2        | 0 0             | X1   |
| 3        | <b>M6</b>       | X5   |
| 4        | <b>M</b> 6      | X4   |
| 5        | M5              | Х3   |
| 6        | <b>M5</b>       | X4   |
| 7        | M6              | X1   |
|          |                 | X1   |



#### **ASSEMBLY INSTRUCTIONS**



You'll hear a "click" when correctly installed.

Note: Install front panel A first, then proceed to step 2 to install back panel B.



Note that the front and back of Part D (bottom panel) are different, so pay close attention during installation.

#### **ASSEMBLY INSTRUCTIONS**



You'll hear a "click" when correctly installed.





### **ASSEMBLY INSTRUCTIONS**







#### **ASSEMBLY INSTRUCTIONS**





#### **ASSEMBLY INSTRUCTIONS**





#### **ASSEMBLY INSTRUCTIONS**

21pc 31pc 71pc



7



**Installation Completed** 



### Pure & Easy

#### **CONTACT US:**

If you have any questions about the installation of YITAHOME products, just contact us at +1 (888) 717-8084 from Mon-Fri 8:00 AM-4:30 PM PST / Sat. 8:00 AM-12:00 PM PST or e-mail us at after-sale.cs@hotmail.com

Alternative method to contact us (amazon.com orders only)

- 1.Log into your Amazon account
- 2.Go to "Your Orders" and find the purchase
- 3.Click on "Contact Seller"