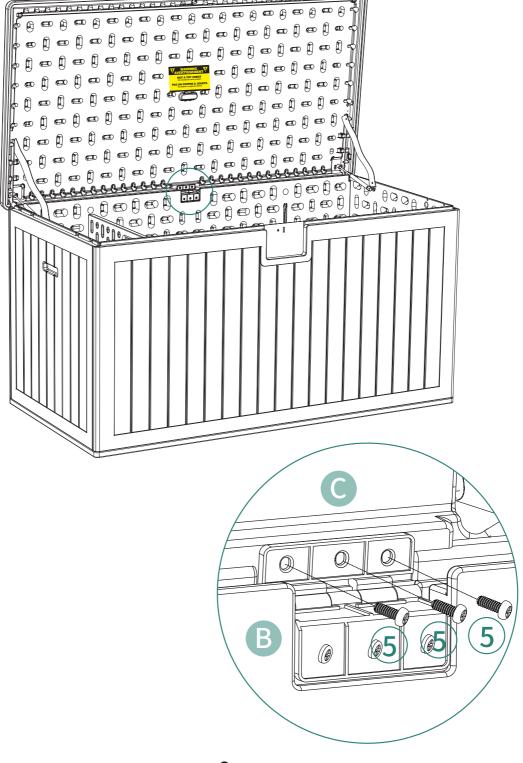

-------|------|
| 1        |                 | X2   |
| 2        | 0 0             | X1   |
| 3        | <b>M6</b>       | X5   |
| 4        | <b>M</b> 6      | X4   |
| 5        | M5              | Х3   |
| 6        | <b>M5</b>       | X4   |
| 7        | M6              | X1   |
|          |                 | X1   |



#### **ASSEMBLY INSTRUCTIONS**



You'll hear a "click" when correctly installed.

Note: Install front panel A first, then proceed to step 2 to install back panel B.



Note that the front and back of Part D (bottom panel) are different, so pay close attention during installation.

#### **ASSEMBLY INSTRUCTIONS**



You'll hear a "click" when correctly installed.





### **ASSEMBLY INSTRUCTIONS**







#### **ASSEMBLY INSTRUCTIONS**





#### **ASSEMBLY INSTRUCTIONS**





#### **ASSEMBLY INSTRUCTIONS**

21pc 31pc 71pc



7



**Installation Completed** 



### Pure & Easy

#### **CONTACT US:**

If you have any questions about the installation of YITAHOME products, just contact us at +1 (888) 717-8084 from Mon-Fri 8:00 AM-4:30 PM PST / Sat. 8:00 AM-12:00 PM PST or e-mail us at after-sale.cs@hotmail.com

Alternative method to contact us (amazon.com orders only)

- 1.Log into your Amazon account
- 2.Go to "Your Orders" and find the purchase
- 3.Click on "Contact Seller"