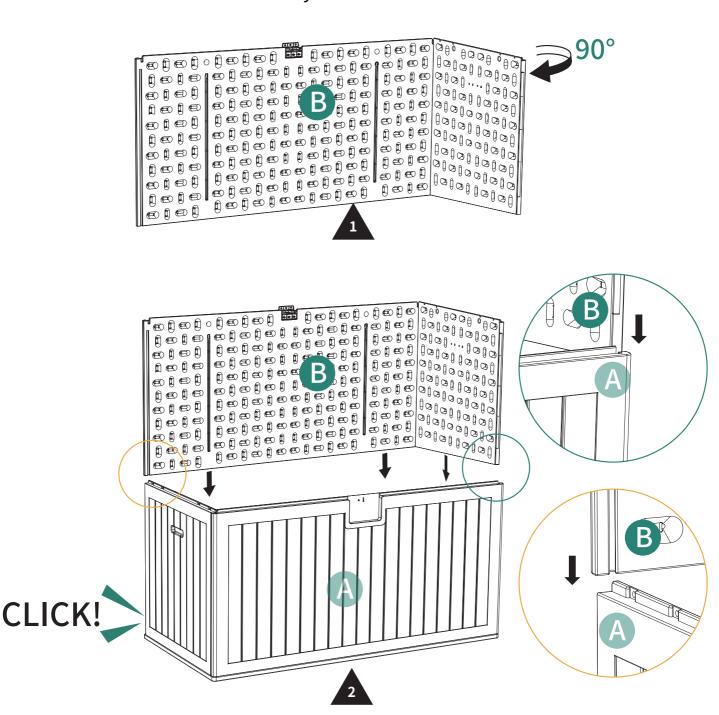

#### **ASSEMBLY INSTRUCTIONS**

You'll hear a "click" when correctly installed.

Note: Install front panel A first, then proceed to step 2 to install back panel B.

Note that the front and back of Part D (bottom panel) are different, so pay close attention during installation.

#### **ASSEMBLY INSTRUCTIONS**

You'll hear a "click" when correctly installed.