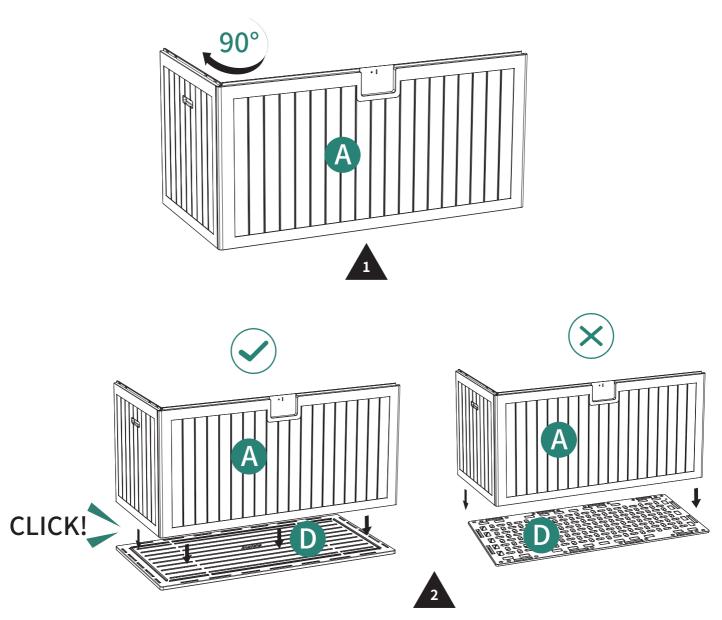

#### **ASSEMBLY INSTRUCTIONS**

You'll hear a "click" when correctly installed.

Note: Install front panel A first, then proceed to step 2 to install back panel B.

Note that the front and back of Part D (bottom panel) are different, so pay close attention during installation.

#### **ASSEMBLY INSTRUCTIONS**

You'll hear a "click" when correctly installed.