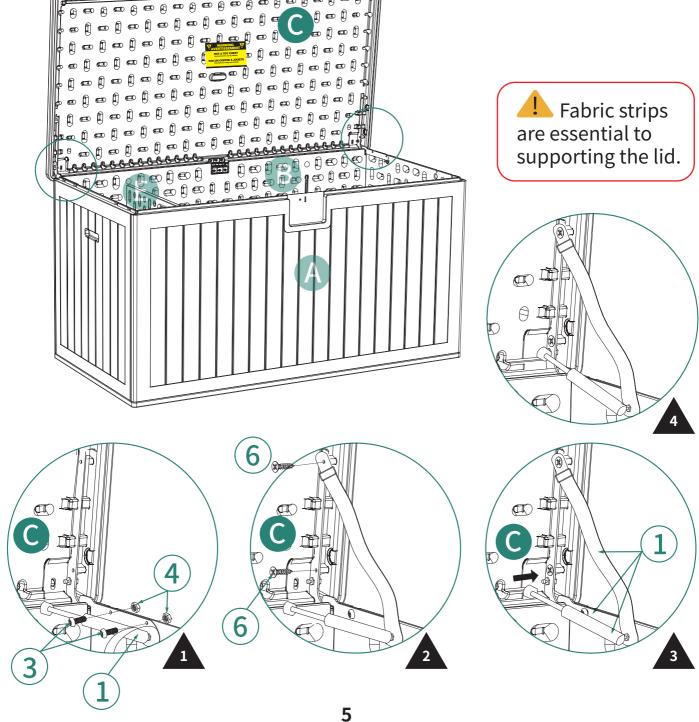

mage | Qty. |
|----------|-----------------|------|
| 1        |                 | X2   |
| 2        | 0 0             | X1   |
| 3        | <b>M6</b>       | X5   |
| 4        | <b>M</b> 6      | X4   |
| 5        | M5              | Х3   |
| 6        | <b>M5</b>       | X4   |
| 7        | M6              | X1   |
|          |                 | X1   |



#### **ASSEMBLY INSTRUCTIONS**



You'll hear a "click" when correctly installed.

Note: Install front panel A first, then proceed to step 2 to install back panel B.



Note that the front and back of Part D (bottom panel) are different, so pay close attention during installation.

#### **ASSEMBLY INSTRUCTIONS**



You'll hear a "click" when correctly installed.





### **ASSEMBLY INSTRUCTIONS**







#### **ASSEMBLY INSTRUCTIONS**





#### **ASSEMBLY INSTRUCTIONS**





#### **ASSEMBLY INSTRUCTIONS**

21pc 31pc 71pc



7



**Installation Completed** 



### Pure & Easy

#### **CONTACT US:**

If you have any questions about the installation of YITAHOME products, just contact us at +1 (888) 717-8084 from Mon-Fri 8:00 AM-4:30 PM PST / Sat. 8:00 AM-12:00 PM PST or e-mail us at after-sale.cs@hotmail.com

Alternative method to contact us (amazon.com orders only)

- 1.Log into your Amazon account
- 2.Go to "Your Orders" and find the purchase
- 3.Click on "Contact Seller"