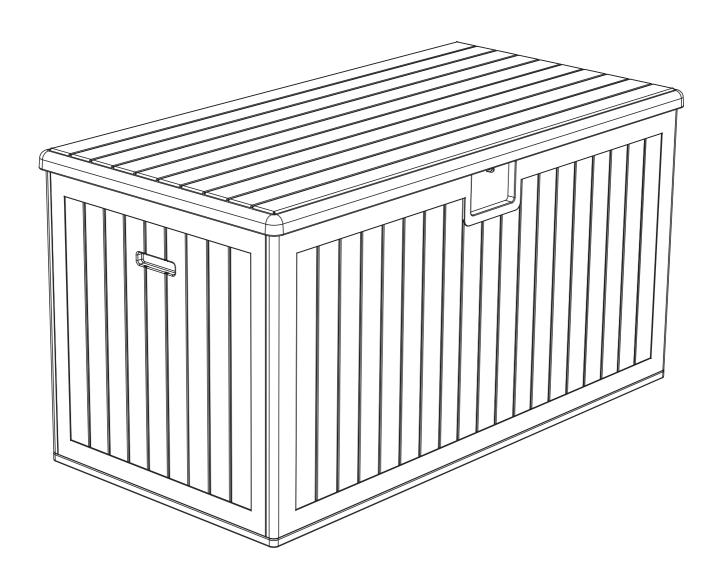

ZJZQN-V1

FTPLDB-0043 FTPLDB-0044



#### **ASSEMBLY INSTRUCTIONS**



## Once installed, the product cannot be detached. Strictly follow each step in the installation manual.

- 1. Gather and organize all required parts prior to assembly.
- 2. Assemble on a flat, clean and soft surface.
- 3. Align the holes before assembly and snap into place with a slight tap.
- 4. Please prepare rubber mallet in advance for convenient installation.
- 5. The product's structure prevents it from being conveniently assembled in low temperatures, so do not intentionally install at low temperatures.
- 6. During installation, please refer to the accessories guides to ensure that they are installed in the correct directions.
- 7. Two or more people are required for assembly.

#### **Tools Required For Assembly**



| Item no. | Reference Image