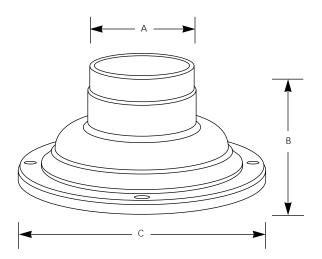

## **Pedestal Mount**

Outdoor

Post Top Adapter

Type \_\_\_\_\_

|             | Finish  |                   |       |       |       |       |       |        |         |         |          | Dimensions |   |  |
|-------------|---------|-------------------|-------|-------|-------|-------|-------|--------|---------|---------|----------|------------|---|--|
|             | Polishe | Polished Venetian |       |       |       |       | Mill- | Oxford | Golden  | Antique | (Inches) |            |   |  |
| Catalog No. | Brass   | Gold              | Verde | White | Black | stone | stone | Silver | Baroque | Bisque  | Α        | В          | С |  |
|             |         |                   |       |       |       |       |       |        |         |         | 2        | 2 1/4      |   |  |