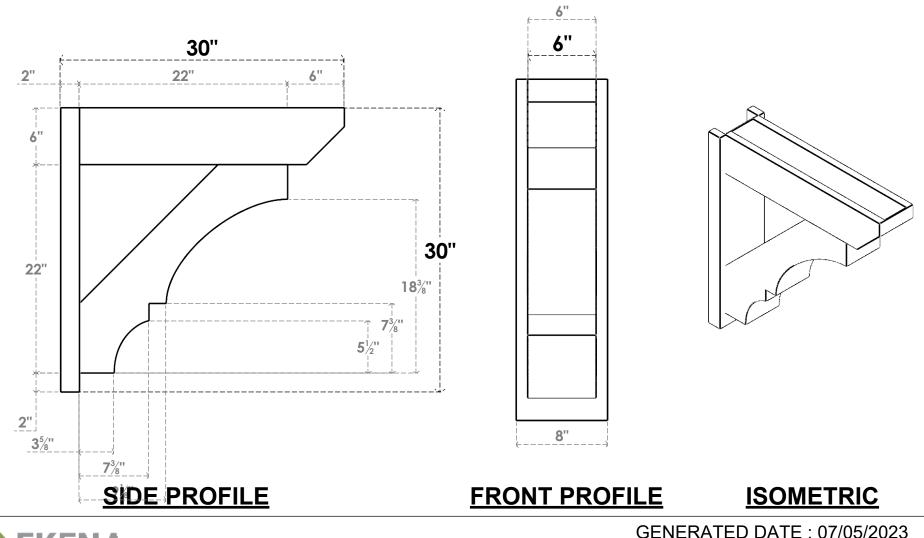

## ITEM NUMBER: OUTUROC060X080X30000X30000X060X020X060BOA24RCPR

6"W TOP X 8"W BACK X 30"D X 30"H X 6"T TOP X 2"T BACK TIMBERTHANE ROUGH CEDAR BALBOA FAUX WOOD OPEN OUTLOOKER, SLAT TOP AND BLOCK BACK, 6"W CLOSED BRACE, PRIMED TAN