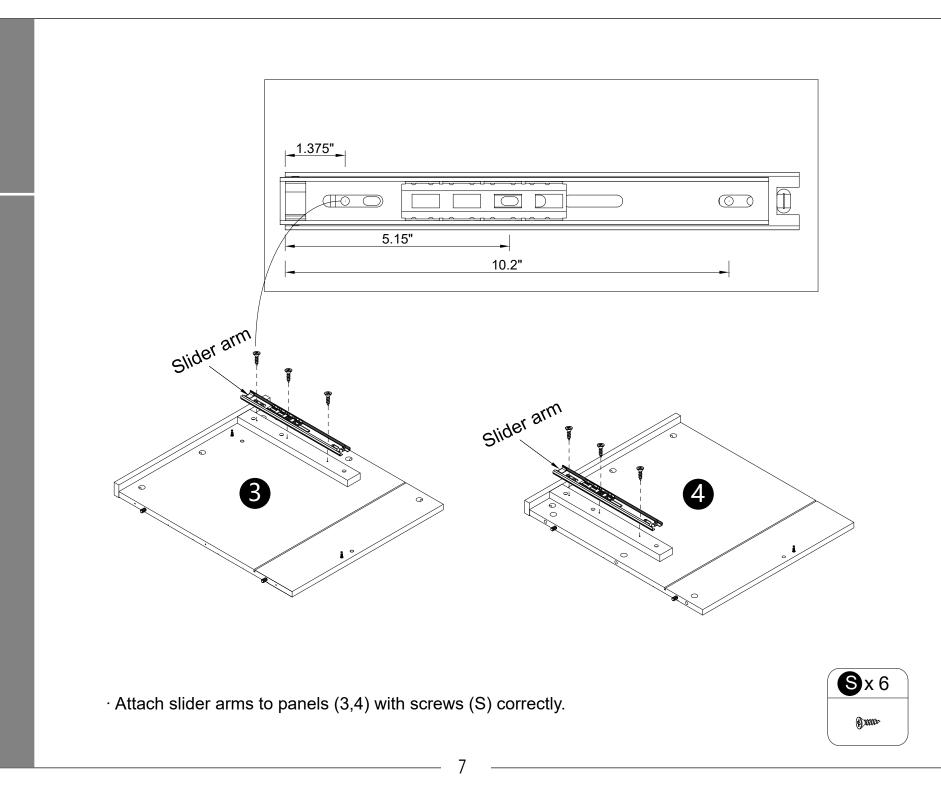

Philips head screwdriver required for assembly (not included)

 $\cdot$  Separate the slider bracket from the slider arm as per diagram.

6

8

Insert dowels (B) into panels (7,16).
Attach part (P) to panel (7) with screws (Q) correctly.