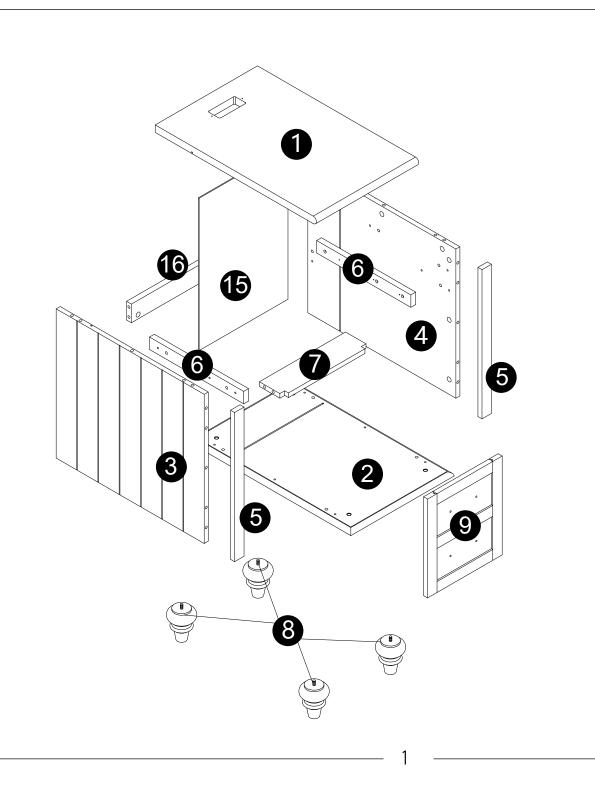

12

INSTALLATION STEPS

**D**x 6

 $\cdot$  Insert and secure cam locks (D) to panels (3,4) to lock it.

14

Attach hinge-top (W) to panel (9) with screws (S) correctly.
Attach part (R) to panel (9) with screw (S) correctly.