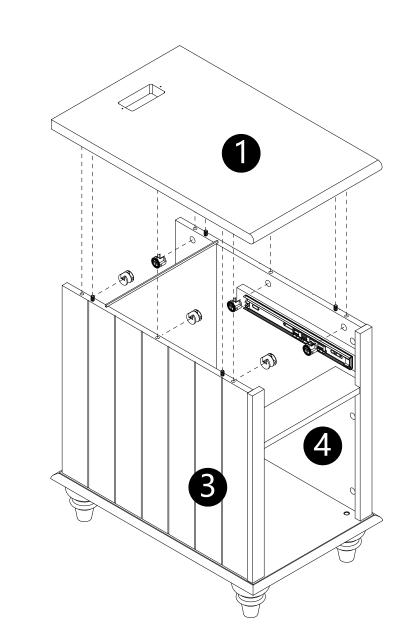

12

INSTALLATION STEPS

**D**x 6

 $\cdot$  Insert and secure cam locks (D) to panels (3,4) to lock it.

14

Attach hinge-top (W) to panel (9) with screws (S) correctly.
Attach part (R) to panel (9) with screw (S) correctly.