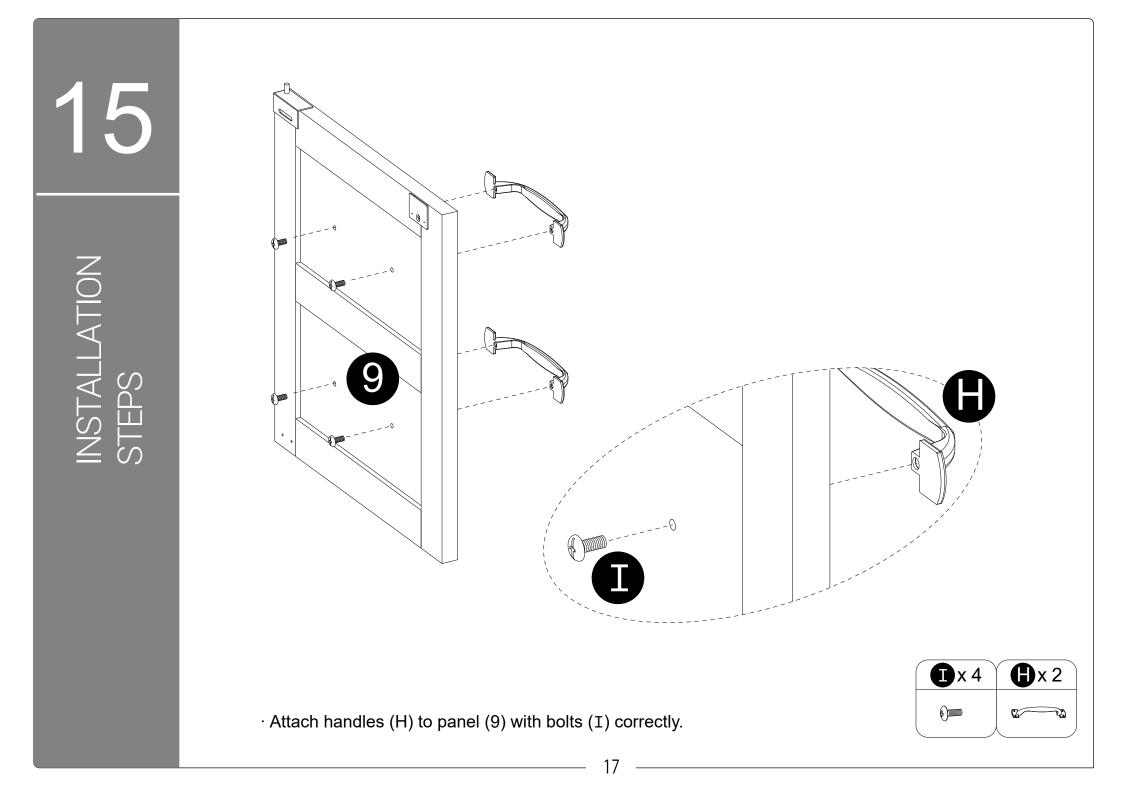

17

 $\cdot$  Screw cam bolts (G) into panel (10).

 $\cdot$  Attach handle (H) to panel (10) with bolts (I) correctly.

20

INSTALLATION STEPS

22

INSTALLATION STEPS

· Assembled the drawers as per diagram