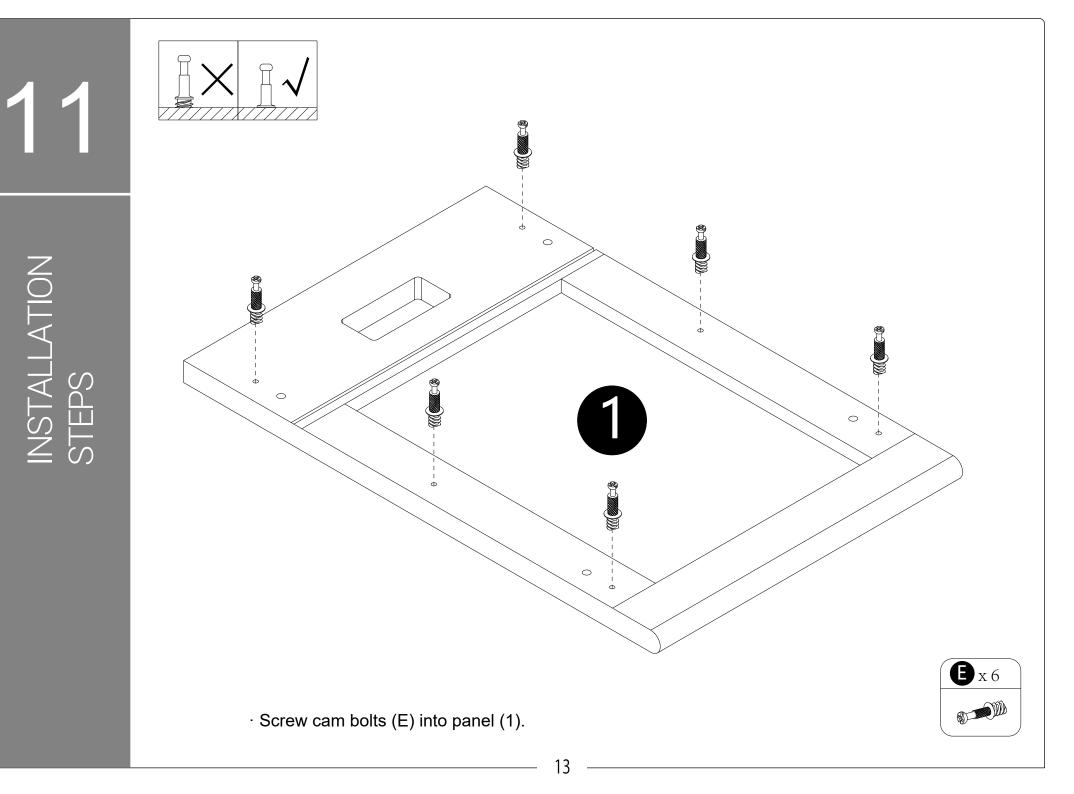

12

INSTALLATION STEPS

**D**x 6

 $\cdot$  Insert and secure cam locks (D) to panels (3,4) to lock it.

14

Attach hinge-top (W) to panel (9) with screws (S) correctly.
Attach part (R) to panel (9) with screw (S) correctly.