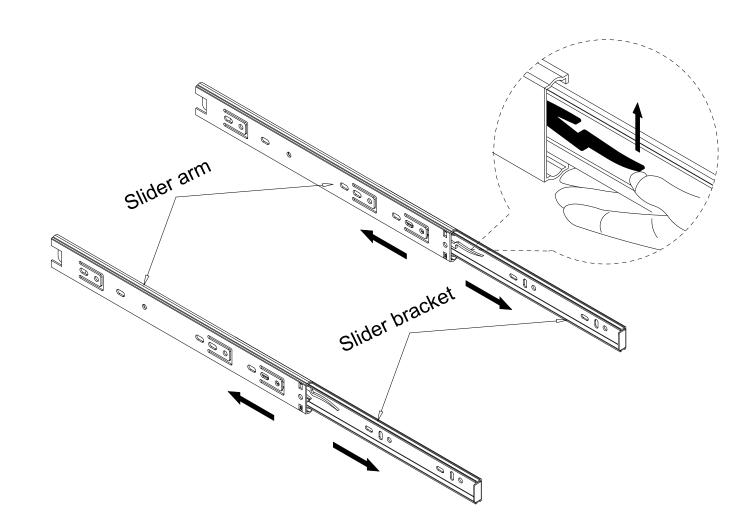

Philips head screwdriver required for assembly (not included)

 $\cdot$  Separate the slider bracket from the slider arm as per diagram.

6

8

Insert dowels (B) into panels (7,16).
Attach part (P) to panel (7) with screws (Q) correctly.