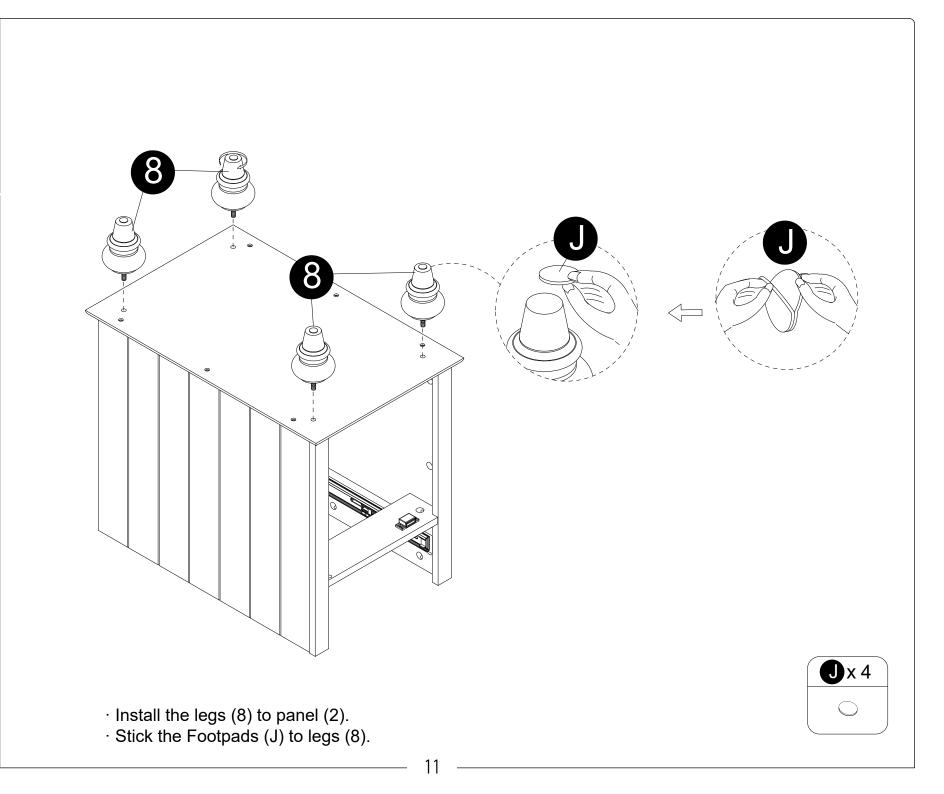

| CH                                   |







• The provided glue(A) is to secure wood dowels(B) in place . When first inserting dowels, locate the appropriate hole for the dowel , place a small amount of glue in the hole and insert the dowel . Wipe away excess glue immediately.



• In future assembly steps when dowels are necessary to attach assembly parts together, place a small amount of glue on the end of the dowel before attaching parts together. Wipe away excess glue immediately.





Philips head screwdriver required for assembly (not included)







 $\cdot$  Separate the slider bracket from the slider arm as per diagram.





6



8

Insert dowels (B) into panels (7,16).
Attach part (P) to panel (7) with screws (Q) correctly.













12

INSTALLATION STEPS





**D**x 6

 $\cdot$  Insert and secure cam locks (D) to panels (3,4) to lock it.



14



Attach hinge-top (W) to panel (9) with screws (S) correctly.
Attach part (R) to panel (9) with screw (S) correctly.







17















 $\cdot$  Screw cam bolts (G) into panel (10).

 $\cdot$  Attach handle (H) to panel (10) with bolts (I) correctly.



20

INSTALLATION STEPS





22

INSTALLATION STEPS



· Assembled the drawers as per diagram

## Note :

If the drawer does not go in smoothly. Press or lift the plastic release lever. Pull out the slider bracket from the slider arm.

Loosen the screws (S) on slider brackets,

You can adjust up or down by a few mm.

Then tighten back up.

Finally re-assembled the drawer until they were going in smoothly well.