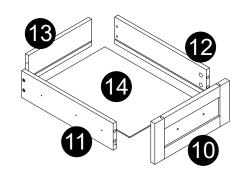

17

 $\cdot$  Screw cam bolts (G) into panel (10).

 $\cdot$  Attach handle (H) to panel (10) with bolts (I) correctly.

20

INSTALLATION STEPS

22

INSTALLATION STEPS

· Assembled the drawers as per diagram