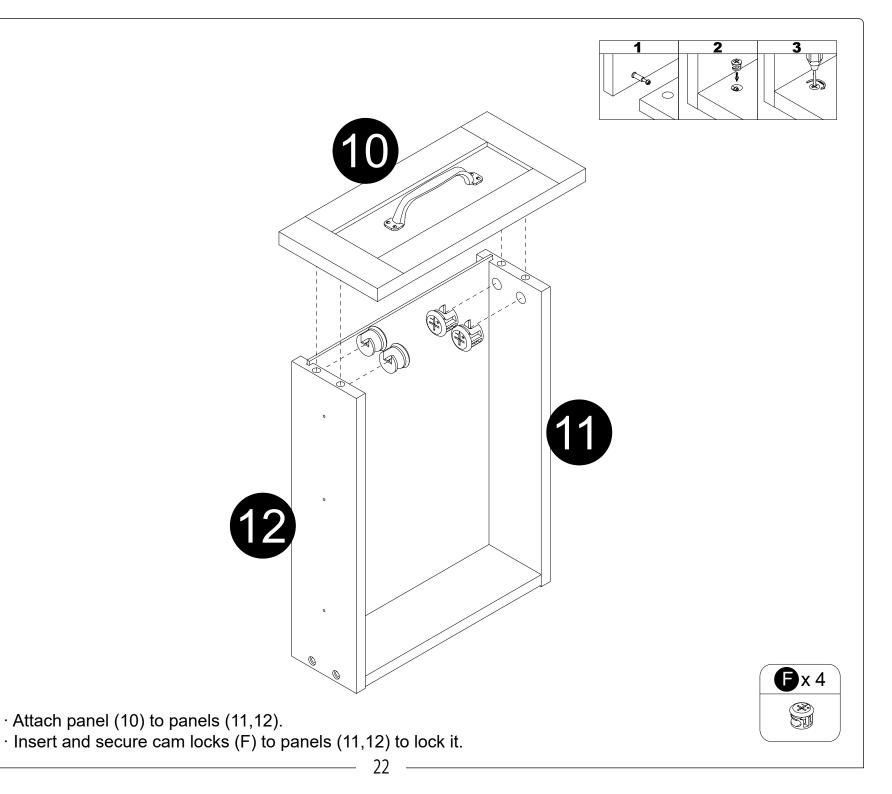

together, place a small amount of glue on the end of the dowel before attaching parts together. Wipe away excess glue immediately.





Philips head screwdriver required for assembly (not included)







 $\cdot$  Separate the slider bracket from the slider arm as per diagram.





6



8

Insert dowels (B) into panels (7,16).
Attach part (P) to panel (7) with screws (Q) correctly.













12

INSTALLATION STEPS





**D**x 6

 $\cdot$  Insert and secure cam locks (D) to panels (3,4) to lock it.



14



Attach hinge-top (W) to panel (9) with screws (S) correctly.
Attach part (R) to panel (9) with screw (S) correctly.







17















 $\cdot$  Screw cam bolts (G) into panel (10).

 $\cdot$  Attach handle (H) to panel (10) with bolts (I) correctly.



20

INSTALLATION STEPS





22

INSTALLATION STEPS



· Assembled the drawers as per diagram

## Note :

If the drawer does not go in smoothly. Press or lift the plastic release lever. Pull out the slider bracket from the slider arm.

Loosen the screws (S) on slider brackets,

You can adjust up or down by a few mm.

Then tighten back up.

Finally re-assembled the drawer until they were going in smoothly well.





### Dear customer:

Thanks for your purchase in our store.

Any questions, please contact us via **Support** @ s-wampat.com with below details:

1.Purchase platform & order number

2.Model number & Instruction version#

3. The detailed photo (faulty part, damage part, if some parts are missing,

please circle it/them on the manual instruction) and send to us.



24b

We'll reply as soon as we receive yo