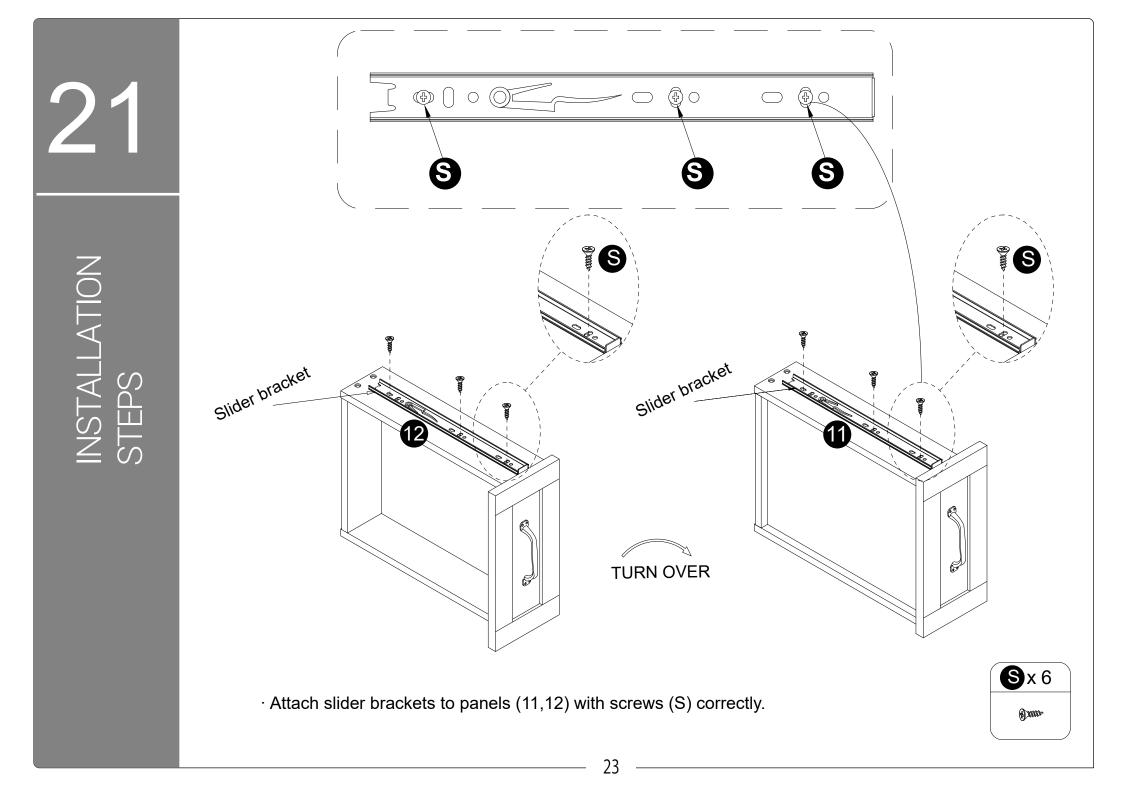

Philips head screwdriver required for assembly (not included)

 $\cdot$  Separate the slider bracket from the slider arm as per diagram.

6

8

Insert dowels (B) into panels (7,16).
Attach part (P) to panel (7) with screws (Q) correctly.

12

INSTALLATION STEPS

**D**x 6

 $\cdot$  Insert and secure cam locks (D) to panels (3,4) to lock it.

14

Attach hinge-top (W) to panel (9) with screws (S) correctly.
Attach part (R) to panel (9) with screw (S) correctly.

17

 $\cdot$  Screw cam bolts (G) into panel (10).

 $\cdot$  Attach handle (H) to panel (10) with bolts (I) correctly.

20

INSTALLATION STEPS

22

INSTALLATION STEPS

· Assembled the drawers as per diagram