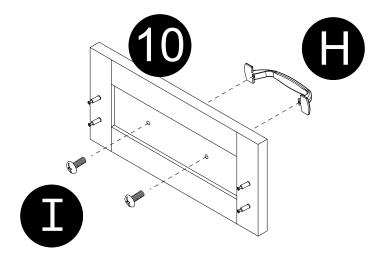

17

 $\cdot$  Screw cam bolts (G) into panel (10).

 $\cdot$  Attach handle (H) to panel (10) with bolts (I) correctly.

20

INSTALLATION STEPS

22

INSTALLATION STEPS

· Assembled the drawers as per diagram