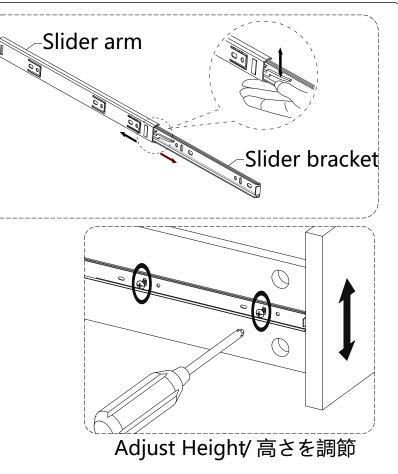

Philips head screwdriver required for assembly (not included)

 $\cdot$  Separate the slider bracket from the slider arm as per diagram.

6

8

Insert dowels (B) into panels (7,16).
Attach part (P) to panel (7) with screws (Q) correctly.

## Note :

If the drawer does not go in smoothly. Press or lift the plastic release lever. Pull out the slider bracket from the slider arm.

Loosen the screws (S) on slider brackets,

You can adjust up or down by a few mm.

Then tighten back up.

Finally re-assembled the drawer until they were going in smoothly well.