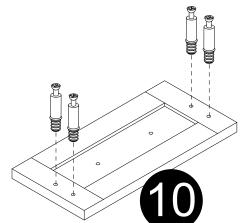

17

 $\cdot$  Screw cam bolts (G) into panel (10).

 $\cdot$  Attach handle (H) to panel (10) with bolts (I) correctly.

20

INSTALLATION STEPS

22

INSTALLATION STEPS

· Assembled the drawers as per diagram