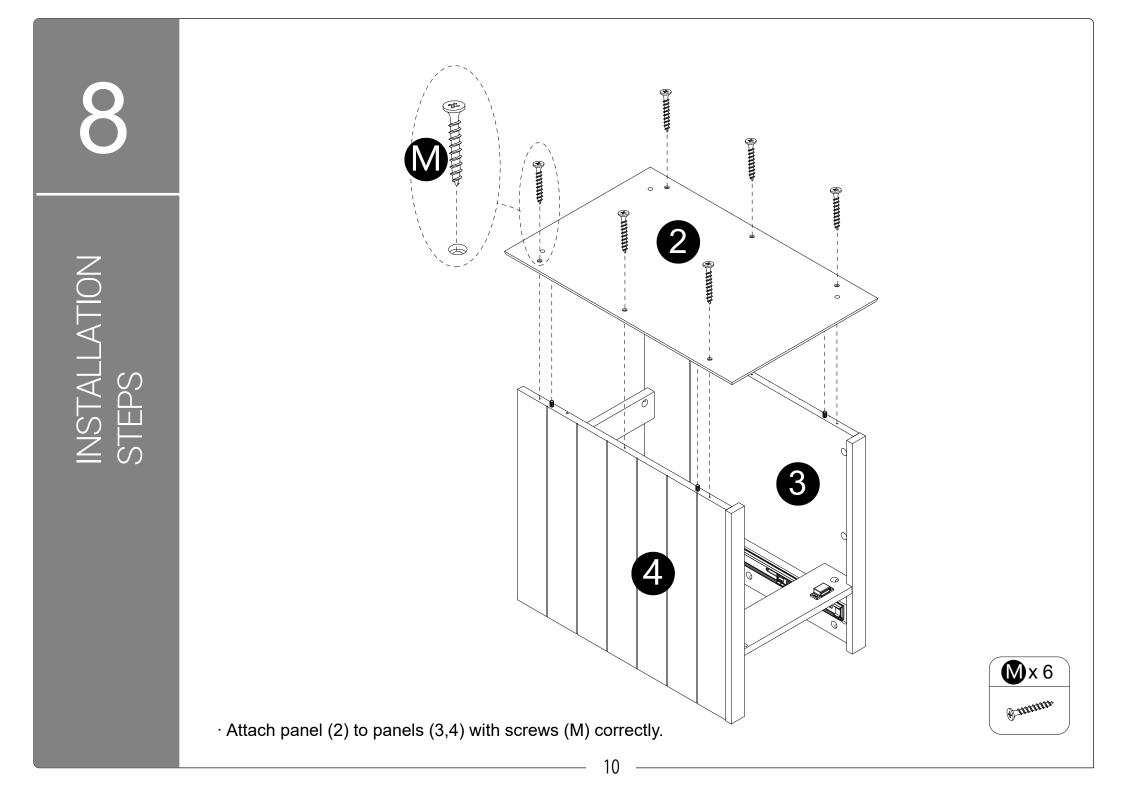

| CH                                   |







• The provided glue(A) is to secure wood dowels(B) in place . When first inserting dowels, locate the appropriate hole for the dowel , place a small amount of glue in the hole and insert the dowel . Wipe away excess glue immediately.



• In future assembly steps when dowels are necessary to attach assembly parts together, place a small amount of glue on the end of the dowel before attaching parts together. Wipe away excess glue immediately.





Philips head screwdriver required for assembly (not included)







 $\cdot$  Separate the slider bracket from the slider arm as per diagram.





6



8

Insert dowels (B) into panels (7,16).
Attach part (P) to panel (7) with screws (Q) correctly.













12

INSTALLATION STEPS





**D**x 6

 $\cdot$  Insert and secure cam locks (D) to panels (3,4) to lock it.



14



Attach hinge-top (W) to panel (9) with screws (S) correctly.
Attach part (R) to panel (9) with screw (S) correctly.







17















 $\cdot$  Screw cam bolts (G) into panel (10).

 $\cdot$  Attach handle (H) to panel (10) with bolts (I) correctly.



20

INSTALLATION STEPS





22

INSTALLATION STEPS



· Assembled the drawers as per diagram

## Note :

If the drawer does not go in smoothly. Press or lift the plastic release lever. Pull out the slider bracket from the slider arm.

Loosen the screws (S) on slider brackets,

You can adjust up or down by a few mm.

Then tighten back up.

Finally re-assembled the drawer until they were going in smoothly well.