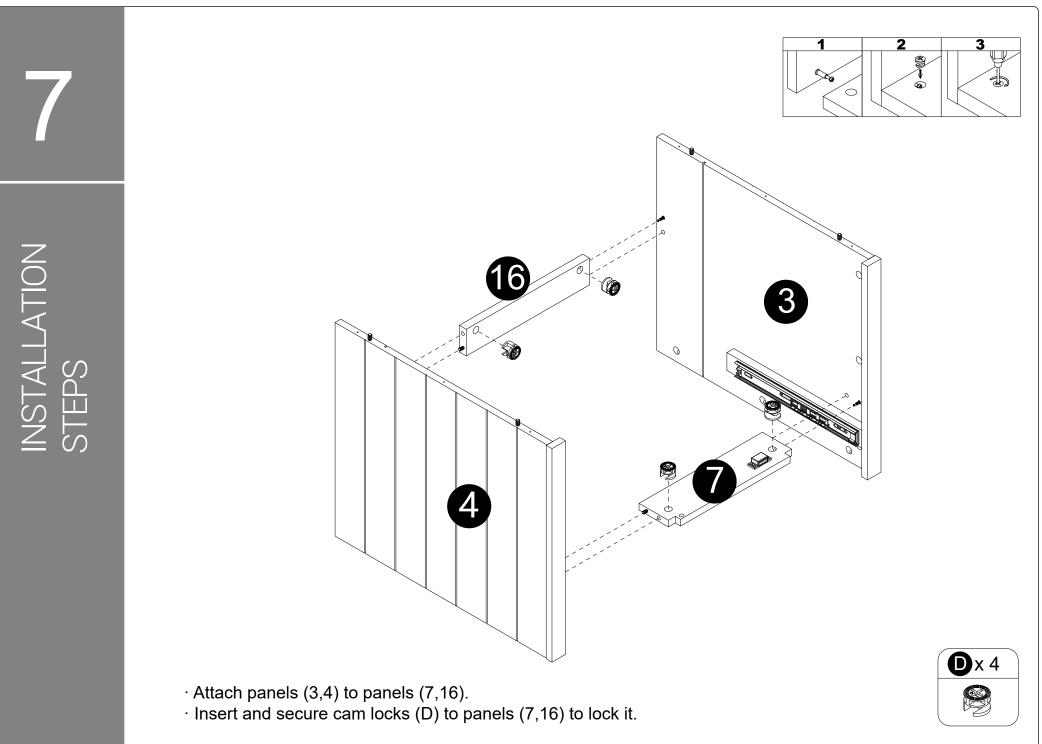

Philips head screwdriver required for assembly (not included)

 $\cdot$  Separate the slider bracket from the slider arm as per diagram.

6

8

Insert dowels (B) into panels (7,16).
Attach part (P) to panel (7) with screws (Q) correctly.