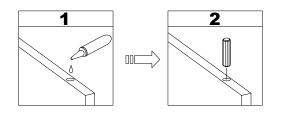

• The provided glue(A) is to secure wood dowels(B) in place . When first inserting dowels, locate the appropriate hole for the dowel , place a small amount of glue in the hole and insert the dowel . Wipe away excess glue immediately.