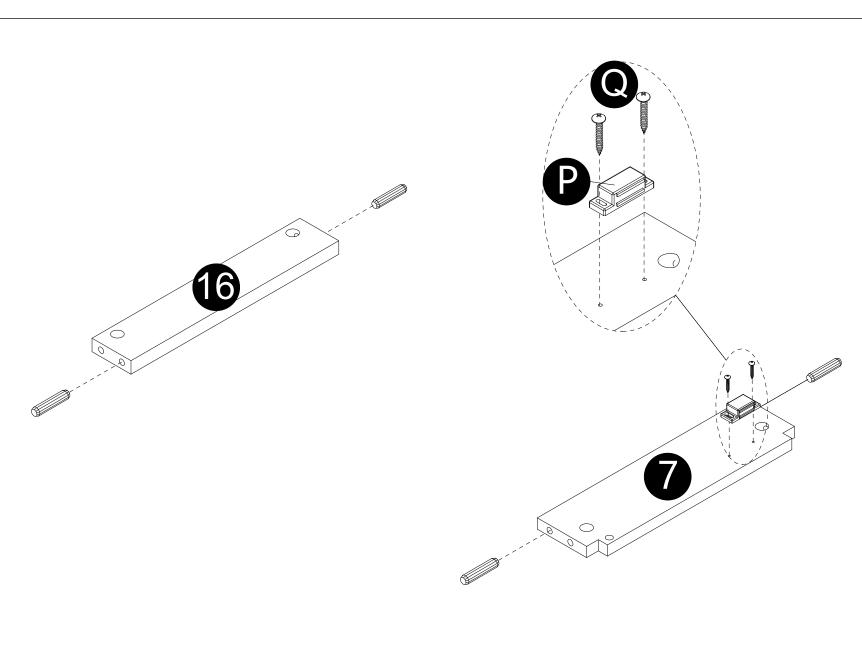

Philips head screwdriver required for assembly (not included)

 $\cdot$  Separate the slider bracket from the slider arm as per diagram.

6

8

Insert dowels (B) into panels (7,16).
Attach part (P) to panel (7) with screws (Q) correctly.