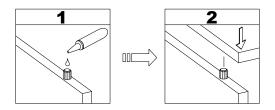

• In future assembly steps when dowels are necessary to attach assembly parts together, place a small amount of glue on the end of the dowel before attaching parts together. Wipe away excess glue immediately.