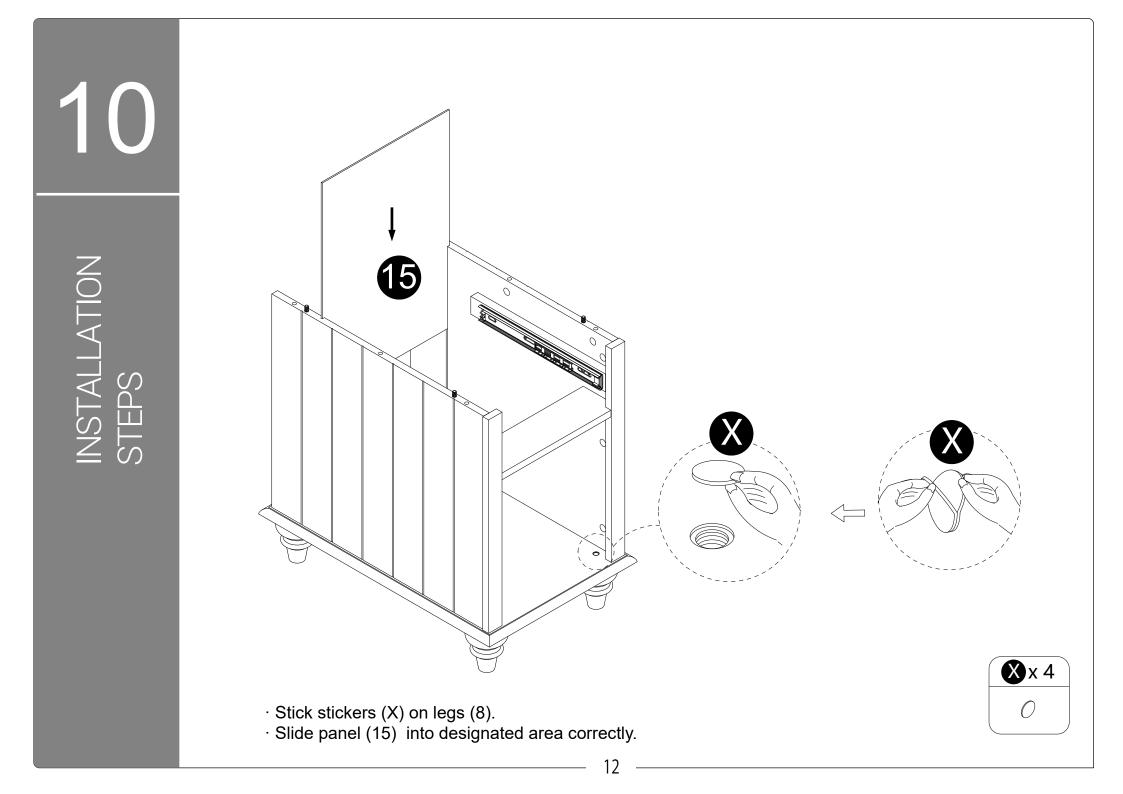

12

INSTALLATION STEPS

**D**x 6

 $\cdot$  Insert and secure cam locks (D) to panels (3,4) to lock it.

14

Attach hinge-top (W) to panel (9) with screws (S) correctly.
Attach part (R) to panel (9) with screw (S) correctly.