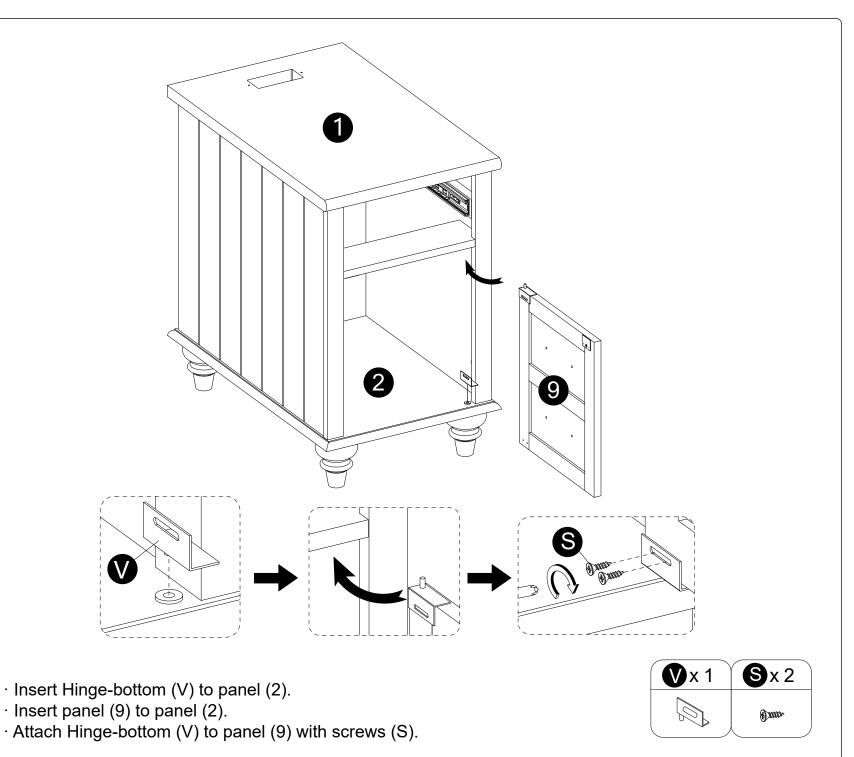

12

INSTALLATION STEPS

**D**x 6

 $\cdot$  Insert and secure cam locks (D) to panels (3,4) to lock it.

14

Attach hinge-top (W) to panel (9) with screws (S) correctly.
Attach part (R) to panel (9) with screw (S) correctly.