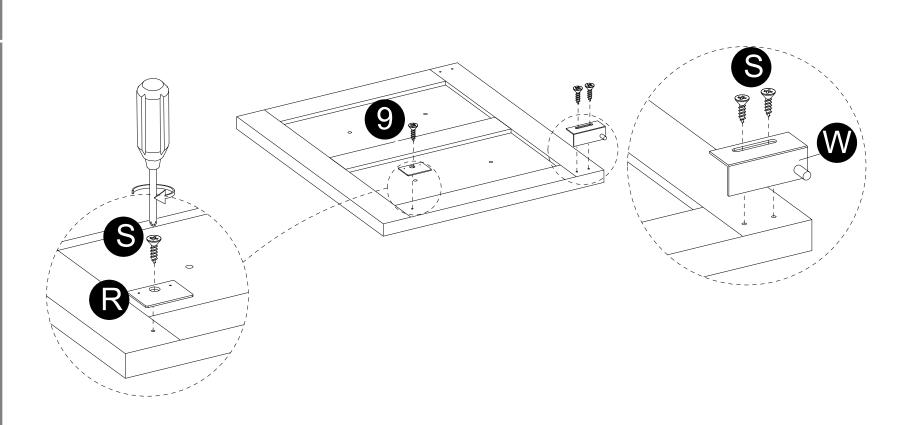

12

INSTALLATION STEPS

**D**x 6

 $\cdot$  Insert and secure cam locks (D) to panels (3,4) to lock it.

14

Attach hinge-top (W) to panel (9) with screws (S) correctly.
Attach part (R) to panel (9) with screw (S) correctly.