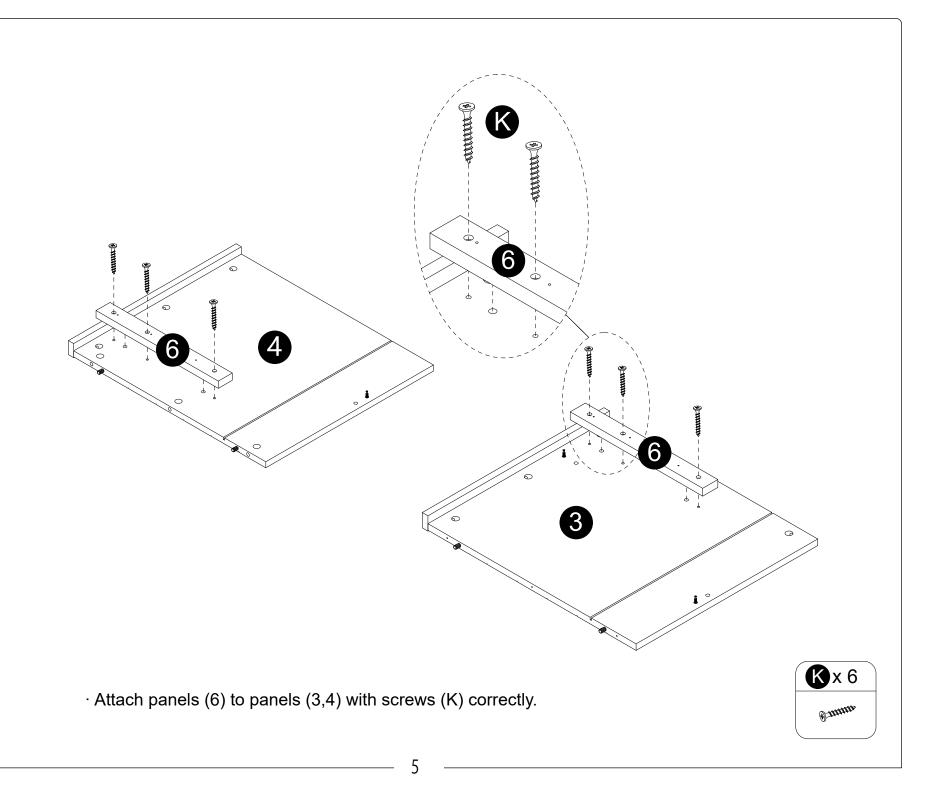

12

INSTALLATION STEPS

**D**x 6

 $\cdot$  Insert and secure cam locks (D) to panels (3,4) to lock it.

14

Attach hinge-top (W) to panel (9) with screws (S) correctly.
Attach part (R) to panel (9) with screw (S) correctly.