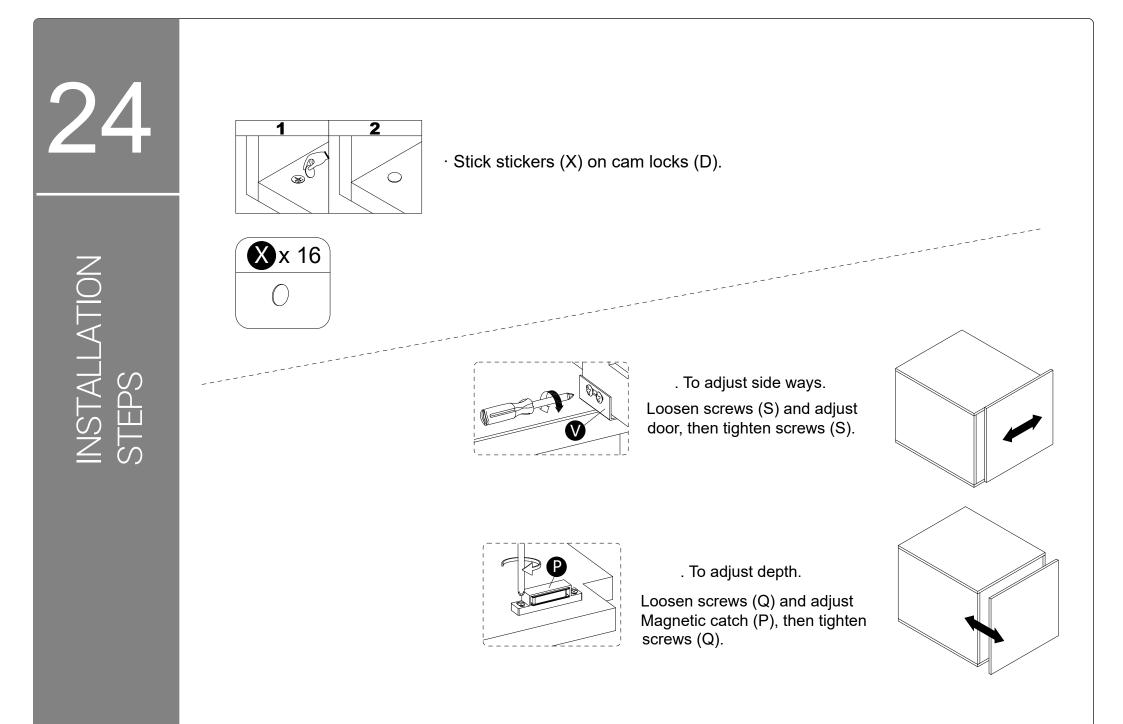

12

INSTALLATION STEPS

**D**x 6

 $\cdot$  Insert and secure cam locks (D) to panels (3,4) to lock it.

14

Attach hinge-top (W) to panel (9) with screws (S) correctly.
Attach part (R) to panel (9) with screw (S) correctly.