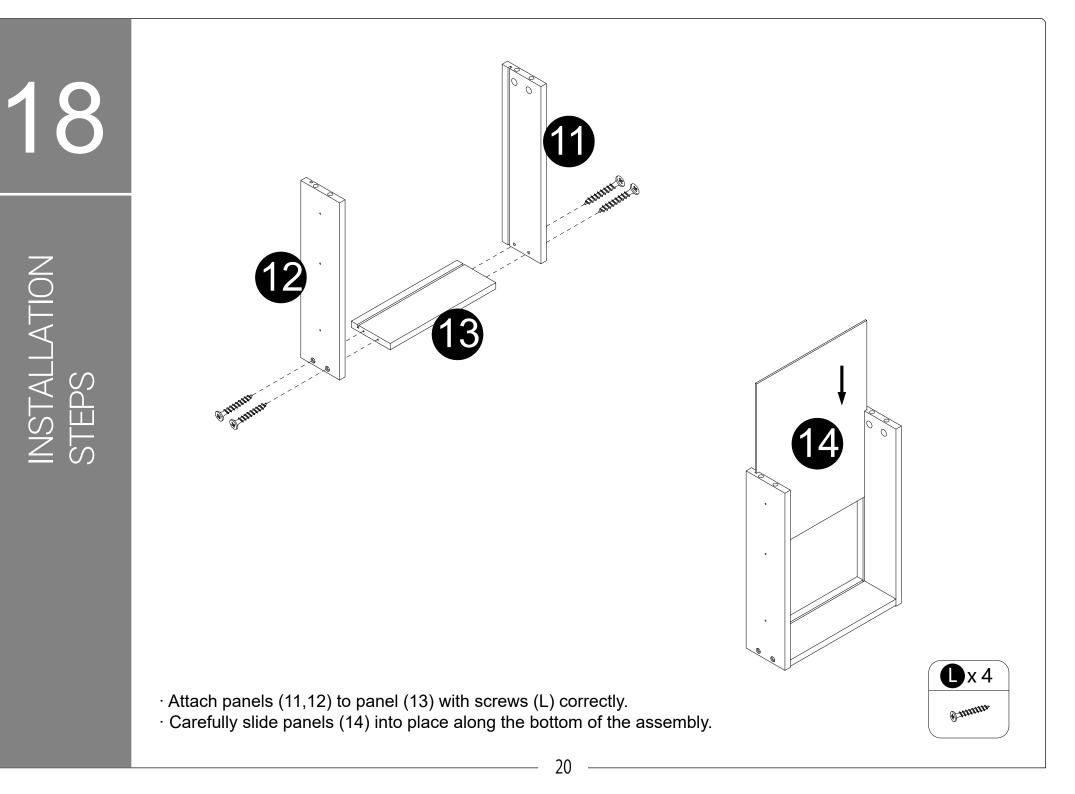

17

 $\cdot$  Screw cam bolts (G) into panel (10).

 $\cdot$  Attach handle (H) to panel (10) with bolts (I) correctly.

20

INSTALLATION STEPS

22

INSTALLATION STEPS

· Assembled the drawers as per diagram