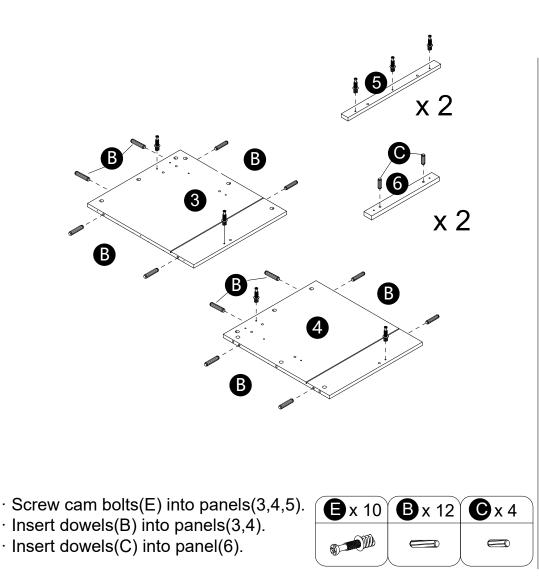

• The provided glue(A) is to secure wood dowels(B) in place . When first inserting dowels, locate the appropriate hole for the dowel , place a small amount of glue in the hole and insert the dowel . Wipe away excess glue immediately.

• In future assembly steps when dowels are necessary to attach assembly parts together, place a small amount of glue on the end of the dowel before attaching parts together. Wipe away excess glue immediately.

12

INSTALLATION STEPS

**D**x 6

 $\cdot$  Insert and secure cam locks (D) to panels (3,4) to lock it.

14

Attach hinge-top (W) to panel (9) with screws (S) correctly.
Attach part (R) to panel (9) with screw (S) correctly.