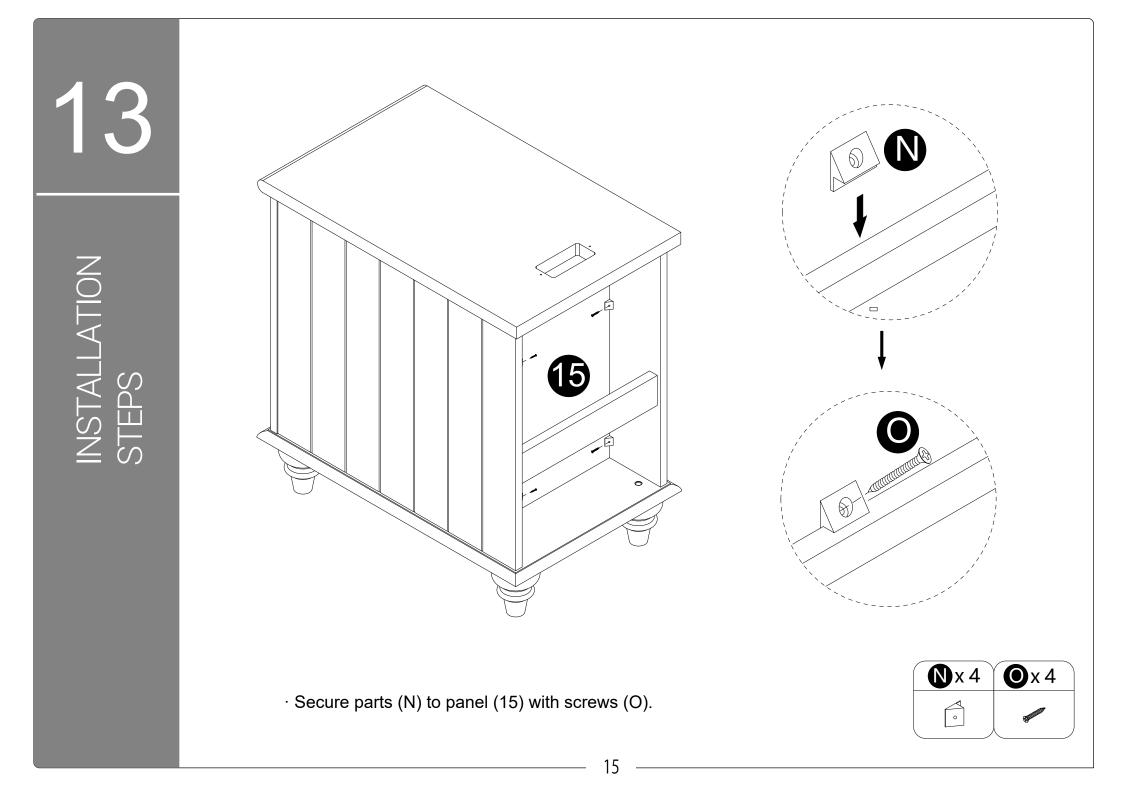

12

INSTALLATION STEPS

**D**x 6

 $\cdot$  Insert and secure cam locks (D) to panels (3,4) to lock it.

14

Attach hinge-top (W) to panel (9) with screws (S) correctly.
Attach part (R) to panel (9) with screw (S) correctly.