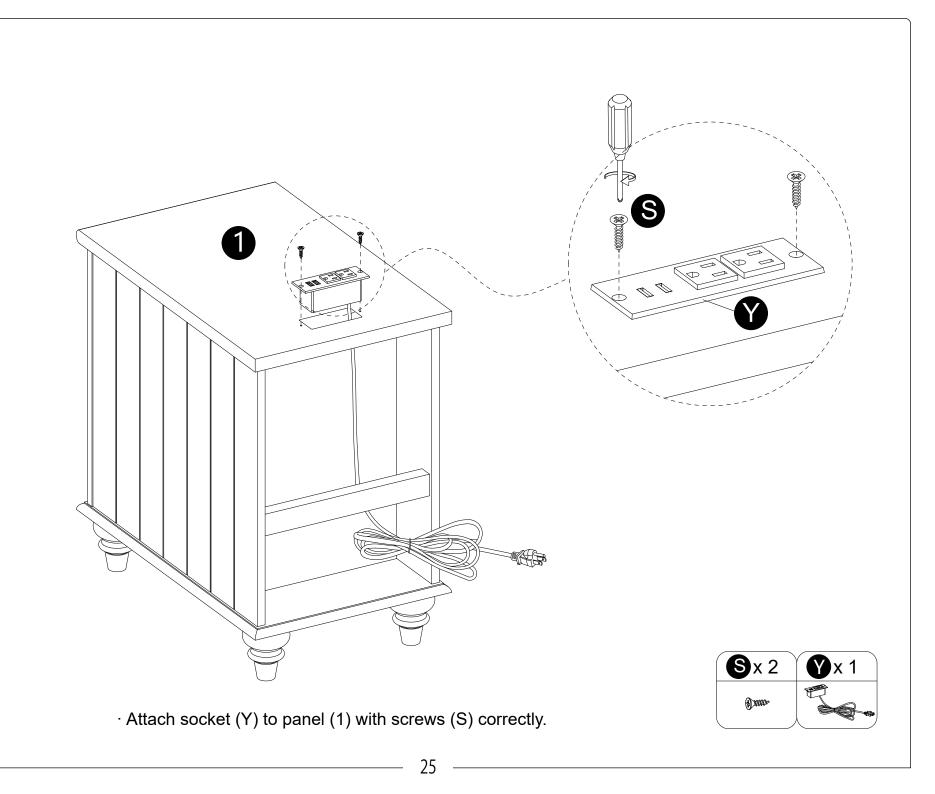

| Glue tube                           | Wooden dowel<br>Ø8x30mm<br>Bx 16 | Wooden dowel<br>Ø8x20mm<br>Ox 4      | Cam lock<br>Ø15x11mm<br>Dx 16 | Cam bolt<br>Ø7x34mm<br>Ex 16                 | Cam lock<br>Ø14x11mm<br><b>F</b> x 4 |
|-------------------------------------|----------------------------------|--------------------------------------|-------------------------------|----------------------------------------------|--------------------------------------|
| وت<br>Cam bolt<br>Ø6x29mm<br>کر 4   | Handle                           | HANDLE BOLT<br>4x12x8mm<br>X 6       | Footpads                      | @⊐ <sup>mmm</sup><br>Screw<br>Ø4x25<br>ⓒ x 6 | © mmm<br>Screw<br>Ø4x30              |
| Internet<br>Screw<br>Ø4x40<br>Max 6 | Plastic wedge                    | Flat-head screw<br>Ø3x16x6mm<br>Ox 4 | Magnetic catch                | WOOD SCREW<br>Ø3x14x6mm<br>Q x 2             | Metal piece                          |
| €<br>Screw<br>Ø3.5x12x7<br>Sx 19    | Drawer slider                    | P<br>Door shaft support              |                               |                                              |                                      |
| Hinge-bottom                        | Hinge-top                        | O<br>Sticker<br>I ★ x 20             | Socket                        |                                              | CH                                   |