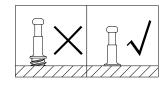

## Note :

If the drawer does not go in smoothly. Press or lift the plastic release lever. Pull out the slider bracket from the slider arm.

Loosen the screws (S) on slider brackets,

You can adjust up or down by a few mm.

Then tighten back up.

Finally re-assembled the drawer until they were going in smoothly well.