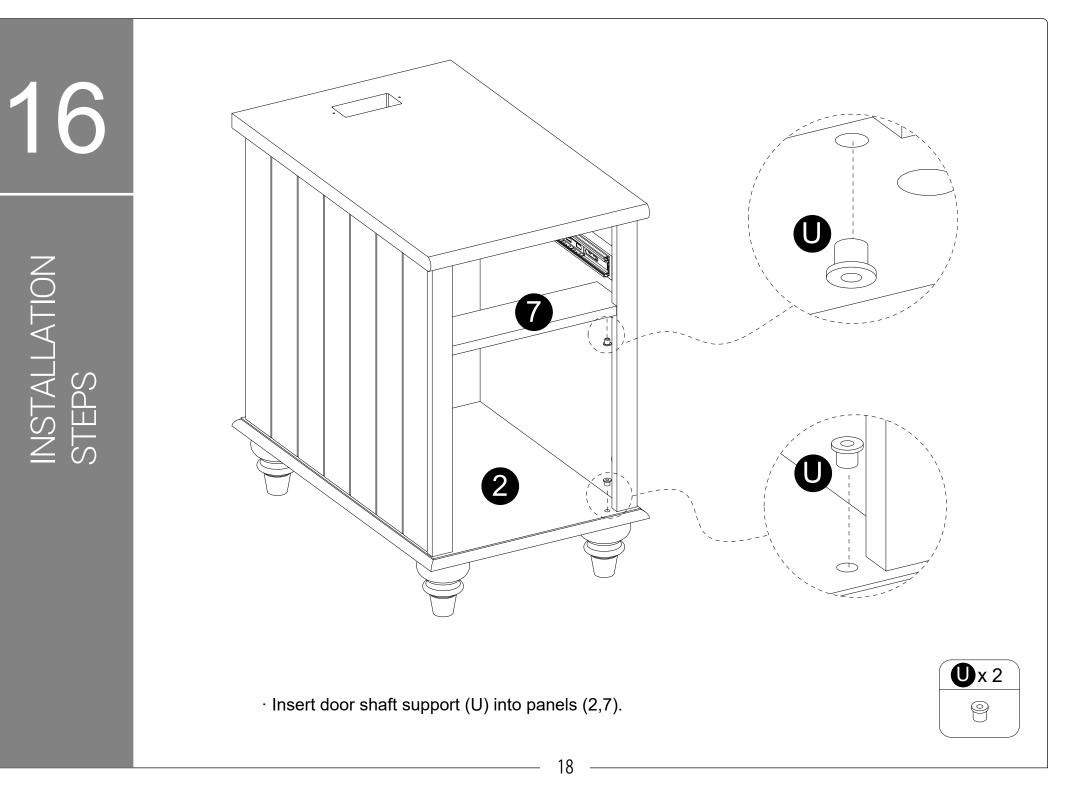

12

INSTALLATION STEPS

**D**x 6

 $\cdot$  Insert and secure cam locks (D) to panels (3,4) to lock it.

14

Attach hinge-top (W) to panel (9) with screws (S) correctly.
Attach part (R) to panel (9) with screw (S) correctly.