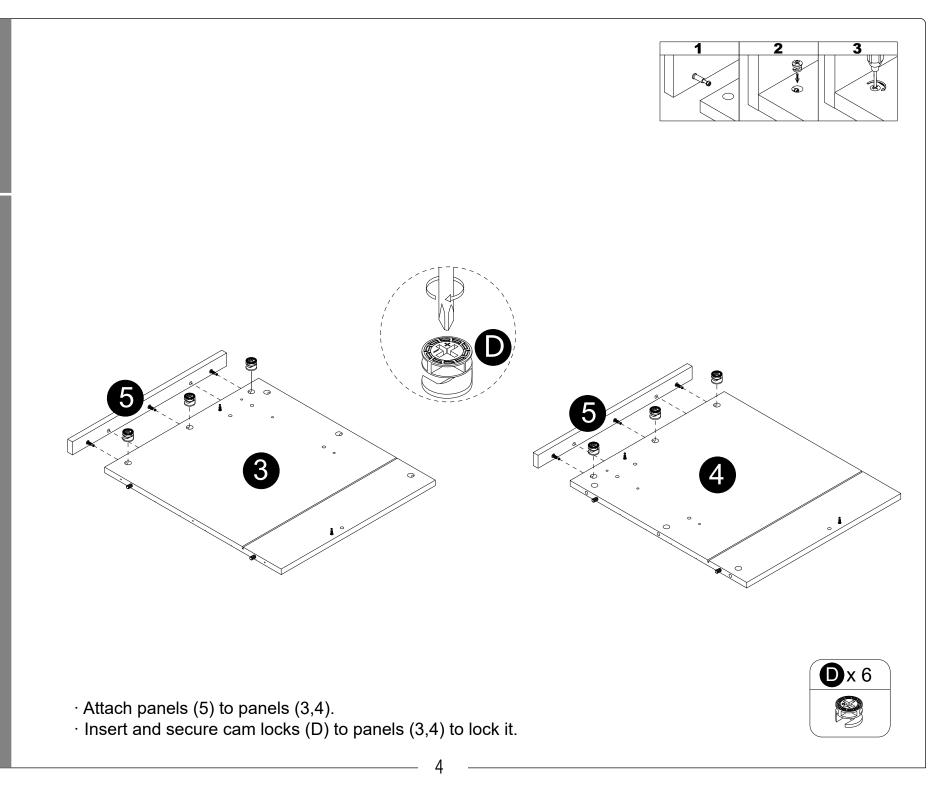

12

INSTALLATION STEPS

**D**x 6

 $\cdot$  Insert and secure cam locks (D) to panels (3,4) to lock it.

14

Attach hinge-top (W) to panel (9) with screws (S) correctly.
Attach part (R) to panel (9) with screw (S) correctly.