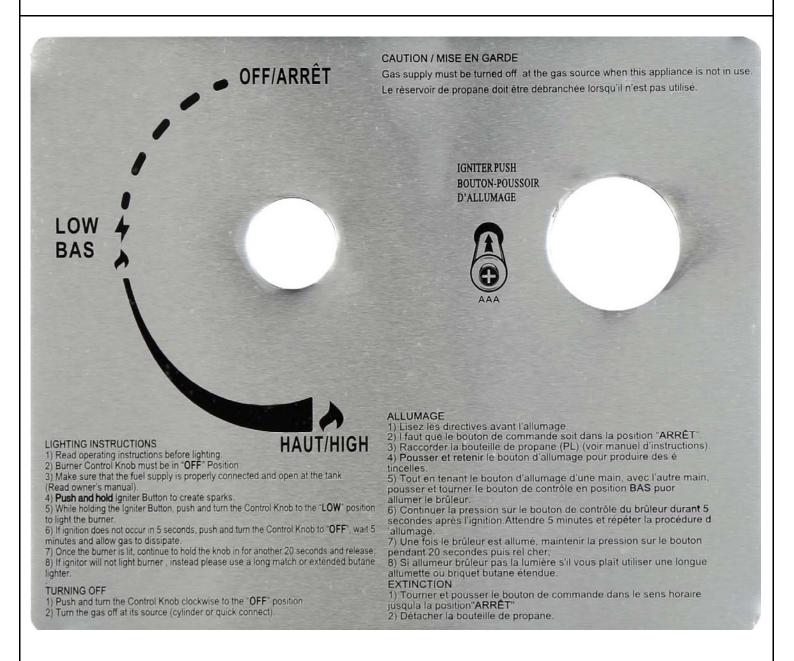

#### **IGNITOR CONTROL BOARD**

Herebelow is an exact visual display of the Operation Tablet as found on your Fire Table / Fire Column. Read carefully before using.

- 1. Make sure the Control Knob (15) is in the "OFF" position.
- 2. Slowly open the Valve (22) on the Propane Gas Tank by turning the Contol Knob (15) counterclockwise.
- 3. Push and hold in the Electronic Ignitor (16) to create sparks within the electrode continue to hold.
- 4. Push in the Control Knob (15) and turn to the "LOW" position.

  Keep holding down the Control Knob (15) to allow gas to flow for 15 seconds.
- 5. If ignition doesn't occur within a few seconds release the Control Knob (15) and rotate to the "OFF" position.

Wait for 5 minutes for gas to clear and then repeat the above lighting instructions.

6. Once the Fire Table / Column is lit, the flame intensity may be controlled by turning the Control Knob (15) between the "LOW" and "HIGH" positions.

2 inches to 10 inches.

- 8. Observe flame height when lit:
- 8.1.) Flame color should be yellow / blue.
- 8.2.) Flame height burns at 2 10 inches high.

# SAFETY INFORMATION: TO SHUT DOWN YOUR FIRE TABLE / COLUMN

To Shut Down your Fire Table / Column, please proceed / adopt the following steps:

- 1. Turn Control Knob (15) clockwise to the "OFF" position.
- 2. Close the Cylinder Valve (21) on the Propane Gas tank if you DO NOT intend to use it for a long time.