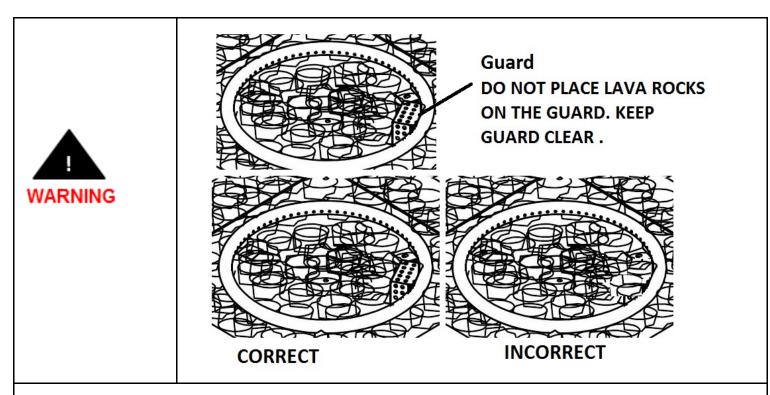

Subject to your preference, you may pour Lava Rocks over the Burer Ring. The Guard MUST NOT BE BLOCKED. Refer to guidance below :

3. Note: Do not place more than 1/4 inch depth of lava rocks above the burner holes. Doing so will suffocate the flame.

5. Fire table must be 60 inches away from the gas tank

Please be careful not to trip over the gas pipe

To ensure proper function, the Guard (02) on the Burner (1) should never have lava rocks (A) covered over it.