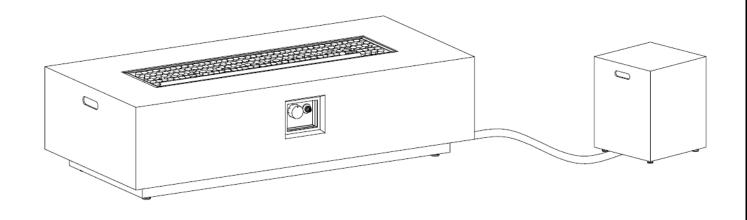

#### FIRE TABLE / COLUMN PARTS INTRODUCTION

Your Fire Table / Column is delivered pre-assembled whereby there is no assembly actions needed. Herebelow is an introduction to all the parts that forms your Fire Table / Column.

seek Qualified Service Technician. This line art below demonstrates the internal components of the Burner. (01)(11)(02)(03)12 (04)(05)(14)(06)(07)(15)(08)16) (09)(17)(10)

For your conveneince all of the above components are individually desribed herebelow.

| Tabulated here below are the description to all parts as shown in above Picture . |                                                                                                                                                                                                                                                                                                                                                                                                                                                                                                                                                                                                                                                                                                                                                                                                                                                                                                                                                                                                                                                                                                                                                                                                                                                                                                                                                                                                                                                                                                                                                                                                                                                                                                                                                                                                                                                                                                                                                                                                                                                                                                                                |                                  |     |
|-----------------------------------------------------------------------------------|--------------------------------------------------------------------------------------------------------------------------------------------------------------------------------------------------------------------------------------------------------------------------------------------------------------------------------------------------------------------------------------------------------------------------------------------------------------------------------------------------------------------------------------------------------------------------------------------------------------------------------------------------------------------------------------------------------------------------------------------------------------------------------------------------------------------------------------------------------------------------------------------------------------------------------------------------------------------------------------------------------------------------------------------------------------------------------------------------------------------------------------------------------------------------------------------------------------------------------------------------------------------------------------------------------------------------------------------------------------------------------------------------------------------------------------------------------------------------------------------------------------------------------------------------------------------------------------------------------------------------------------------------------------------------------------------------------------------------------------------------------------------------------------------------------------------------------------------------------------------------------------------------------------------------------------------------------------------------------------------------------------------------------------------------------------------------------------------------------------------------------|----------------------------------|-----|
| Item                                                                              | Picture                                                                                                                                                                                                                                                                                                                                                                                                                                                                                                                                                                                                                                                                                                                                                                                                                                                                                                                                                                                                                                                                                                                                                                                                                                                                                                                                                                                                                                                                                                                                                                                                                                                                                                                                                                                                                                                                                                                                                                                                                                                                                                                        | Description                      | Qty |
| 01                                                                                | the state of the s | Burner Ring                      | 1   |
| 02                                                                                |                                                                                                                                                                                                                                                                                                                                                                                                                                                                                                                                                                                                                                                                                                                                                                                                                                                                                                                                                                                                                                                                                                                                                                                                                                                                                                                                                                                                                                                                                                                                                                                                                                                                                                                                                                                                                                                                                                                                                                                                                                                                                                                                | Guard                            | 1   |
| 03                                                                                |                                                                                                                                                                                                                                                                                                                                                                                                                                                                                                                                                                                                                                                                                                                                                                                                                                                                                                                                                                                                                                                                                                                                                                                                                                                                                                                                                                                                                                                                                                                                                                                                                                                                                                                                                                                                                                                                                                                                                                                                                                                                                                                                | Thermocouple                     | 1   |
| 04                                                                                |                                                                                                                                                                                                                                                                                                                                                                                                                                                                                                                                                                                                                                                                                                                                                                                                                                                                                                                                                                                                                                                                                                                                                                                                                                                                                                                                                                                                                                                                                                                                                                                                                                                                                                                                                                                                                                                                                                                                                                                                                                                                                                                                | Ground Wire                      | 1   |
| 05                                                                                |                                                                                                                                                                                                                                                                                                                                                                                                                                                                                                                                                                                                                                                                                                                                                                                                                                                                                                                                                                                                                                                                                                                                                                                                                                                                                                                                                                                                                                                                                                                                                                                                                                                                                                                                                                                                                                                                                                                                                                                                                                                                                                                                | Ignition Pin                     | 1   |
| 06                                                                                |                                                                                                                                                                                                                                                                                                                                                                                                                                                                                                                                                                                                                                                                                                                                                                                                                                                                                                                                                                                                                                                                                                                                                                                                                                                                                                                                                                                                                                                                                                                                                                                                                                                                                                                                                                                                                                                                                                                                                                                                                                                                                                                                | Burner Plate                     | 1   |
| 07                                                                                | 000                                                                                                                                                                                                                                                                                                                                                                                                                                                                                                                                                                                                                                                                                                                                                                                                                                                                                                                                                                                                                                                                                                                                                                                                                                                                                                                                                                                                                                                                                                                                                                                                                                                                                                                                                                                                                                                                                                                                                                                                                                                                                                                            | The control panel                | 1   |
| 08                                                                                |                                                                                                                                                                                                                                                                                                                                                                                                                                                                                                                                                                                                                                                                                                                                                                                                                                                                                                                                                                                                                                                                                                                                                                                                                                                                                                                                                                                                                                                                                                                                                                                                                                                                                                                                                                                                                                                                                                                                                                                                                                                                                                                                | CSA Warning Label                | 1   |
| 09                                                                                |                                                                                                                                                                                                                                                                                                                                                                                                                                                                                                                                                                                                                                                                                                                                                                                                                                                                                                                                                                                                                                                                                                                                                                                                                                                                                                                                                                                                                                                                                                                                                                                                                                                                                                                                                                                                                                                                                                                                                                                                                                                                                                                                | Tank cover                       | 1   |
| 10                                                                                |                                                                                                                                                                                                                                                                                                                                                                                                                                                                                                                                                                                                                                                                                                                                                                                                                                                                                                                                                                                                                                                                                                                                                                                                                                                                                                                                                                                                                                                                                                                                                                                                                                                                                                                                                                                                                                                                                                                                                                                                                                                                                                                                | Main Frame of Fire Table         | 1   |
| 11                                                                                |                                                                                                                                                                                                                                                                                                                                                                                                                                                                                                                                                                                                                                                                                                                                                                                                                                                                                                                                                                                                                                                                                                                                                                                                                                                                                                                                                                                                                                                                                                                                                                                                                                                                                                                                                                                                                                                                                                                                                                                                                                                                                                                                | Nozzle                           | 1   |
| 12                                                                                | J                                                                                                                                                                                                                                                                                                                                                                                                                                                                                                                                                                                                                                                                                                                                                                                                                                                                                                                                                                                                                                                                                                                                                                                                                                                                                                                                                                                                                                                                                                                                                                                                                                                                                                                                                                                                                                                                                                                                                                                                                                                                                                                              | Corrugated Pipe                  | 1   |
| 13                                                                                |                                                                                                                                                                                                                                                                                                                                                                                                                                                                                                                                                                                                                                                                                                                                                                                                                                                                                                                                                                                                                                                                                                                                                                                                                                                                                                                                                                                                                                                                                                                                                                                                                                                                                                                                                                                                                                                                                                                                                                                                                                                                                                                                | Switching Valve                  | 1   |
| 14                                                                                |                                                                                                                                                                                                                                                                                                                                                                                                                                                                                                                                                                                                                                                                                                                                                                                                                                                                                                                                                                                                                                                                                                                                                                                                                                                                                                                                                                                                                                                                                                                                                                                                                                                                                                                                                                                                                                                                                                                                                                                                                                                                                                                                | Regulator Valve with Gas<br>Hose | 1   |
| 15                                                                                | $\bigcirc$                                                                                                                                                                                                                                                                                                                                                                                                                                                                                                                                                                                                                                                                                                                                                                                                                                                                                                                                                                                                                                                                                                                                                                                                                                                                                                                                                                                                                                                                                                                                                                                                                                                                                                                                                                                                                                                                                                                                                                                                                                                                                                                     | Control Knob                     | 1   |
| 16                                                                                |                                                                                                                                                                                                                                                                                                                                                                                                                                                                                                                                                                                                                                                                                                                                                                                                                                                                                                                                                                                                                                                                                                                                                                                                                                                                                                                                                                                                                                                                                                                                                                                                                                                                                                                                                                                                                                                                                                                                                                                                                                                                                                                                | Ignitor                          | 1   |
| 17                                                                                |                                                                                                                                                                                                                                                                                                                                                                                                                                                                                                                                                                                                                                                                                                                                                                                                                                                                                                                                                                                                                                                                                                                                                                                                                                                                                                                                                                                                                                                                                                                                                                                                                                                                                                                                                                                                                                                                                                                                                                                                                                                                                                                                | Foot                             | 4   |