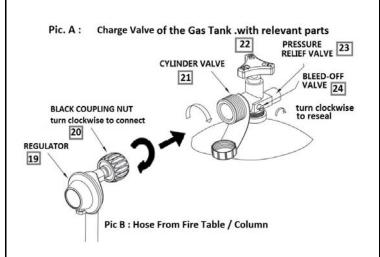

#### Part C

User's Guide to Parts and Accessories of The Regulator, Charge Valve of the Cylinder and Stelps to Connecting the Gas Tank to the Fire Table /Column.

This Safety Information passage holds information that:

- 1) shows you the Regulator (pre-connected to the Fire Table / Column)
- 2) the Charge Valve of the Gas Tank and its relevant Valves.

There are Fire Table / Column that holds the Gas Tank INTERNALLY and EXTERNALLY.

The Owner / User must know all the different parts: Charge Valves and Regulator.

This picture shows different parts of the Charge Valve of the Gas Tank and the Regulator (14/19) is preconnected to the Fire Table / Column. the different components and parts of the Gas Tank and the Fire Table / Column Regulator, as show on the picture to the left here.

Pic. A: Shows the Charge Valve of the Cylinder with the different Valves and Coupling Nut, these forms the top of the Gas Cylinder.

Pic. B: Shows the Regular pre-connected to a hose. This Regulator is pre-connected to the Fire Table / Column.

#### Part D.

User's Guide: Connecting the Fire Table / Column to the Gas Cylinder.

This next step guides you to connect the Fire Table / Column Regulator to the Gas Cylinder.

- Step 1 : Plug the Black Coupling Nut on the Regulator to the Cylinder Valve.
- Step 2: Turn the Black Coupling Nut, fully CLOCKWISE until fully locked into the position.
- Step 3 : Check for Leaks by : Brush some soap and water mixture on all connections.