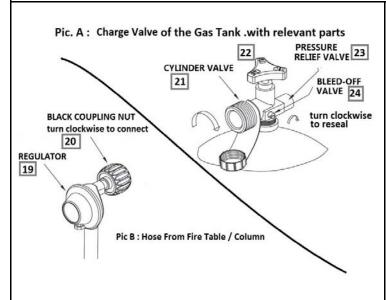

#### Part C

User's Guide to Parts and Accessories of The Regulator, Charge Valve of the Cylinder and Stelps to Connecting the Gas Tank to the Fire Table /Column.

This Safety Information passage holds information that:

- 1) shows you the Regulator (pre-connected to the Fire Table / Column)
- 2) the Charge Valve of the Gas Tank and its relevant Valves.

There are Fire Table / Column that holds the Gas Tank INTERNALLY and EXTERNALLY.

The Owner / User must know all the different parts: Charge Valves and Regulator.

This picture shows different parts of the Charge Valve of the Gas Tank and the Regulator (14/19) is preconnected to the Fire Table / Column. the different components and parts of the Gas Tank and the Fire Table / Column Regulator, as show on the picture to the left here.

Pic. A: Shows the Charge Valve of the Cylinder with the different Valves and Coupling Nut, these forms the top of the Gas Cylinder.

Pic. B: Shows the Regular pre-connected to a hose. This Regulator is pre-connected to the Fire Table / Column.

#### Part D.

User's Guide: Connecting the Fire Table / Column to the Gas Cylinder.

This next step guides you to connect the Fire Table / Column Regulator to the Gas Cylinder.

- Step 1 : Plug the Black Coupling Nut on the Regulator to the Cylinder Valve.
- Step 2: Turn the Black Coupling Nut, fully CLOCKWISE until fully locked into the position.
- Step 3 : Check for Leaks by : Brush some soap and water mixture on all connections.