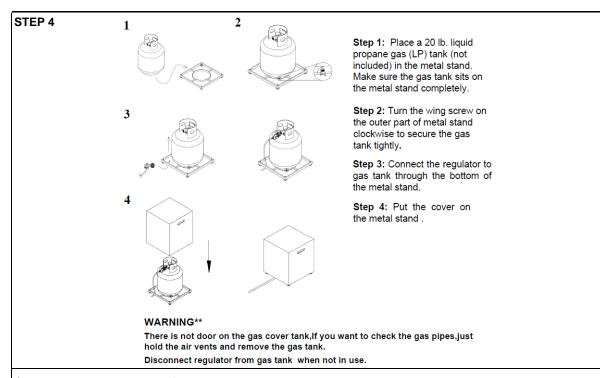

Subject to your preference, you may pour Lava Rocks over the Burer Ring. The Guard MUST NOT BE BLOCKED. Refer to guidance below :

3. Note: Do not place more than 1/4 inch depth of lava rocks above the burner holes. Doing so will suffocate the flame.

Note: Do not place more than 6KG of lava rocks above the burner holes. Doing so will suffocate the flame.

Place the 20lbs Propane Gas Tank (not included) into the Tank cover (09).
 Make sure the Propane Gas Tank is placed completely into the Tank cover (09).

5. Fire table must be 60 inches away from the gas tank

Please be careful not to trip over the gas pipe

To ensure proper function, the Guard (02) on the Burner (1) should never have lava rocks (A) covered over it.