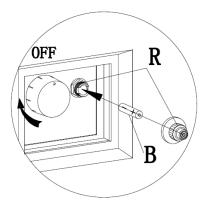

The Owner / User must know all the different parts: Charge Valves and Regulator.

This picture shows different parts of the Charge Valve of the Gas Tank and the Regulator (14/19) is preconnected to the Fire Table / Column. the different components and parts of the Gas Tank and the Fire Table / Column Regulator, as show on the picture to the left here.

Pic. A: Shows the Charge Valve of the Cylinder with the different Valves and Coupling Nut, these forms the top of the Gas Cylinder.

Pic. B: Shows the Regular pre-connected to a hose. This Regulator is pre-connected to the Fire Table / Column.