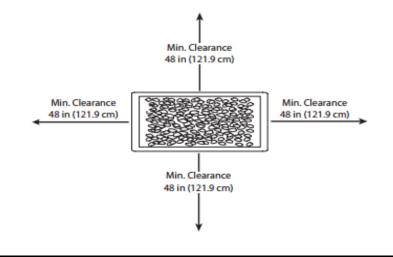

- DO NOT fill tank over 80% full.
- The tank system must be set up for vapor withdrawal.
- STOP using if any part of the Propane Gas Tank is damaged.
   Rust and dents in tank may be hazardous and should be inspected by a Gas Supplier.
- DO NOT burn anything other than the provided materials for this Fire Table.
- Keep away from the unit for the first 20 minutes after igniting your unit for the first time, as lava rocks could pop out and cause injury. Should any rocks pop out, discard them.
- Always ensure that lava rocks are <u>completely dry</u> before use.
   Failure to do so will cause them to crack or pop.
- DO NOT operate unit until all parts are fully assembled.
- DO NOT paint or color any part of this Fire Table / Column.
- Unit may be hot while in use, DO NOT attempt to move it while in use.
- Never leave this Fire Table / Column unattended while in use.
- This unit is NOT intended for cooking.
- Keep all flammable items away and DO NOT use any other fireplace cover for this unit.
- Keep a safe distance to avoid burning skin or clothing.
- DO NOT sit or rest hands or feet on this Fire Table / Column.
- Never place hands or fingers onto upper portion of this unit while in use.
- Keep all electrical cords and fuel supply hose away from heated surfaces.
- Combustible material should NOT be within 72 inches of the top of the unit, and within 48 inches around the entire unit.

- Keep the appliance area clear and free from combustible material, gasoline and other flammable vapors and liquids.
- If the flame goes out while burning, turn the gas valve off.

Wait 5 minutes before repeating the initial lighting procedure.

Once you have a flame started, hold down the control knob for 1 minute.

- DO NOT add water into the unit.
- DO NOT operate unit if any part has been under water.

Immediately call for a Qualified Service Technician to inspect the appliance.

5. Fire table must be 60 inches away from the gas tank

Please be careful not to trip over the gas pipe

To ensure proper function, the Guard (02) on the Burner (1) should never have lava rocks (A) covered over it.