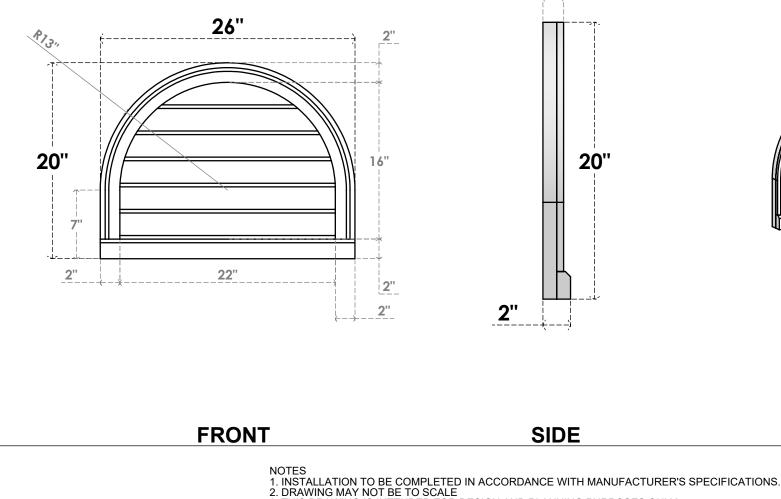

## GVPRT26X2003SN

26"W X 20"H ROUND TOP SURFACE MOUNT PVC GABLE VENT: NON-FUNCTIONAL, W/ 2"W X 2"P BRICKMOULD SILL FRAME

**1**<sup>1</sup>/<sub>2</sub>"

THIS DRAWING IS INTENDED FOR DESIGN AND PLANNING PURPOSES ONLY.
ALL INFORMATION CONTAINED HEREIN WAS CURRENT AT THE TIME OF DEVELOPMENT BUT MUST BE REVIEWED AND APPROVED BY THE PRODUCT MANUFACTURER TO BE CONSIDERED ACCURATE.
ARCHITECTURAL GRADE PVC PRODUCTS ARE MADE FROM EXPANDED CELLULAR PVC AND COME NATURALLY WHITE BUT MAY BE

PAINTED

20"

2300 WEST MAIN ST. CLARKSVILLE, TX 75426 TOLL FREE: 866-607-0453 WWW.EKENAMILLWORK.COM

**EKENA MILLWORK** 

## Generated Date : 09/19/2022

LOUVER HEIGHT: 2 5/8"

LOUVER QTY: 6