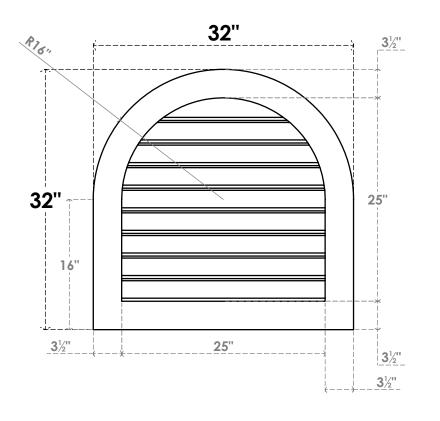

## GVPRT32X3201SF

32"W X 32"H ROUND TOP SURFACE MOUNT PVC GABLE VENT: FUNCTIONAL, W/ 3-1/2"W X 1"P STANDARD FRAME

**VENTING AREA: 46.84 SQ IN** 

LOUVER HEIGHT: 2 3/4"

LOUVER QTY: 9

**FRONT** 

SIDE

1. INSTALLATION TO BE COMPLETED IN ACCORDANCE WITH MANUFACTURER'S SPECIFICATIONS. 2. DRAWING MAY NOT BE TO SCALE