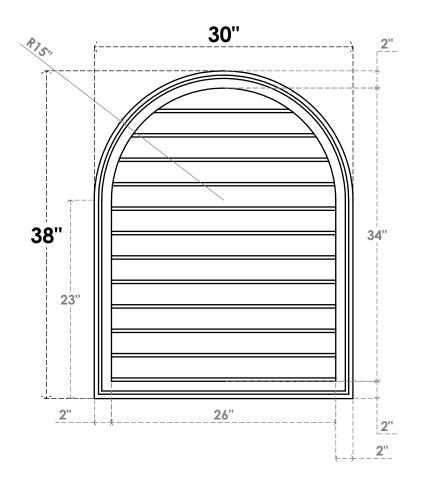

## GVPRT30X3802SN

30"W X 38"H ROUND TOP SURFACE MOUNT PVC GABLE VENT: NON-FUNCTIONAL, W/ 2"W X 1-1/2"P BRICKMOULD FRAME

LOUVER HEIGHT: 2 7/8"

LOUVER QTY: 12

**FRONT** 

SIDE

1. INSTALLATION TO BE COMPLETED IN ACCORDANCE WITH MANUFACTURER'S SPECIFICATIONS.
2. DRAWING MAY NOT BE TO SCALE