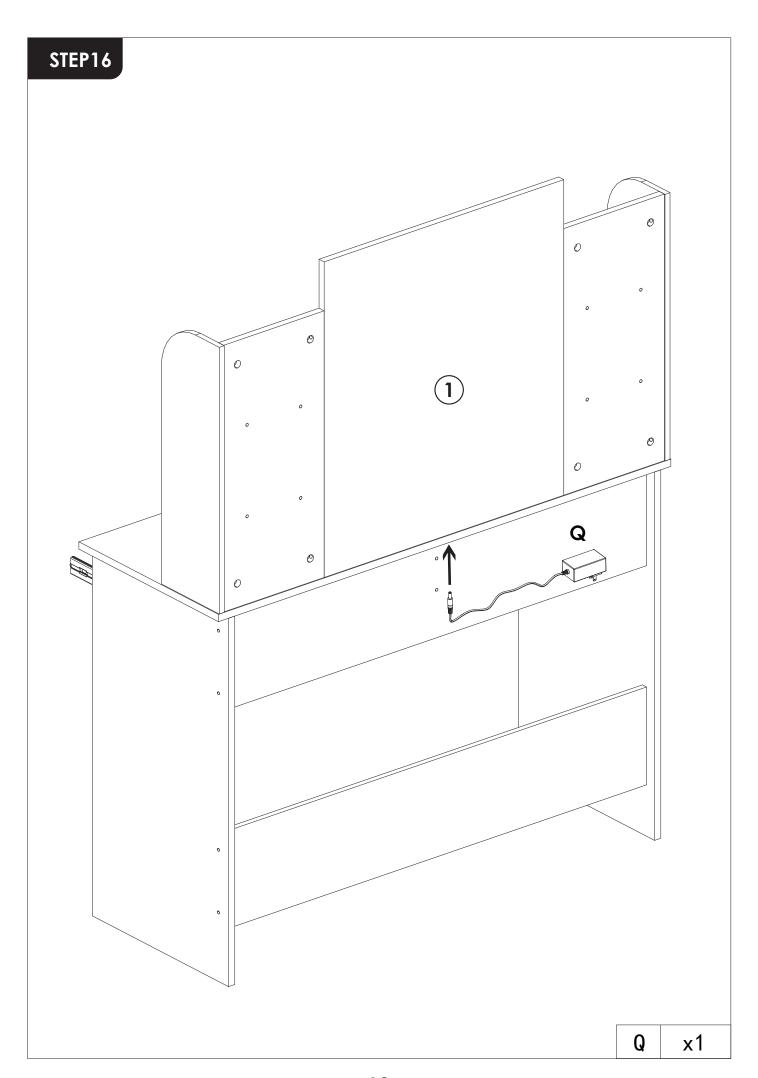

rements of the placement of heavy items and children climbing.

### **INSTALLATION STEPS**

## STEP1

Press the plastic part in the indicated direction to separate drawer runner C<sub>1</sub> and C<sub>2</sub> before assembling.

REMARK: Please grip the C<sub>1</sub> part while sliding the C<sub>2</sub> part.

PRESS

C<sub>1</sub>

C<sub>2</sub>

FRONT

C<sub>2</sub>

C<sub>2</sub>

#### **REMARK:**

1. Please locate the holes from the back of part C1.





2. But install part **E** from the front of part **C**<sub>1</sub>.









STEP6

A x6 B x6







































# STEP15

**REMARK:** Align the slide runners on the drawer with the unit and push it carefully inside until it stops.

★ If the drawer does not go in smoothly please take it out and repeat the step.













#### **WARRANTY**

We provide an **18-month** warranty on the product starting from the date of the original purchase. If the product has any manufacturing defect, please contact us through email with details about the problem. We will send you further information about the return or exchange.