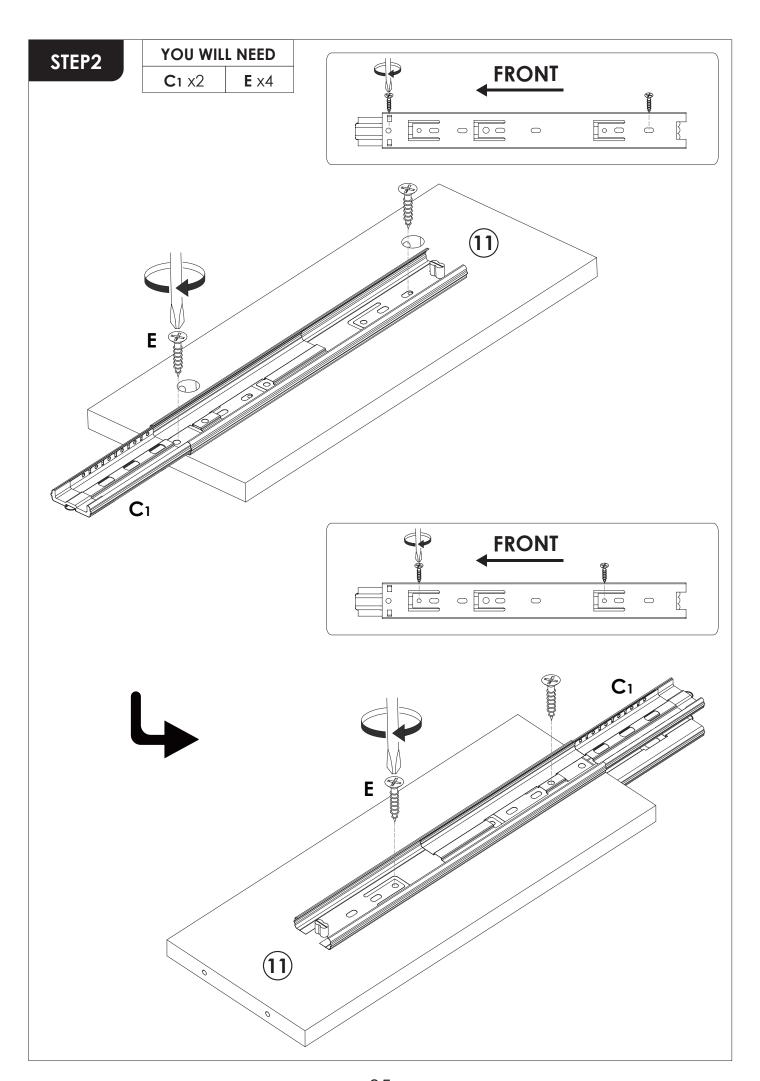

#### **REMARK:**

1. Please locate the holes from the back of part C1.

2. But install part **E** from the front of part **C**<sub>1</sub>.

STEP6

A x6 B x6