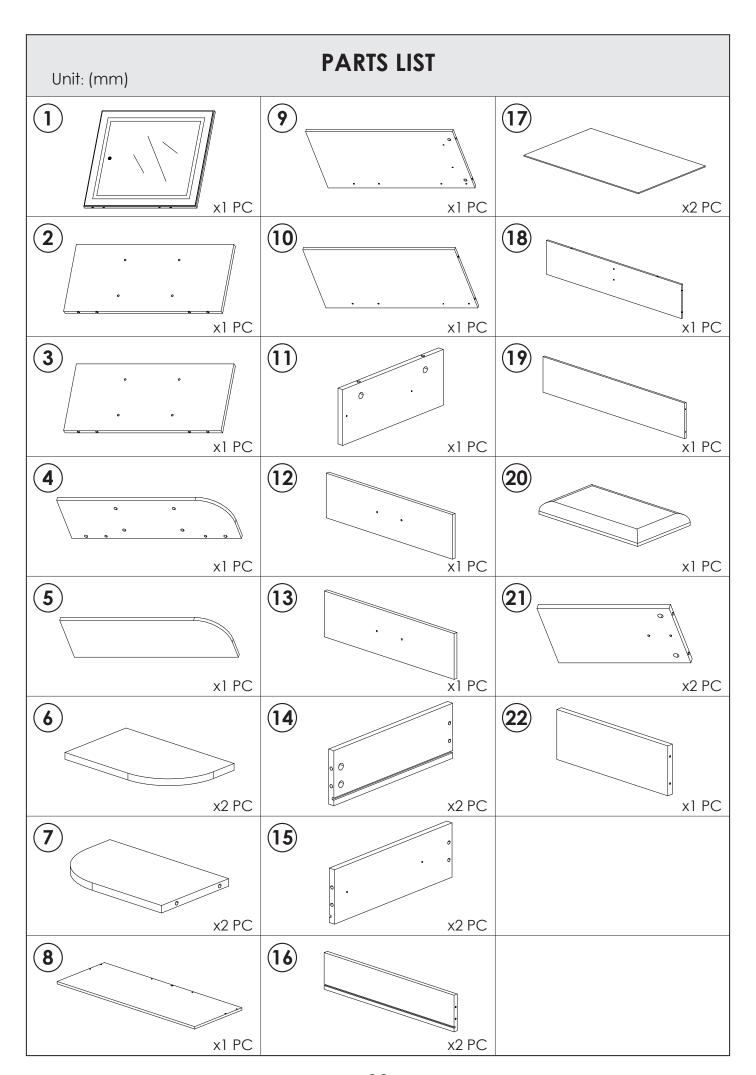

# User Manual

LIGHTED VANITY WITH DRAWERS AND SHELVES

#### INTRODUCTION

Thank you very much for choosing our Makeup Vanity Set with Lights. Please read the instruction carefully before assembly and keep it for future reference. If you need further assistance on assembly, please contact our customer service through email.

#### **PACKAGE CONTAINS**







## **Tips**

- 1. When installing the product, use a soft underlay (such as carpet or cardboard) to avoid scratching or damaging the surface of the product.
- 2. Don't tighten screws completely at first, just in case parts were assembled wrong and need disassemble. Tighten screws at last when all parts are put together.
- 3. The structure of this product can not meet the requirements of the placement of heavy items and children climbing.

### **INSTALLATION STEPS**

## STEP1

Press the plastic part in the indicated direction to separate drawer runner C<sub>1</sub> and C<sub>2</sub> before assembling.

REMARK: Please grip the C<sub>1</sub> part while sliding the C<sub>2</sub> part.

PRESS

C<sub>1</sub>

C<sub>2</sub>

FRONT

C<sub>2</sub>

C<sub>2</sub>

#### **REMARK:**

1. Please loc