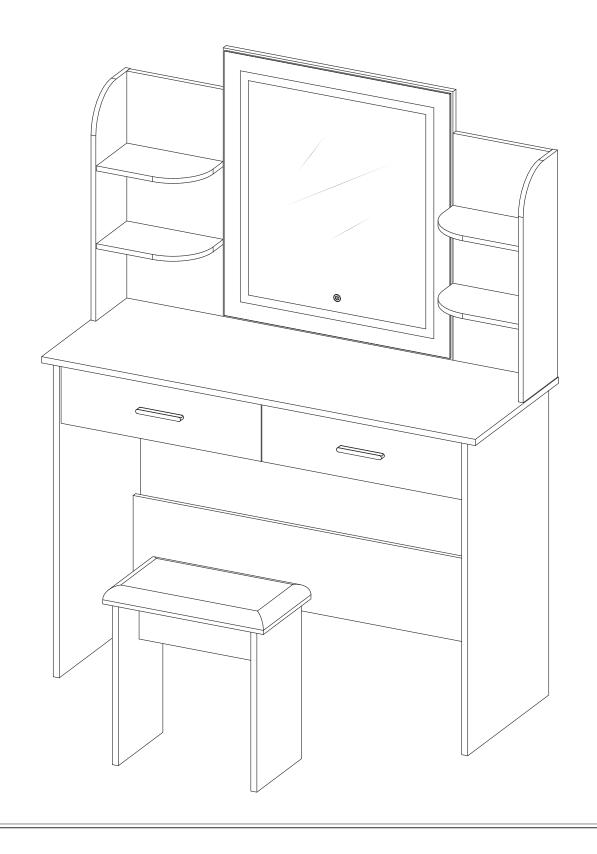

# User Manual

LIGHTED VANITY WITH DRAWERS AND SHELVES

#### INTRODUCTION

Thank you very much for choosing our Makeup Vanity Set with Lights. Please read the instruction carefully before assembly and keep it for future reference. If you need further assistance on assembly, please contact our customer service through email.

#### **PACKAGE CONTAINS**







## **Tips**

- 1. When installing the product, use a soft underlay (such as carpet or cardboard) to avoid scratching or damaging the surface of the product.
- 2. Don't tighten screws completely at first, just in case parts were assembled wrong and need disassemble. Tighten screws at last when all parts are put together.
- 3. The structure of this product can not meet the requirements of the placement of heavy items and children climbi