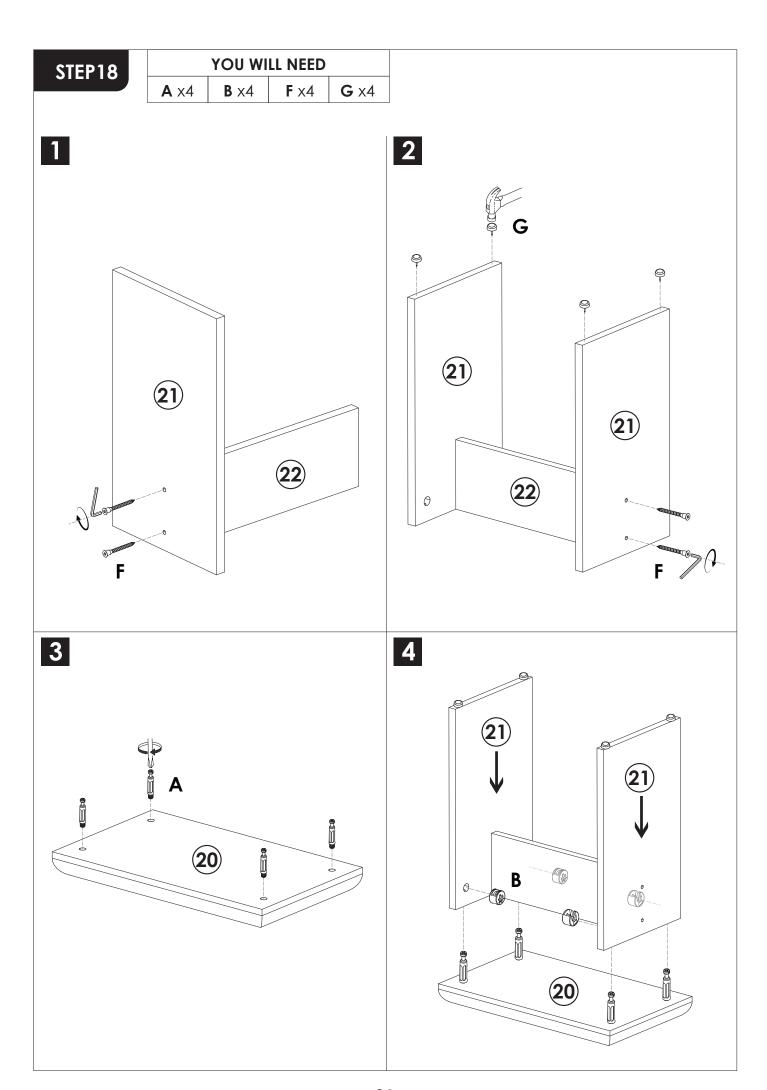

nts of the placement of heavy items and children climbing.

### **INSTALLATION STEPS**

## STEP1

Press the plastic part in the indicated direction to separate drawer runner C<sub>1</sub> and C<sub>2</sub> before assembling.

REMARK: Please grip the C<sub>1</sub> part while sliding the C<sub>2</sub> part.

PRESS

C<sub>1</sub>

C<sub>2</sub>

FRONT

C<sub>2</sub>

C<sub>2</sub>

#### **REMARK:**

1. Please locate the holes from the back of part C1.





2. But install part **E** from the front of part **C**<sub>1</sub>.









STEP6

A x6 B x6







































# STEP15

**REMARK:** Align the slide runners on the drawer with the unit and push it carefully inside until it stops.

★ If the drawer does not go in smoothly please take it out and repeat the step.













#### **WARRANTY**

We provide an **18-month** warranty on the product starting from the date of the original purchase. If the product has any manufacturing defect, please contact us through email with details about the problem. We will send you further information about the return or exchange.