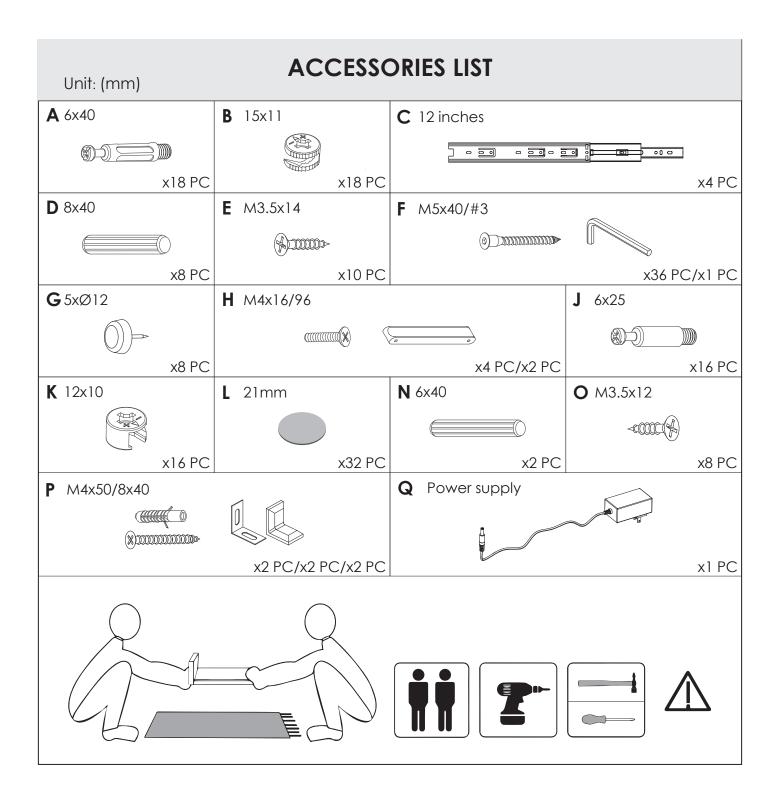

# User Manual

LIGHTED VANITY WITH DRAWERS AND SHELVES

#### INTRODUCTION

Thank you very much for choosing our Makeup Vanity Set with Lights. Please read the instruction carefully before assembly and keep it for future reference. If you need further assistance on assembly, please contact our customer service through email.

#### **PACKAGE CONTAINS**







## **Tips**

- 1. When installing the product, use a soft underlay (such as carpet or cardboard) to avoid scratching or damaging the surface of the product.
- 2. Don't tighten screws completely at first, just in case parts were assembled wrong and need disassemble. Tighten screws at last when all parts are put together.
- 3. The structure of this product can not meet the requirements of the placement of heavy items and children climbing.

### **INSTALLATION STEPS**

## STEP1

Press the plastic part in the indicated direction to separate drawer runner C<sub>1</sub> and C<sub>2</sub> before assembling.

REMARK: Please grip the C<sub>1</sub> part while sliding the C<sub>2</sub> part.

PRESS

C<sub>1</sub>

C<sub>2</sub>

FRONT

C<sub>2</sub>

C<sub>2</sub>

#### **REMARK:**

1. Please locat