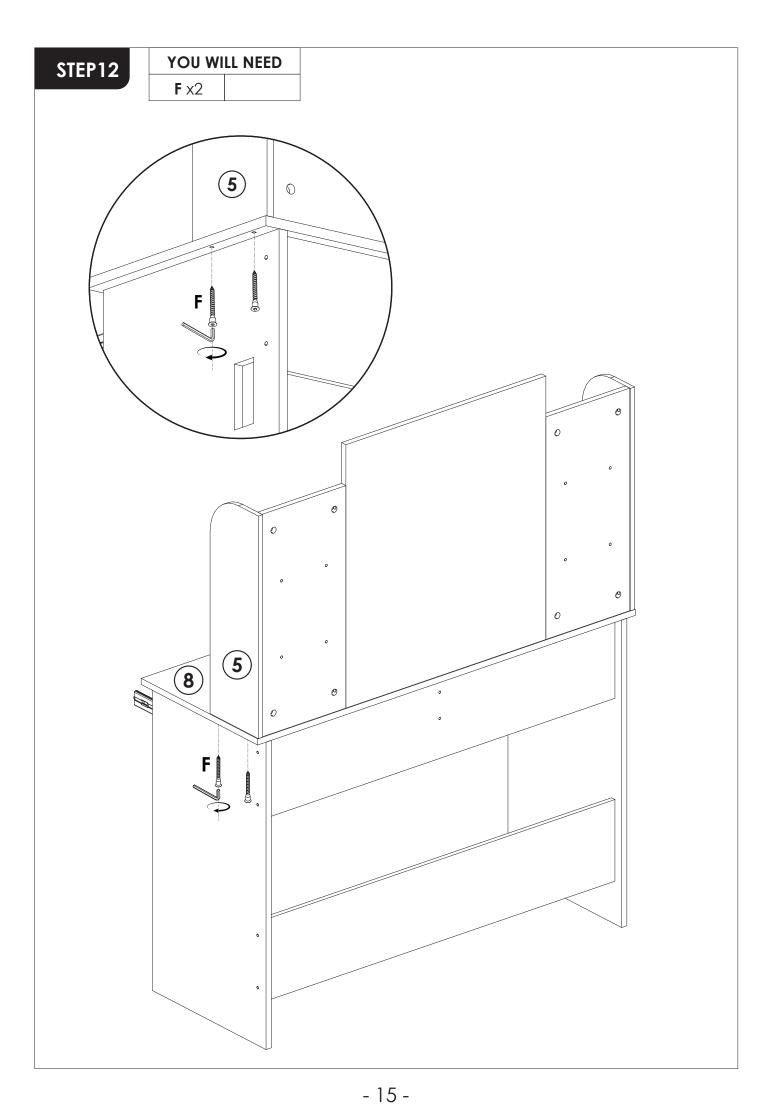

tighten screws completely at first, just in case parts were assembled wrong and need disassemble. Tighten screws at last when all parts are put together.
- 3. The structure of this product can not meet the requirements of the placement of heavy items and children climbing.

### **INSTALLATION STEPS**

## STEP1

Press the plastic part in the indicated direction to separate drawer runner C<sub>1</sub> and C<sub>2</sub> before assembling.

REMARK: Please grip the C<sub>1</sub> part while sliding the C<sub>2</sub> part.

PRESS

C<sub>1</sub>

C<sub>2</sub>

FRONT

C<sub>2</sub>

C<sub>2</sub>

#### **REMARK:**

1. Please locate the holes from the back of part C1.





2. But install part **E** from the front of part **C**<sub>1</sub>.









STEP6

A x6 B x6







































# STEP15

**REMARK:** Align the slide runners on the drawer with the unit and push it carefully inside until it stops.

★ If the drawer does not go in smoothly please take it out and repeat the step.













#### **WARRANTY**

We provide an **18-month** warranty on the product starting from the date of the original purchase. If the product has any manufacturing defect, please contact us through email with details about the problem. We will send you further information about the return or exchange.