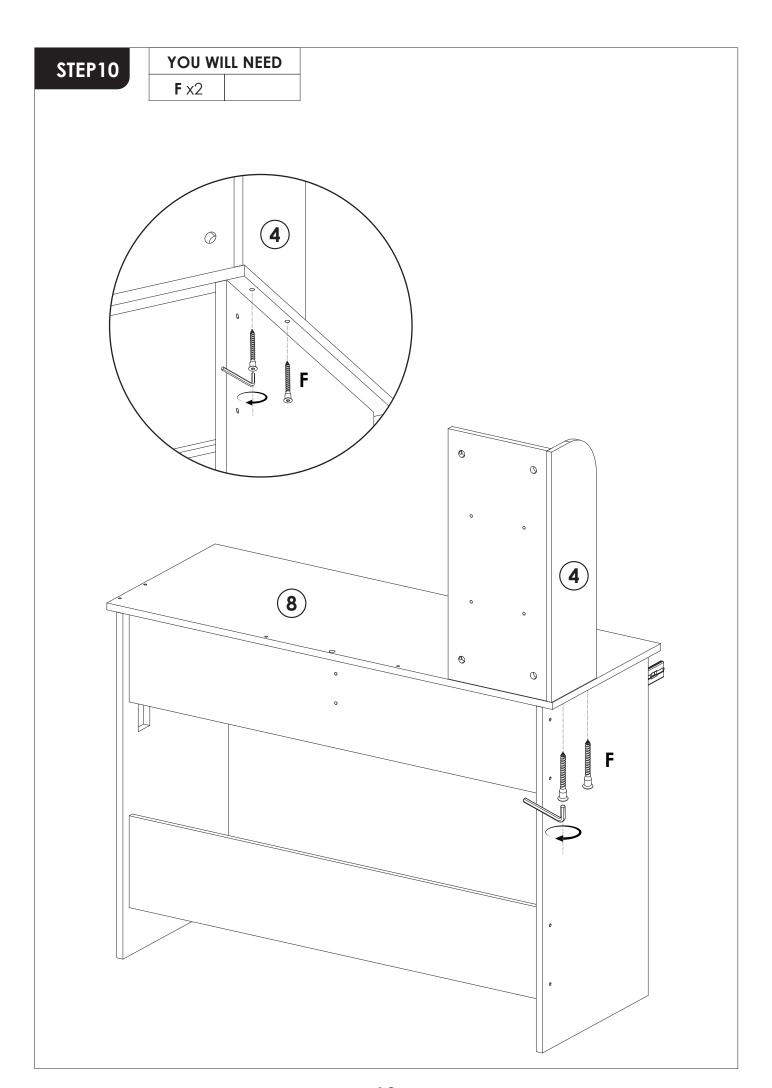

n't tighten screws completely at first, just in case parts were assembled wrong and need disassemble. Tighten screws at last when all parts are put together.
- 3. The structure of this product can not meet the requirements of the placement of heavy items and children climbing.

### **INSTALLATION STEPS**

## STEP1

Press the plastic part in the indicated direction to separate drawer runner C<sub>1</sub> and C<sub>2</sub> before assembling.

REMARK: Please grip the C<sub>1</sub> part while sliding the C<sub>2</sub> part.

PRESS

C<sub>1</sub>

C<sub>2</sub>

FRONT

C<sub>2</sub>

C<sub>2</sub>

#### **REMARK:**

1. Please locate the holes from the back of part C1.





2. But install part **E** from the front of part **C**<sub>1</sub>.









STEP6

A x6 B x6







































# STEP15

**REMARK:** Align the slide runners on the drawer with the unit and push it carefully inside until it stops.

★ If the drawer does not go in smoothly please take it out and repeat the step.













#### **WARRANTY**

We provide an **18-month** warranty on the product starting from the date of the original purchase. If the product has any manufacturing defect, please contact us through email with details about the problem. We will send you further information about the return or exchange.