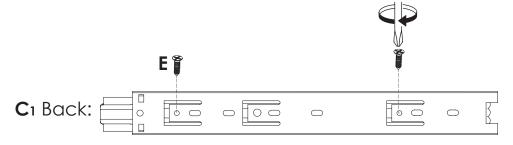

#### **REMARK:**

1. Please locate the holes from the back of part C1.

2. But install part **E** from the front of part **C**<sub>1</sub>.

STEP6

A x6 B x6