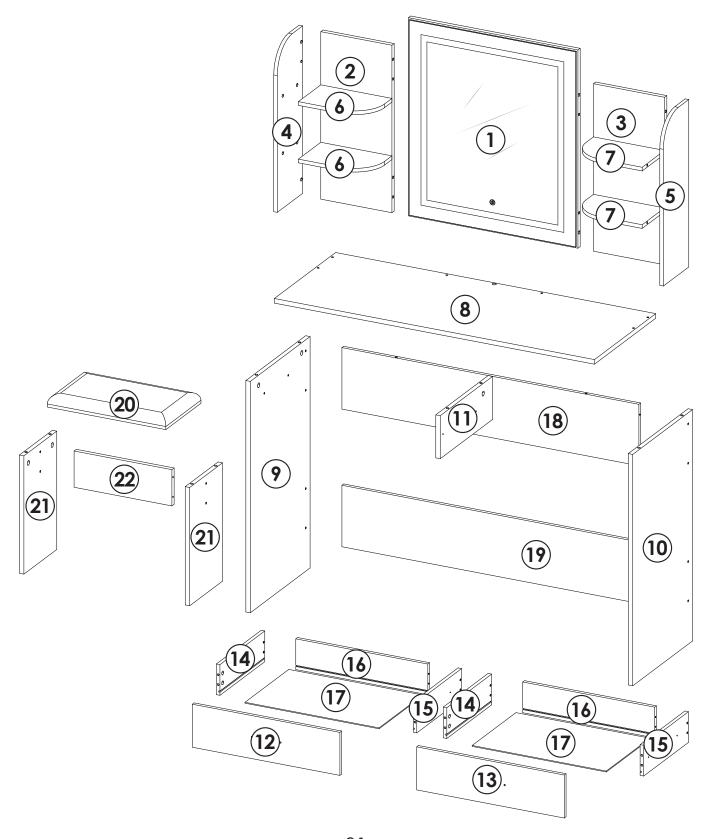

# User Manual

LIGHTED VANITY WITH DRAWERS AND SHELVES

#### INTRODUCTION

Thank you very much for choosing our Makeup Vanity Set with Lights. Please read the instruction carefully before assembly and keep it for future reference. If you need further assistance on assembly, please contact our customer service through email.

#### **PACKAGE CONTAINS**







## **Tips**

- 1. When installing the product, use a soft underlay (such as carpet or cardboard) to avoid scratching or damaging the surface of the product.
- 2. Don't tighten screws completely at first, just in case parts were assembled wrong and need disassemble. Tighten screws at last when all parts are put together.
- 3. The structure of this product can not meet the requirements of the placement of heavy items and children climbing.

### **INSTALLATION STEPS**

## STEP1

Press the plastic part in the indicated direction to separate drawer runner C<sub>1</sub> and C<sub>2</sub> before assembling.

REMARK: Please grip the C<sub>1</sub> part while sliding the C<sub>2</sub> part.

PRESS

C<sub>1</sub>

C<sub>2</sub>

FRONT

C<sub>2</sub>

C<sub>2</sub>

#### **REMARK:**

1. Please l