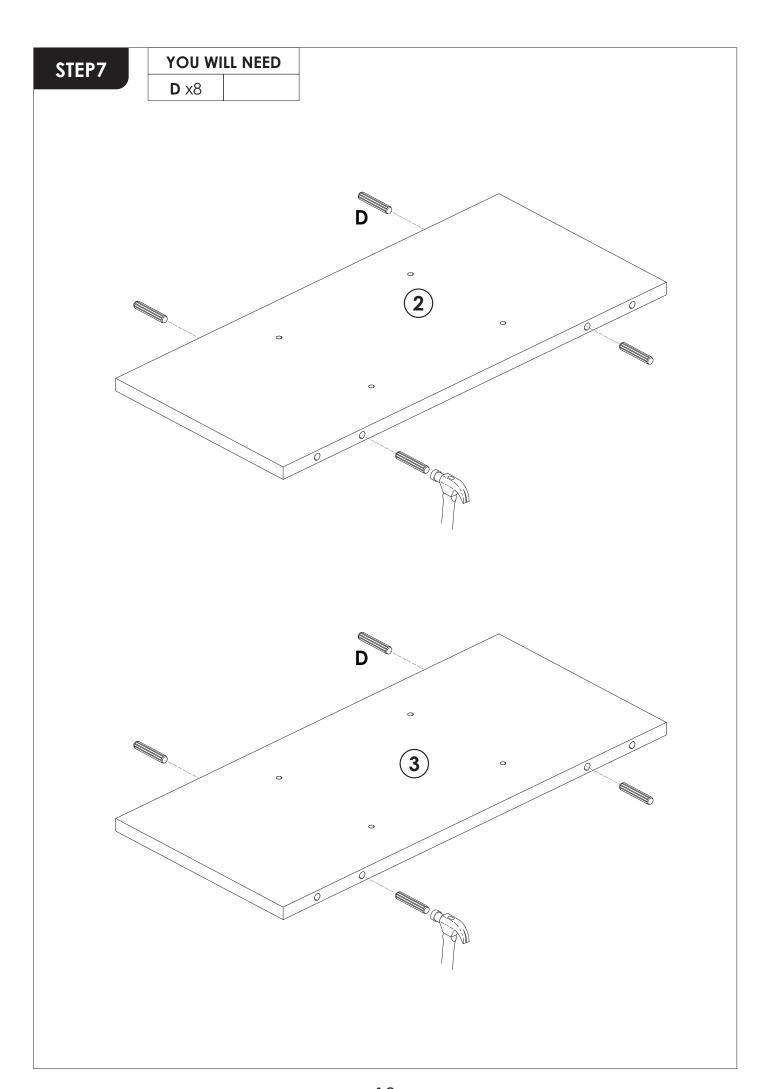

2. Don't tighten screws completely at first, just in case parts were assembled wrong and need disassemble. Tighten screws at last when all parts are put together.
- 3. The structure of this product can not meet the requirements of the placement of heavy items and children climbing.

### **INSTALLATION STEPS**

## STEP1

Press the plastic part in the indicated direction to separate drawer runner C<sub>1</sub> and C<sub>2</sub> before assembling.

REMARK: Please grip the C<sub>1</sub> part while sliding the C<sub>2</sub> part.

PRESS

C<sub>1</sub>

C<sub>2</sub>

FRONT

C<sub>2</sub>

C<sub>2</sub>

#### **REMARK:**

1. Please locate the holes from the back of part C1.





2. But install part **E** from the front of part **C**<sub>1</sub>.









STEP6

A x6 B x6







































# STEP15

**REMARK:** Align the slide runners on the drawer with the unit and push it carefully inside until it stops.

★ If the drawer does not go in smoothly please take it out and repeat the step.













#### **WARRANTY**

We provide an **18-month** warranty on the product starting from the date of the original purchase. If the product has any manufacturing defect, please contact us through email with details about the problem. We will send you further information about the return or exchange.