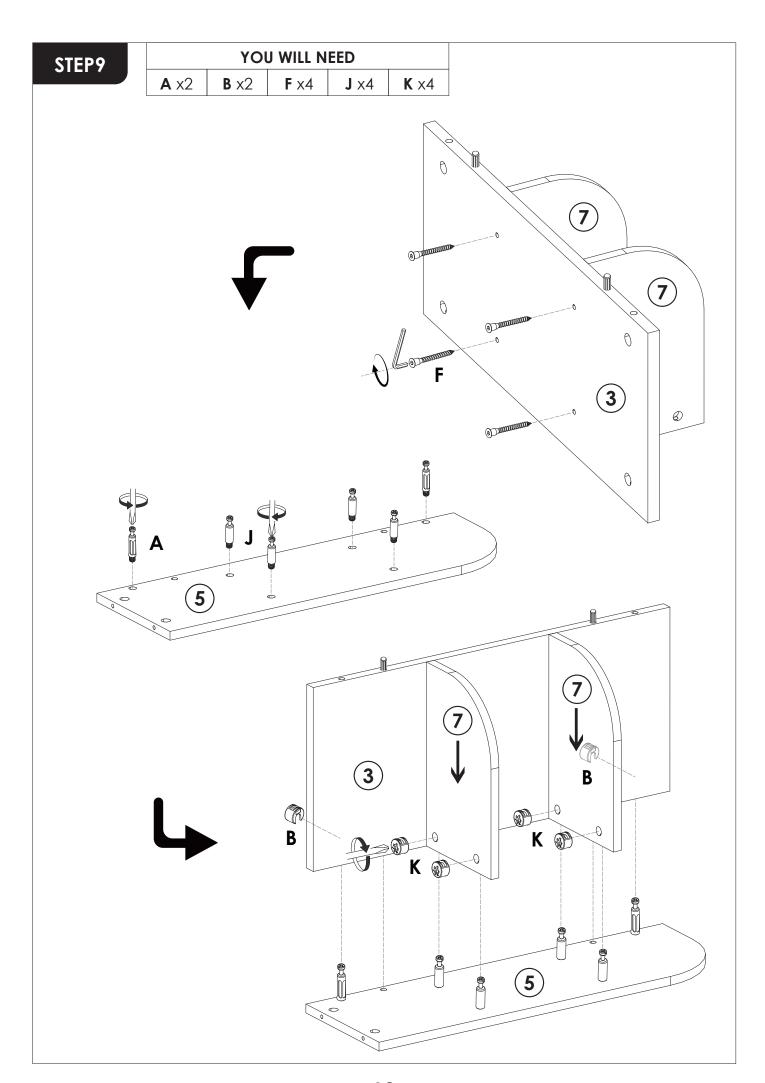

Don't tighten screws completely at first, just in case parts were assembled wrong and need disassemble. Tighten screws at last when all parts are put together.
- 3. The structure of this product can not meet the requirements of the placement of heavy items and children climbing.

### **INSTALLATION STEPS**

## STEP1

Press the plastic part in the indicated direction to separate drawer runner C<sub>1</sub> and C<sub>2</sub> before assembling.

REMARK: Please grip the C<sub>1</sub> part while sliding the C<sub>2</sub> part.

PRESS

C<sub>1</sub>

C<sub>2</sub>

FRONT

C<sub>2</sub>

C<sub>2</sub>

#### **REMARK:**

1. Please locate the holes from the back of part C1.





2. But install part **E** from the front of part **C**<sub>1</sub>.









STEP6

A x6 B x6







































# STEP15

**REMARK:** Align the slide runners on the drawer with the unit and push it carefully inside until it stops.

★ If the drawer does not go in smoothly please take it out and repeat the step.













#### **WARRANTY**

We provide an **18-month** warranty on the product starting from the date of the original purchase. If the product has any manufacturing defect, please contact us through email with details about the problem. We will send you further information about the return or exchange.