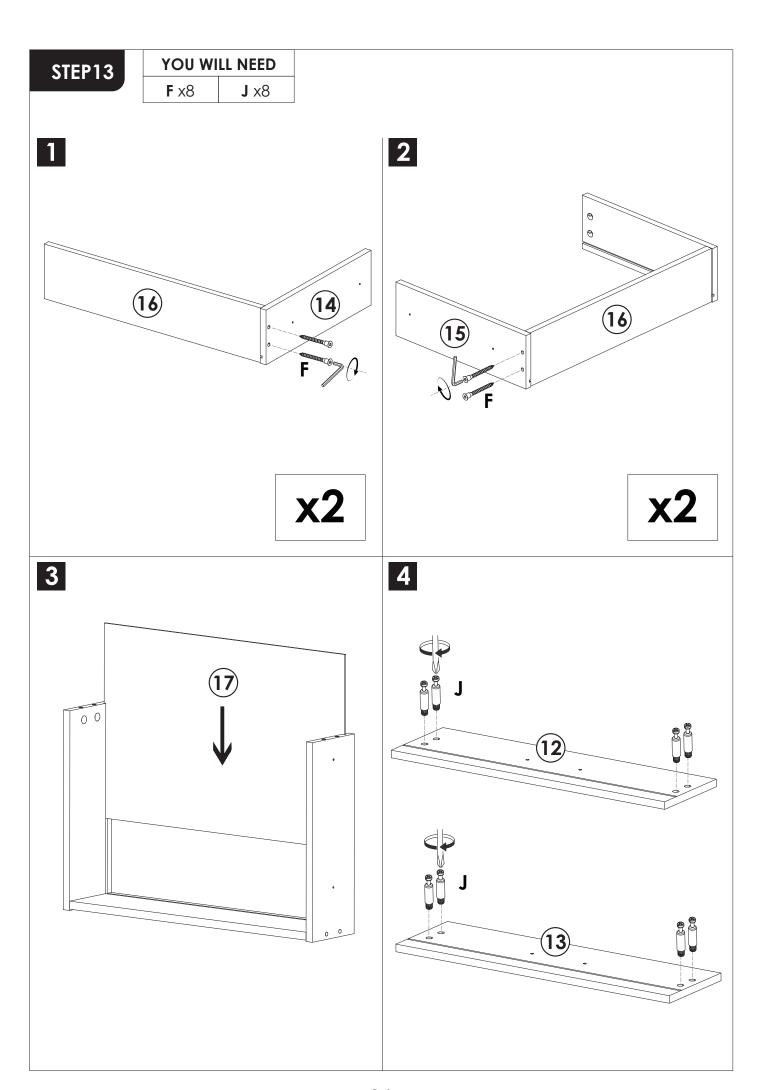

ghten screws completely at first, just in case parts were assembled wrong and need disassemble. Tighten screws at last when all parts are put together.
- 3. The structure of this product can not meet the requirements of the placement of heavy items and children climbing.

### **INSTALLATION STEPS**

## STEP1

Press the plastic part in the indicated direction to separate drawer runner C<sub>1</sub> and C<sub>2</sub> before assembling.

REMARK: Please grip the C<sub>1</sub> part while sliding the C<sub>2</sub> part.

PRESS

C<sub>1</sub>

C<sub>2</sub>

FRONT

C<sub>2</sub>

C<sub>2</sub>

#### **REMARK:**

1. Please locate the holes from the back of part C1.





2. But install part **E** from the front of part **C**<sub>1</sub>.









STEP6

A x6 B x6







































# STEP15

**REMARK:** Align the slide runners on the drawer with the unit and push it carefully inside until it stops.

★ If the drawer does not go in smoothly please take it out and repeat the step.













#### **WARRANTY**

We provide an **18-month** warranty on the product starting from the date of the original purchase. If the product has any manufacturing defect, please contact us through email with details about the problem. We will send you further information about the return or exchange.