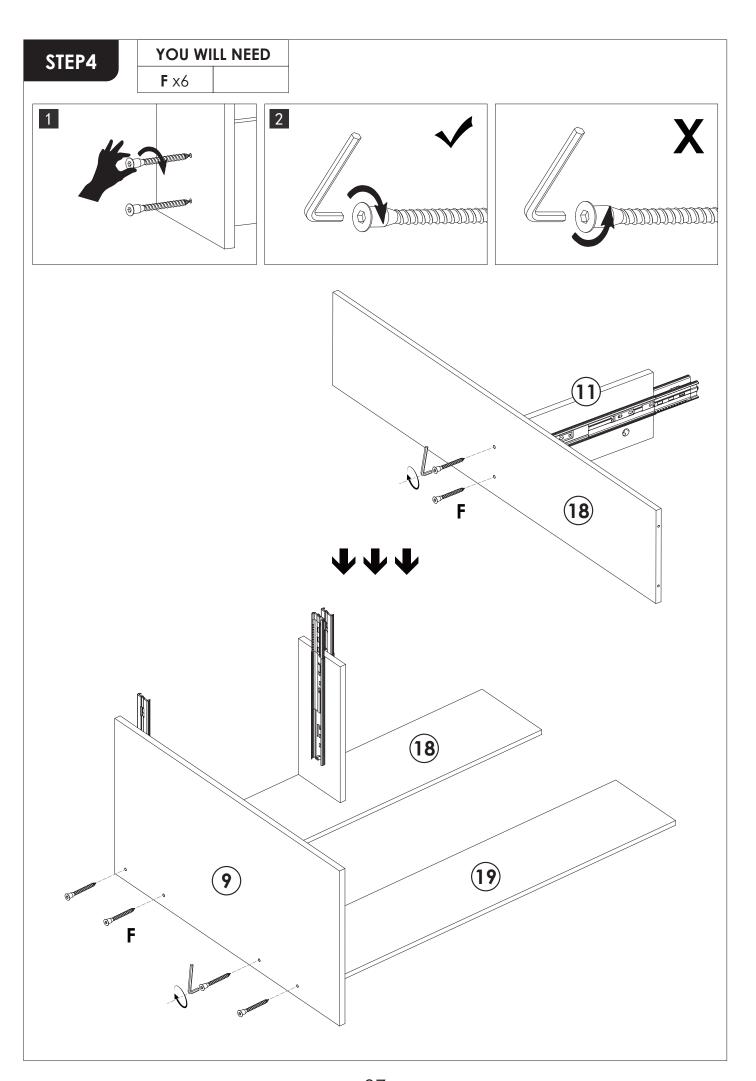

ng or damaging the surface of the product.
- 2. Don't tighten screws completely at first, just in case parts were assembled wrong and need disassemble. Tighten screws at last when all parts are put together.
- 3. The structure of this product can not meet the requirements of the placement of heavy items and children climbing.

### **INSTALLATION STEPS**

## STEP1

Press the plastic part in the indicated direction to separate drawer runner C<sub>1</sub> and C<sub>2</sub> before assembling.

REMARK: Please grip the C<sub>1</sub> part while sliding the C<sub>2</sub> part.

PRESS

C<sub>1</sub>

C<sub>2</sub>

FRONT

C<sub>2</sub>

C<sub>2</sub>

#### **REMARK:**

1. Please locate the holes from the back of part C1.





2. But install part **E** from the front of part **C**<sub>1</sub>.









STEP6

A x6 B x6







































# STEP15

**REMARK:** Align the slide runners on the drawer with the unit and push it carefully inside until it stops.

★ If the drawer does not go in smoothly please take it out and repeat the step.













#### **WARRANTY**

We provide an **18-month** warranty on the product starting from the date of the original purchase. If the product has any manufacturing defect, please contact us through email with details about the problem. We will send you further information about the return or exchange.