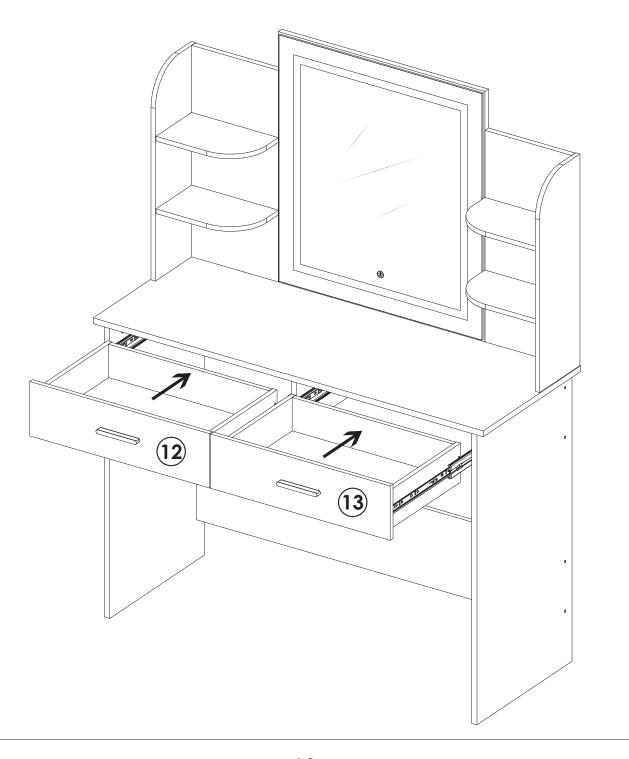

# STEP15

**REMARK:** Align the slide runners on the drawer with the unit and push it carefully inside until it stops.

★ If the drawer does not go in smoothly please take it out and repeat the step.