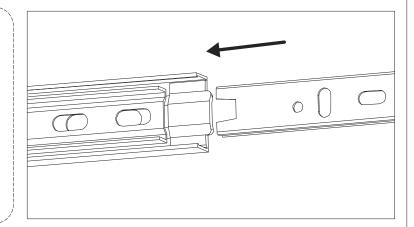

## STEP1

Press the plastic part in the indicated direction to separate drawer runner C<sub>1</sub> and C<sub>2</sub> before assembling.

REMARK: Please grip the C<sub>1</sub> part while sliding the C<sub>2</sub> part.

PRESS

C<sub>1</sub>

C<sub>2</sub>

FRONT

C<sub>2</sub>

C<sub>2</sub>