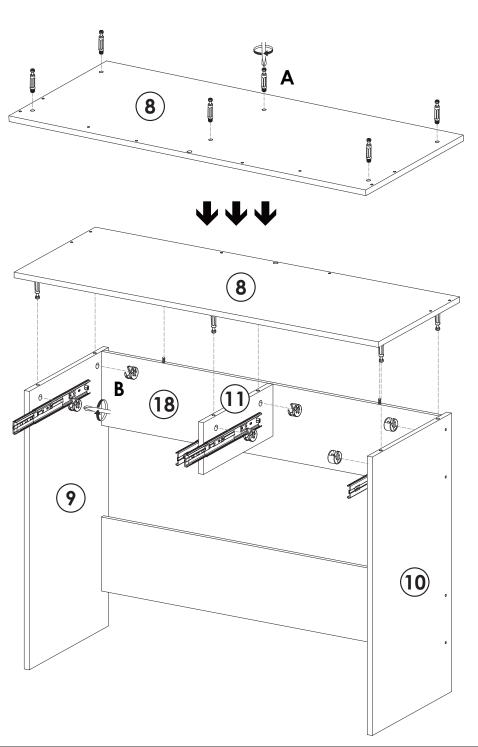

- 2. Don't tighten screws completely at first, just in case parts were assembled wrong and need disassemble. Tighten screws at last when all parts are put together.
- 3. The structure of this product can not meet the requirements of the placement of heavy items and children climbing.

### **INSTALLATION STEPS**

## STEP1

Press the plastic part in the indicated direction to separate drawer runner C<sub>1</sub> and C<sub>2</sub> before assembling.

REMARK: Please grip the C<sub>1</sub> part while sliding the C<sub>2</sub> part.

PRESS

C<sub>1</sub>

C<sub>2</sub>

FRONT

C<sub>2</sub>

C<sub>2</sub>

#### **REMARK:**

1. Please locate the holes from the back of part C1.





2. But install part **E** from the front of part **C**<sub>1</sub>.









STEP6

A x6 B x6







































# STEP15

**REMARK:** Align the slide runners on the drawer with the unit and push it carefully inside until it stops.

★ If the drawer does not go in smoothly please take it out and repeat the step.













#### **WARRANTY**

We provide an **18-month** warranty on the product starting from the date of the original purchase. If the product has any manufacturing defect, please contact us through email with details about the problem. We will send you further information about the return or exchange.