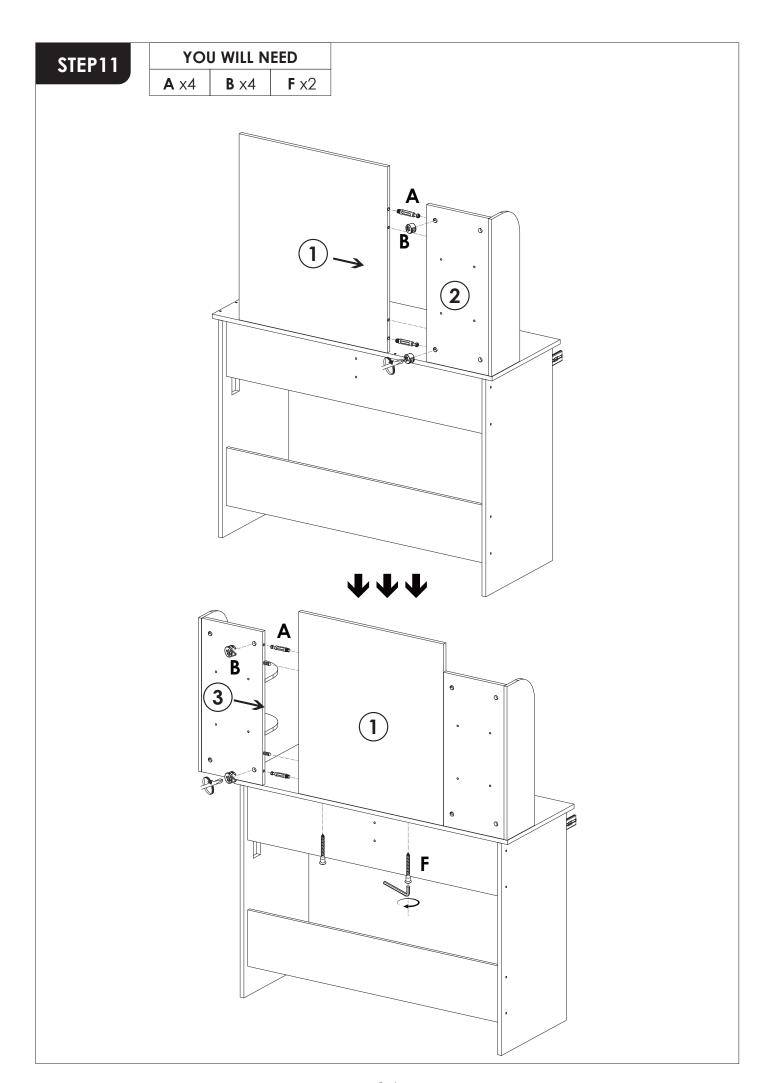

t tighten screws completely at first, just in case parts were assembled wrong and need disassemble. Tighten screws at last when all parts are put together.
- 3. The structure of this product can not meet the requirements of the placement of heavy items and children climbing.

### **INSTALLATION STEPS**

## STEP1

Press the plastic part in the indicated direction to separate drawer runner C<sub>1</sub> and C<sub>2</sub> before assembling.

REMARK: Please grip the C<sub>1</sub> part while sliding the C<sub>2</sub> part.

PRESS

C<sub>1</sub>

C<sub>2</sub>

FRONT

C<sub>2</sub>

C<sub>2</sub>

#### **REMARK:**

1. Please locate the holes from the back of part C1.





2. But install part **E** from the front of part **C**<sub>1</sub>.









STEP6

A x6 B x6







































# STEP15

**REMARK:** Align the slide runners on the drawer with the unit and push it carefully inside until it stops.

★ If the drawer does not go in smoothly please take it out and repeat the step.













#### **WARRANTY**

We provide an **18-month** warranty on the product starting from the date of the original purchase. If the product has any manufacturing defect, please contact us through email with details about the problem. We will send you further information about the return or exchange.