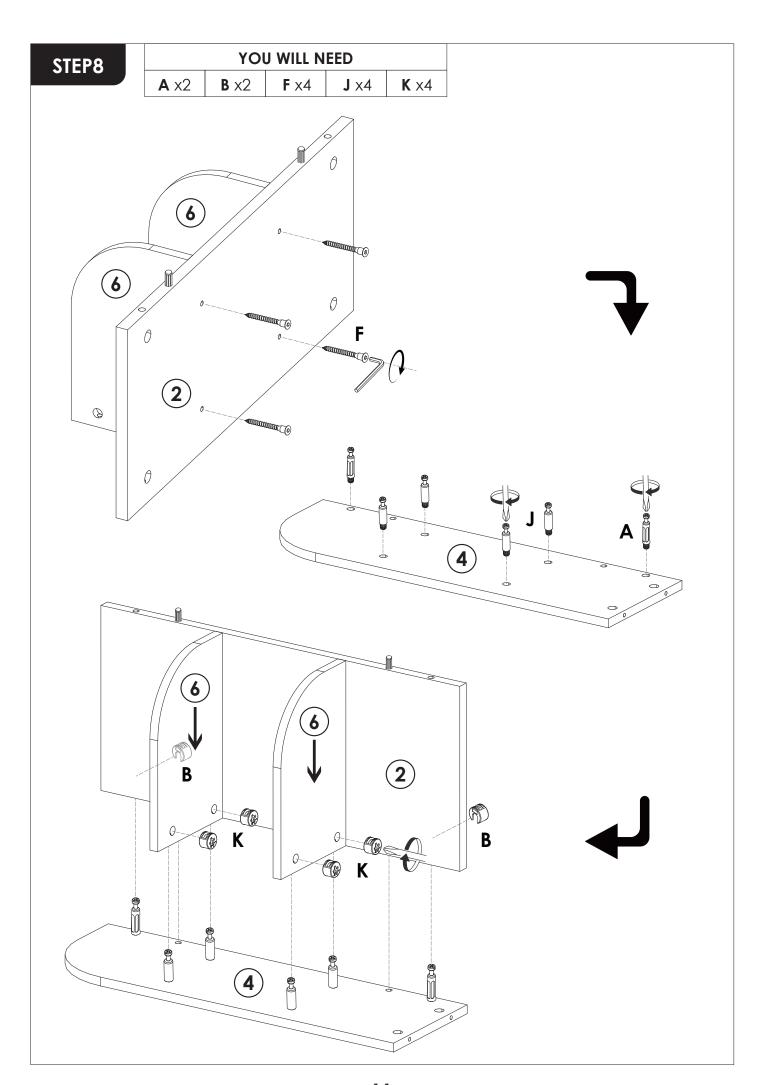

. Don't tighten screws completely at first, just in case parts were assembled wrong and need disassemble. Tighten screws at last when all parts are put together.
- 3. The structure of this product can not meet the requirements of the placement of heavy items and children climbing.

### **INSTALLATION STEPS**

## STEP1

Press the plastic part in the indicated direction to separate drawer runner C<sub>1</sub> and C<sub>2</sub> before assembling.

REMARK: Please grip the C<sub>1</sub> part while sliding the C<sub>2</sub> part.

PRESS

C<sub>1</sub>

C<sub>2</sub>

FRONT

C<sub>2</sub>

C<sub>2</sub>

#### **REMARK:**

1. Please locate the holes from the back of part C1.





2. But install part **E** from the front of part **C**<sub>1</sub>.









STEP6

A x6 B x6







































# STEP15

**REMARK:** Align the slide runners on the drawer with the unit and push it carefully inside until it stops.

★ If the drawer does not go in smoothly please take it out and repeat the step.













#### **WARRANTY**

We provide an **18-month** warranty on the product starting from the date of the original purchase. If the product has any manufacturing defect, please contact us through email with details about the problem. We will send you further information about the return or exchange.