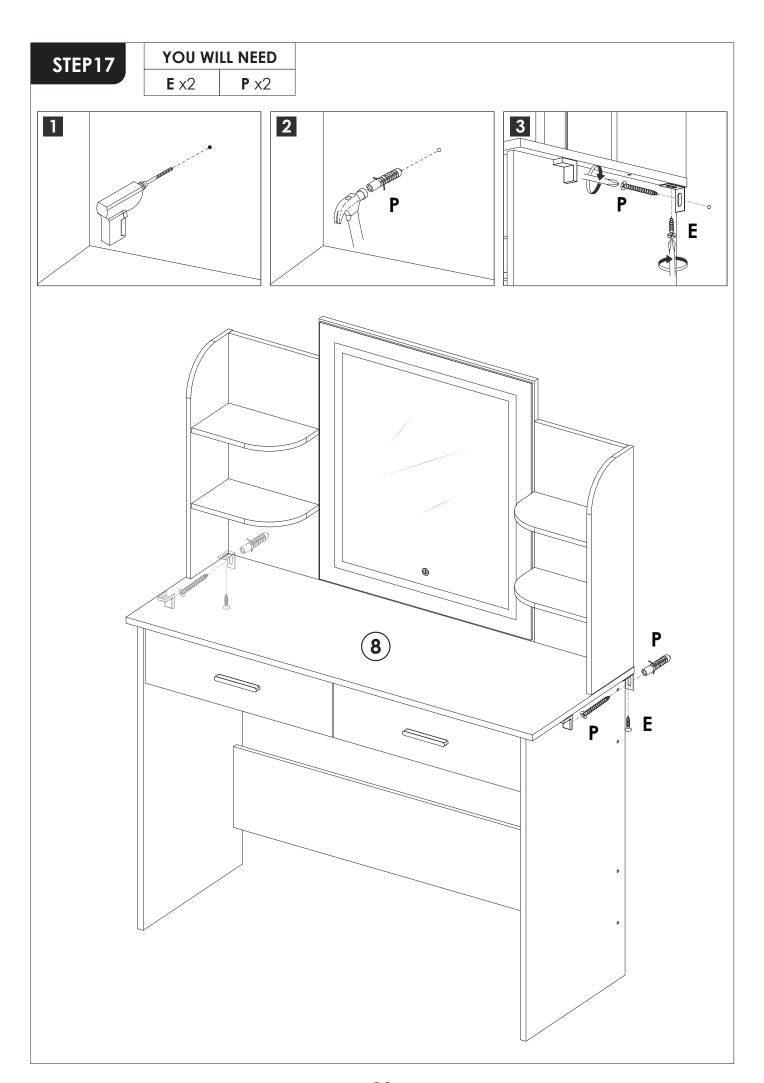

ments of the placement of heavy items and children climbing.

### **INSTALLATION STEPS**

## STEP1

Press the plastic part in the indicated direction to separate drawer runner C<sub>1</sub> and C<sub>2</sub> before assembling.

REMARK: Please grip the C<sub>1</sub> part while sliding the C<sub>2</sub> part.

PRESS

C<sub>1</sub>

C<sub>2</sub>

FRONT

C<sub>2</sub>

C<sub>2</sub>

#### **REMARK:**

1. Please locate the holes from the back of part C1.





2. But install part **E** from the front of part **C**<sub>1</sub>.









STEP6

A x6 B x6







































# STEP15

**REMARK:** Align the slide runners on the drawer with the unit and push it carefully inside until it stops.

★ If the drawer does not go in smoothly please take it out and repeat the step.













#### **WARRANTY**

We provide an **18-month** warranty on the product starting from the date of the original purchase. If the product has any manufacturing defect, please contact us through email with details about the problem. We will send you further information about the return or exchange.