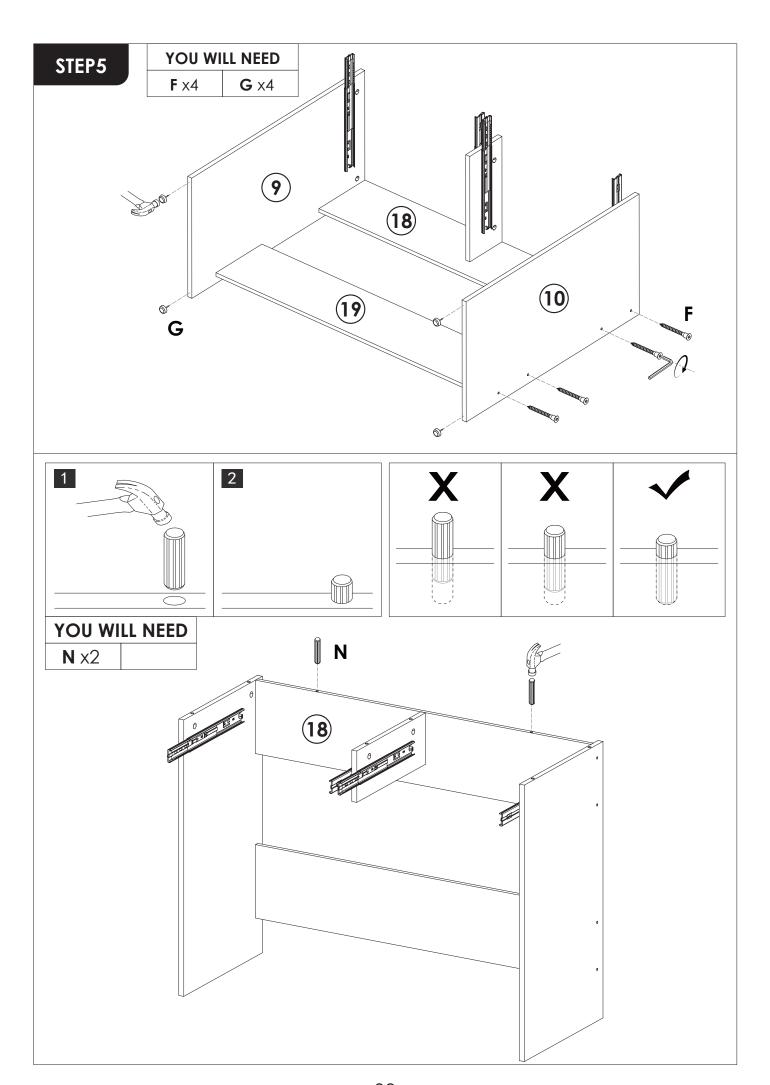

or damaging the surface of the product.
- 2. Don't tighten screws completely at first, just in case parts were assembled wrong and need disassemble. Tighten screws at last when all parts are put together.
- 3. The structure of this product can not meet the requirements of the placement of heavy items and children climbing.

### **INSTALLATION STEPS**

## STEP1

Press the plastic part in the indicated direction to separate drawer runner C<sub>1</sub> and C<sub>2</sub> before assembling.

REMARK: Please grip the C<sub>1</sub> part while sliding the C<sub>2</sub> part.

PRESS

C<sub>1</sub>

C<sub>2</sub>

FRONT

C<sub>2</sub>

C<sub>2</sub>

#### **REMARK:**

1. Please locate the holes from the back of part C1.





2. But install part **E** from the front of part **C**<sub>1</sub>.









STEP6

A x6 B x6







































# STEP15

**REMARK:** Align the slide runners on the drawer with the unit and push it carefully inside until it stops.

★ If the drawer does not go in smoothly please take it out and repeat the step.













#### **WARRANTY**

We provide an **18-month** warranty on the product starting from the date of the original purchase. If the product has any manufacturing defect, please contact us through email with details about the problem. We will send you further information about the return or exchange.