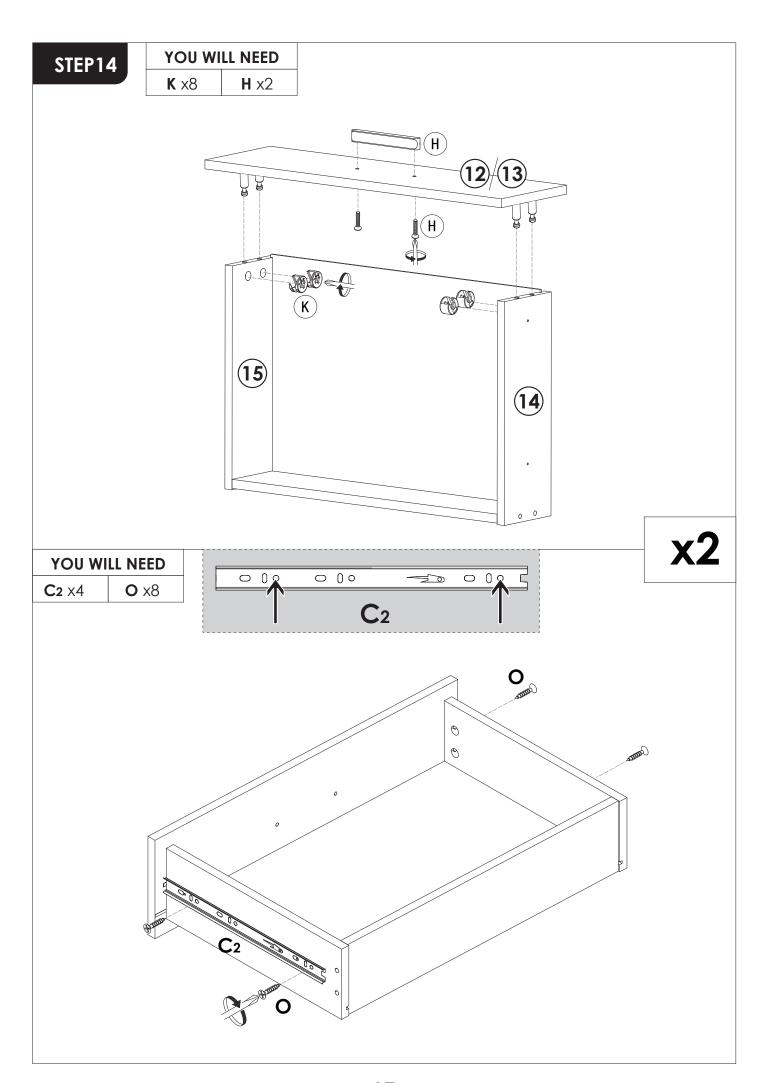

ten screws completely at first, just in case parts were assembled wrong and need disassemble. Tighten screws at last when all parts are put together.
- 3. The structure of this product can not meet the requirements of the placement of heavy items and children climbing.

### **INSTALLATION STEPS**

## STEP1

Press the plastic part in the indicated direction to separate drawer runner C<sub>1</sub> and C<sub>2</sub> before assembling.

REMARK: Please grip the C<sub>1</sub> part while sliding the C<sub>2</sub> part.

PRESS

C<sub>1</sub>

C<sub>2</sub>

FRONT

C<sub>2</sub>

C<sub>2</sub>

#### **REMARK:**

1. Please locate the holes from the back of part C1.





2. But install part **E** from the front of part **C**<sub>1</sub>.









STEP6

A x6 B x6







































# STEP15

**REMARK:** Align the slide runners on the drawer with the unit and push it carefully inside until it stops.

★ If the drawer does not go in smoothly please take it out and repeat the step.













#### **WARRANTY**

We provide an **18-month** warranty on the product starting from the date of the original purchase. If the product has any manufacturing defect, please contact us through email with details about the problem. We will send you further information about the return or exchange.