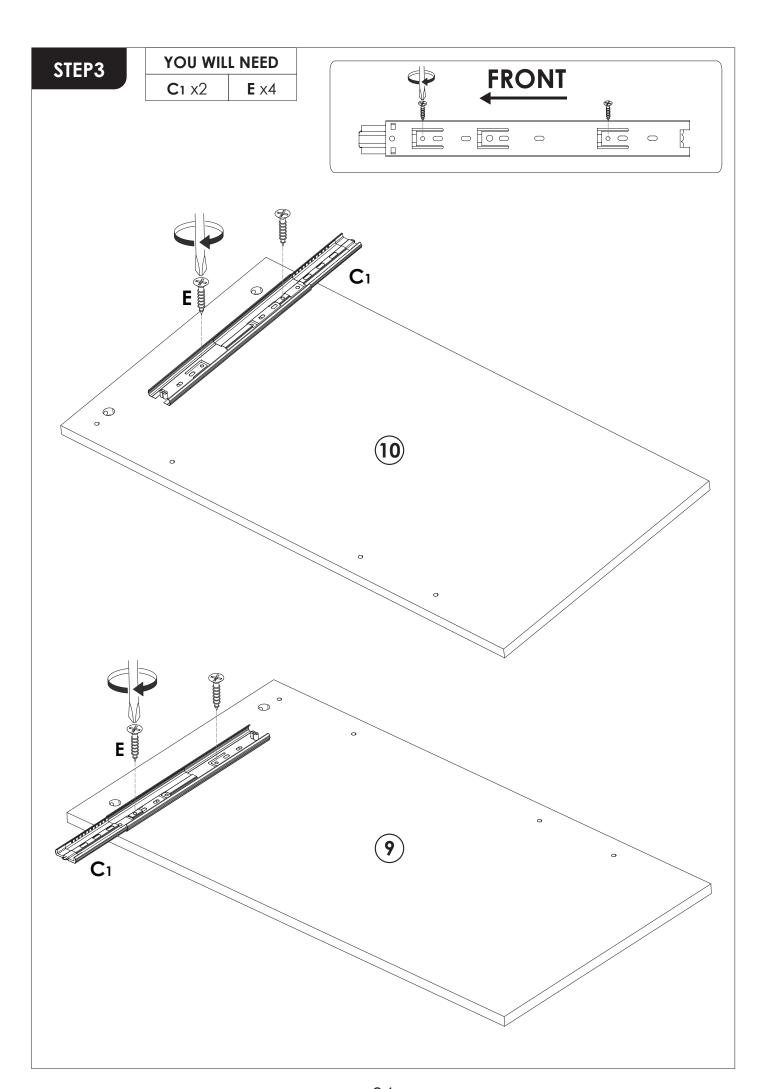

#### **REMARK:**

1. Please locate the holes from the back of part C1.

2. But install part **E** from the front of part **C**<sub>1</sub>.

STEP6

A x6 B x6