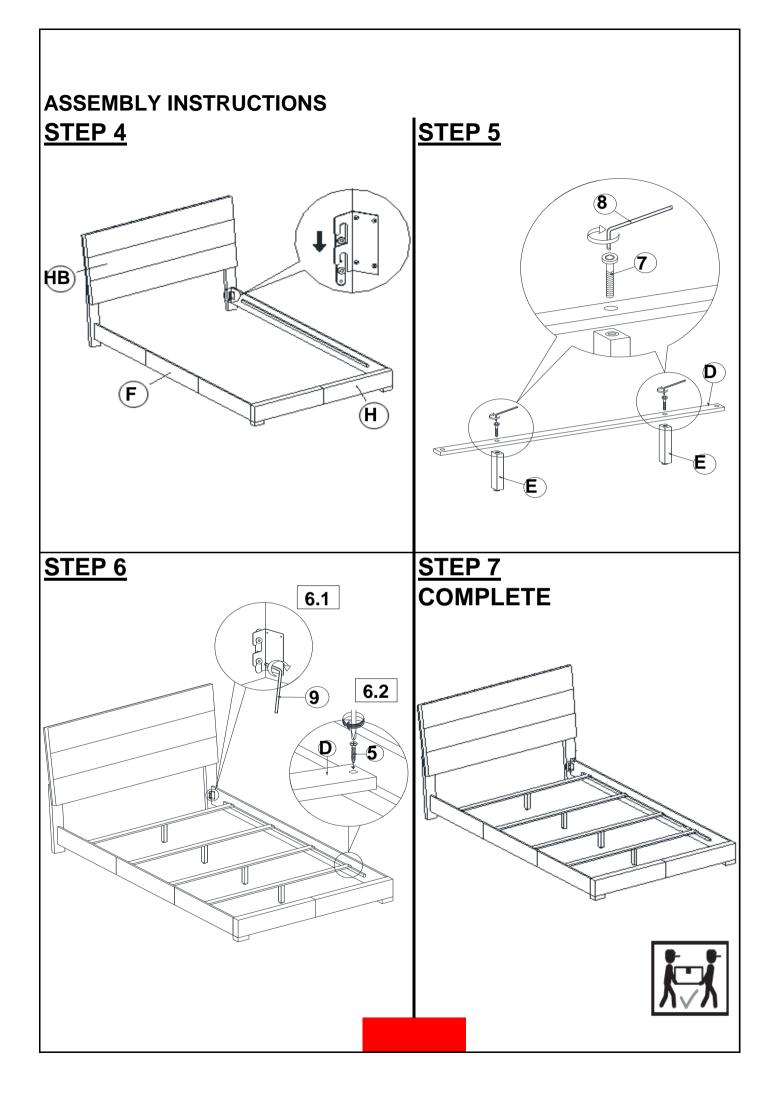

# ASSEMBLY INSTRUCTIONS

PAGE 1 OF 5

### **ASSEMBLY INSTRUCTIONS**

### ASSEMBLY TIPS:

- 1. Remove hardware from box and sort by size.
- 2. Please check to see that all hardware and parts are present prior to start of assembly.
- 3. Please follow attached instructions in the same sequence as numbered to assure fast & easy assembly.