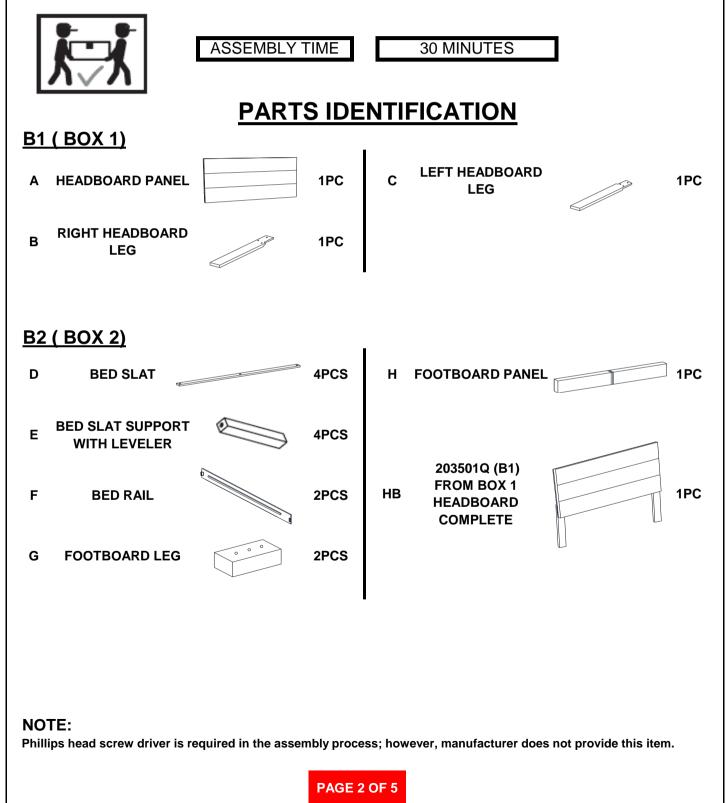

### ASSEMBLY TIPS:

- 1. Remove hardware from box and sort by size.
- 2. Please check to see that all hardware and parts are present prior to start of assembly.
- 3. Please follow attached instructions in the same sequence as numbered to assure fast & easy assembly.

#### ASSEMBLY TIPS:

- 1. Remove hardware from box and sort by size.
- 2. Please check to see that all hardware and parts are present prior to start of assembly.
- 3. Please follow attached instructions in the same sequence as numbered to assure fast & easy assembly.