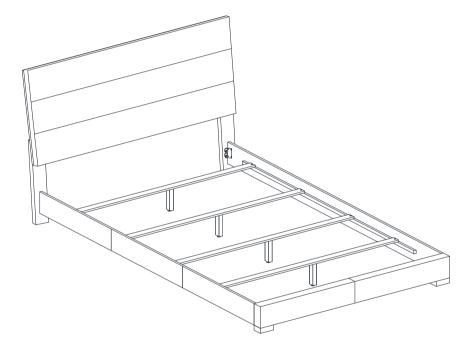

# ASSEMBLY INSTRUCTIONS





PAGE 1 OF 5

### **ASSEMBLY INSTRUCTIONS**

### ASSEMBLY TIPS:

- 1. Remove hardware from box and sort by size.
- 2. Please check to see that all hardware and parts are present prior to start of assembly.
- 3. Please follow attached instructions in the same sequence as numbered to assure fast & easy assembly.



#### WARNING!

1. Don't attempt to repair or modify parts that are broken or defective. Please contact the store immediately.

2. This product is for home use only and not intended for commercial establishments.



### **ASSEMBLY INSTRUCTIONS**

#### ASSEMBLY TIPS:

- 1. Remove hardware from box and sort by size.
- 2. Please check to see that all hardware and parts are present prior to start of assembly.
- 3. Please follow attached instructions in the same sequence as numbered