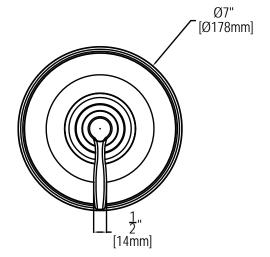

# SPEAKMAN CHELSEA™ Pressure Balance Valve & Trim SM-10000-P

### FEATURES:

- Shower valve & trim kit
- Transitional styling
- Anti-scald pressure balance valve
- Built-in check valves
- Pressure balancing & ceramic temperature regulating cartridge
- Adjustable temperature limit stop
- Integral stops