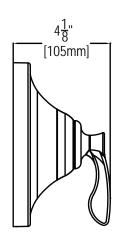

# SPEAKMAN CHELSEA™ Pressure Balance Valve & Trim SM-10000-P

### FEATURES:

- Shower valve & trim kit
- Transitional styling
- Anti-scald pressure balance valve
- Built-in check valves
- Pressure balancing & ceramic temperature regulating cartridge
- Adjustable temperature limit stop
- Integral stops