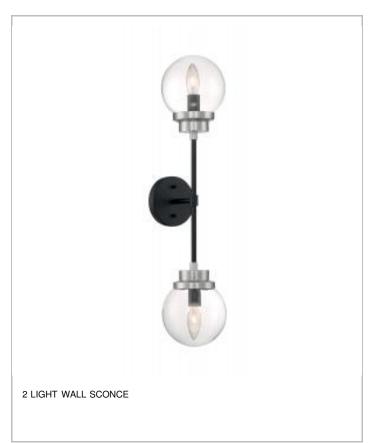

| Finish                              | Matte Black / Brushed Nickel Accents |
|-------------------------------------|--------------------------------------|
| Style                               | Industrial                           |
| Number of Lamps                     | 2                                    |
| Height (in.)                        | 26.38                                |
| Width (in.)                         | 5.88                                 |
| Extension (in.)                     | 7.00                                 |
| Indoor or Outdoor Fixture           | Indoor                               |
| Specifications                      |                                      |
| Base                                | Candelabra                           |
| Bulb Type                           | Incandescent                         |
| Max Wattage                         | 60                                   |
| Voltage                             | 120V                                 |
| Bulb Included                       | No                                   |
| Glass Description                   | Clear                                |
| Fabric Description                  | Clear                                |
| Weight (lb.)                        | 3.21                                 |
| Sloped Ceiling                      | No                                   |
| Up/Down Installation                | Up/Down                              |
| Fixture Type                        | Sconce                               |
| Fixture Material                    | Steel and Glass                      |
| Dimensions                          |                                      |
| Back Plate or Canopy Height (in.)   | 0.79                                 |
| Back Plate or Canopy Diameter (in.) | 4.72                                 |
| Top to Outlet                       | 13                                   |
| Wire Quantity                       | 1                                    |