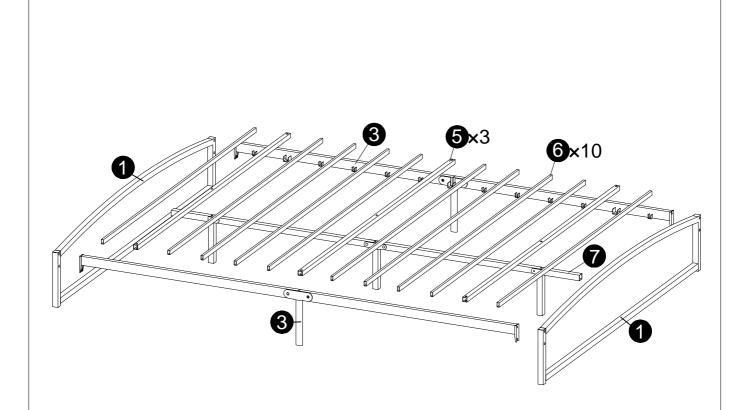

### Note:Don't tighten all screws during installation.

| Screws & | Tools 🕨                                    |         |            |
|----------|--------------------------------------------|---------|------------|
| A        | <b>()</b> ))))))))                         | M8×40mm | <b>×</b> 4 |
| В        |                                            | M6×30mm | <b>×</b> 6 |
| С        |                                            | M6×23mm | <b>×</b> 4 |
| D        | $\bigcirc$                                 |         | ×11        |
| Е        |                                            |         | <b>×</b> 4 |
| F        | Ĩ                                          |         | <b>x</b> 2 |
| G        |                                            | M6×55mm | ×3         |
|          |                                            |         | <b>×</b> 1 |
|          |                                            |         |            |
|          | ne components & s<br>all in case part is m |         |            |