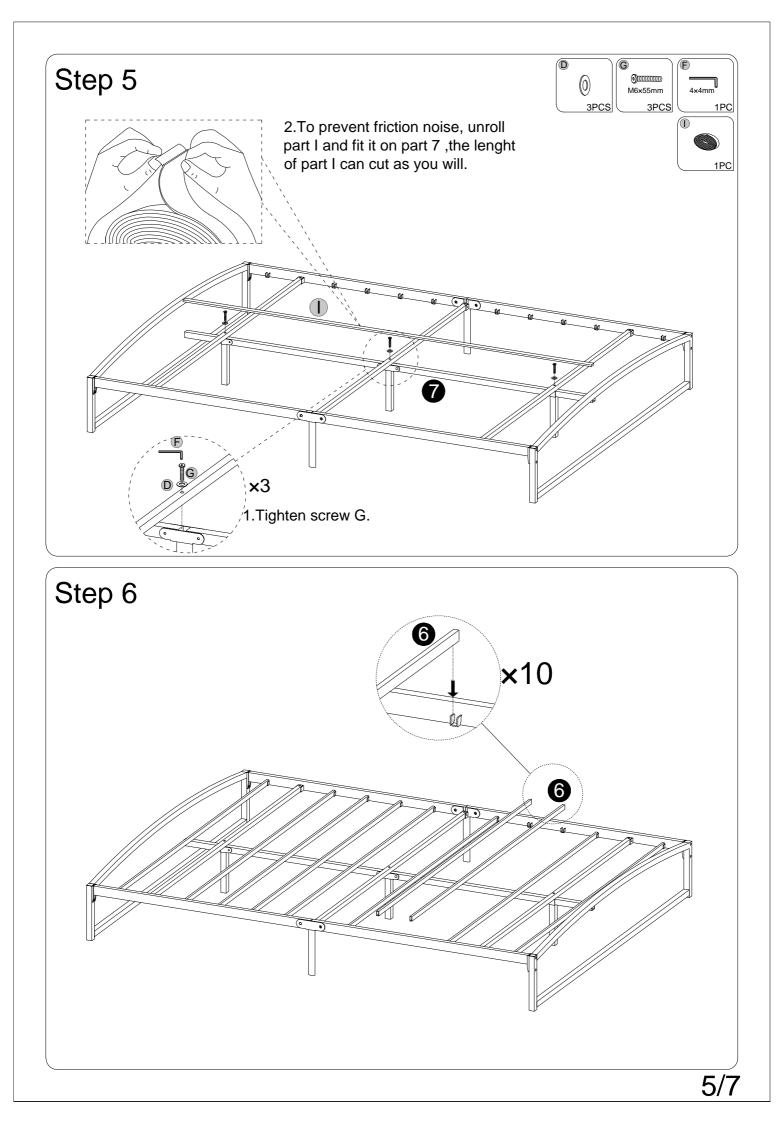

### Note:Don't tighten all screws during installation.

| Screws & | Tools 🕨                                    |         |            |
|----------|--------------------------------------------|---------|------------|
| A        | <b>()</b> ))))))))                         | M8×40mm | <b>×</b> 4 |
| В        |                                            | M6×30mm | <b>×</b> 6 |
| С        |                                            | M6×23mm | <b>×</b> 4 |
| D        | $\bigcirc$                                 |         | ×11        |
| Е        |                                            |         | <b>×</b> 4 |
| F        | Ĩ                                          |         | <b>x</b> 2 |
| G        |                                            | M6×55mm | ×3         |
|          |                                            |         | <b>×</b> 1 |
|          |                                            |         |            |
|          | ne components & s<br>all in case part is m |         |            |