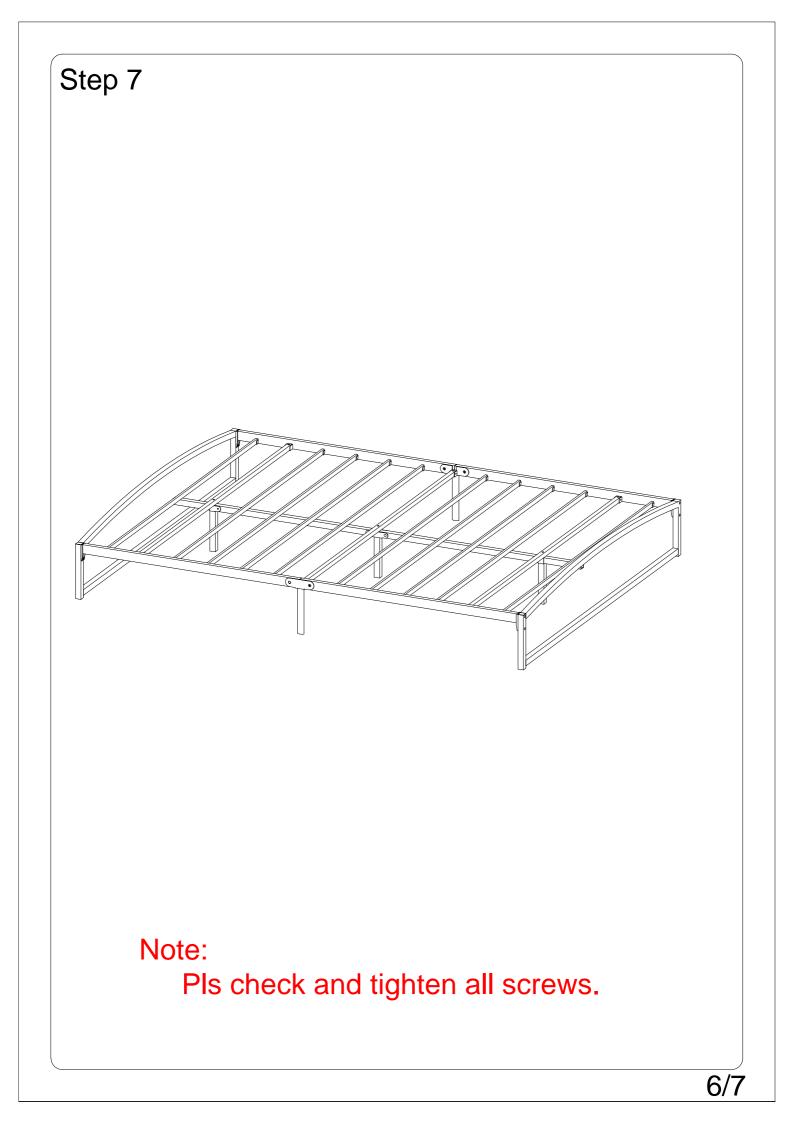

### Note:Don't tighten all screws during installation.

| Screws & | Tools 🕨                                    |         |            |
|----------|--------------------------------------------|---------|------------|
| A        | <b>()</b> ))))))))                         | M8×40mm | <b>×</b> 4 |
| В        |                                            | M6×30mm | <b>×</b> 6 |
| С        |                                            | M6×23mm | <b>×</b> 4 |
| D        | $\bigcirc$                                 |         | ×11        |
| Е        |                                            |         | <b>×</b> 4 |
| F        | Ĩ                                          |         | <b>x</b> 2 |
| G        |                                            | M6×55mm | ×3         |
|          |                                            |         | <b>×</b> 1 |
|          |                                            |         |            |
|          | ne components & s<br>all in case part is m |         |            |