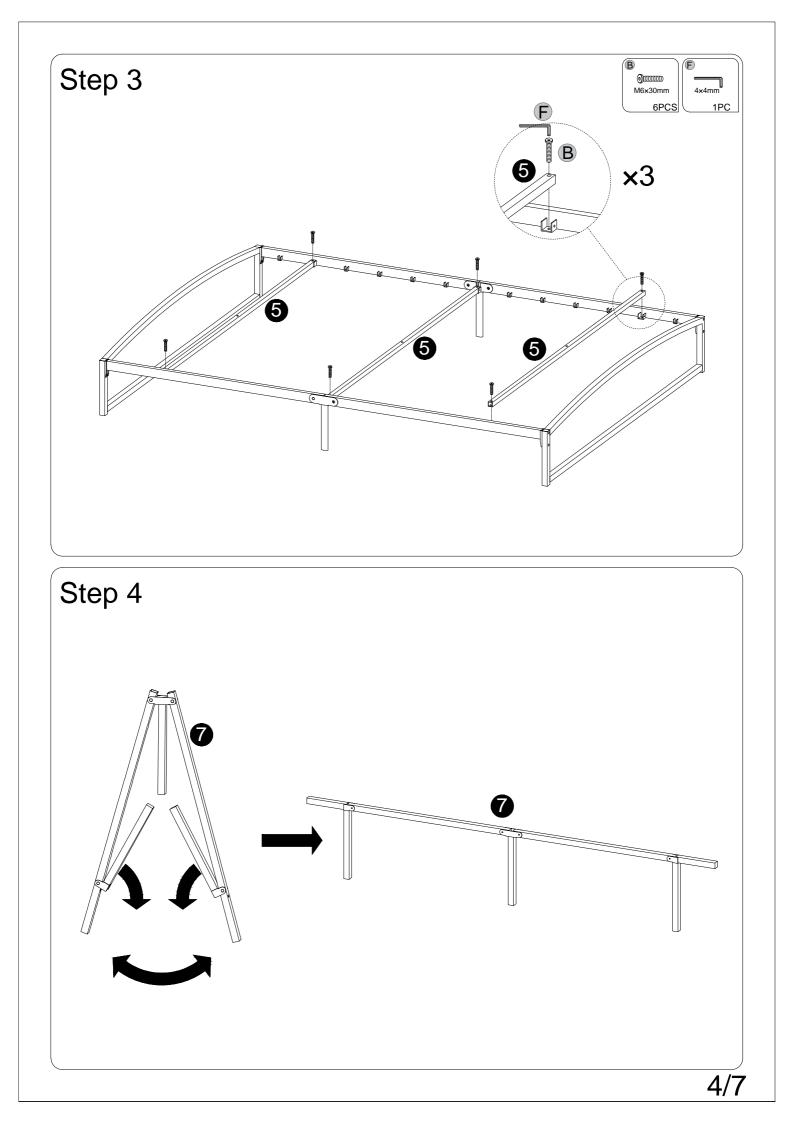

### Note:Don't tighten all screws during installation.

| Screws & | Tools 🕨                                    |         |            |
|----------|--------------------------------------------|---------|------------|
| A        | <b>()</b> ))))))))                         | M8×40mm | <b>×</b> 4 |
| В        |                                            | M6×30mm | <b>×</b> 6 |
| С        |                                            | M6×23mm | <b>×</b> 4 |
| D        | $\bigcirc$                                 |         | ×11        |
| Е        |                                            |         | <b>×</b> 4 |
| F        | Ĩ                                          |         | <b>x</b> 2 |
| G        |                                            | M6×55mm | ×3         |
|          |                                            |         | <b>×</b> 1 |
|          |                                            |         |            |
|          | ne components & s<br>all in case part is m |         |            |