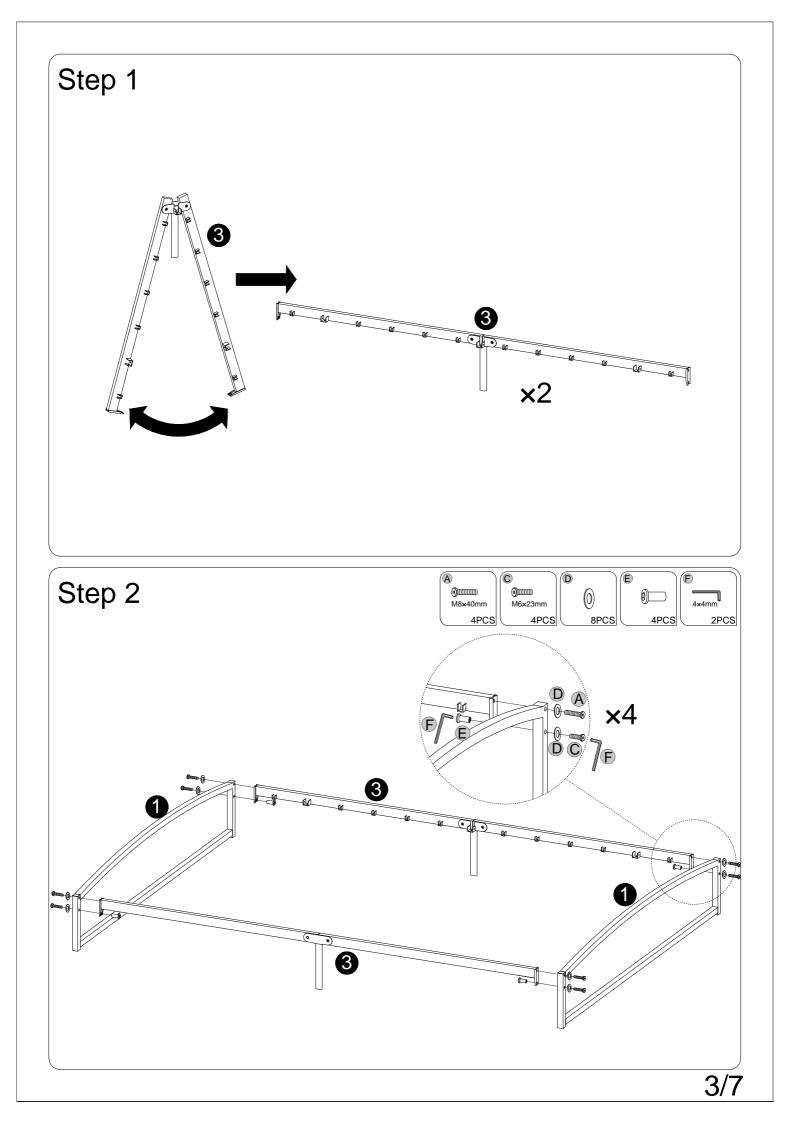

### Note:Don't tighten all screws during installation.

| Screws & | Tools 🕨                                    |         |            |
|----------|--------------------------------------------|---------|------------|
| A        | <b>()</b> ))))))))                         | M8×40mm | <b>×</b> 4 |
| В        |                                            | M6×30mm | <b>×</b> 6 |
| С        |                                            | M6×23mm | <b>×</b> 4 |
| D        | $\bigcirc$                                 |         | ×11        |
| Е        |                                            |         | <b>×</b> 4 |
| F        | Ĩ                                          |         | <b>x</b> 2 |
| G        |                                            | M6×55mm | ×3         |
|          |                                            |         | <b>×</b> 1 |
|          |                                            |         |            |
|          | ne components & s<br>all in case part is m |         |            |