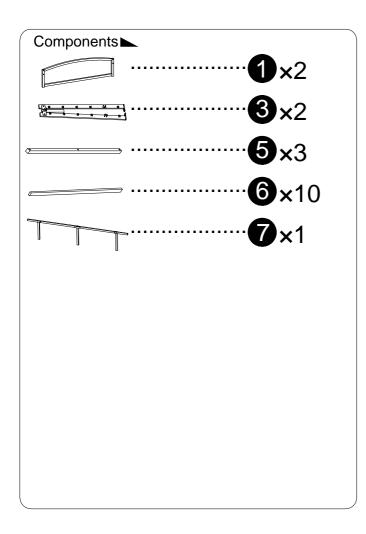

### Note:Don't tighten all screws during installation.

| Screws & | Tools 🕨                                    |         |            |
|----------|--------------------------------------------|---------|------------|
| A        | <b>()</b> ))))))))                         | M8×40mm | <b>×</b> 4 |
| В        |                                            | M6×30mm | <b>×</b> 6 |
| С        |                                            | M6×23mm | <b>×</b> 4 |
| D        | $\bigcirc$                                 |         | ×11        |
| Е        |                                            |         | <b>×</b> 4 |
| F        | Ĩ                                          |         | <b>x</b> 2 |
| G        |                                            | M6×55mm | ×3         |
|          |                                            |         | <b>×</b> 1 |
|          |                                            |         |            |
|          | ne components & s<br>all in case part is m |         |            |