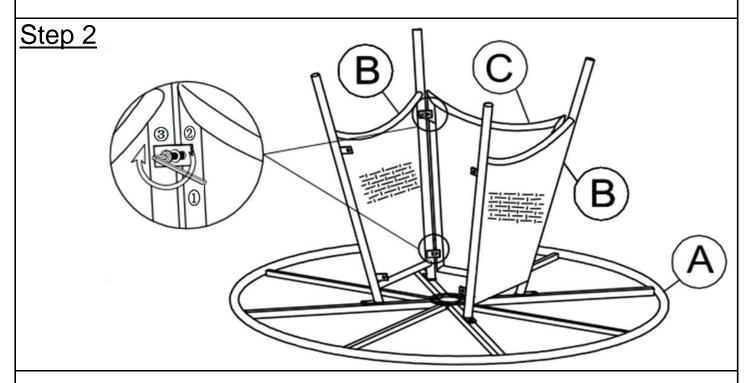

Repeat this process with the other Leg Panel (B)

Do not fully tighten the Bolts.

Attach Leg Support Panel(C) between Leg Panels(B) using Bolt(3) and Washer(2) with Allen Key(1) as shown in the picture above.

Repeat the same process to affix the another Leg Support Panel(C)

Do not fully tighten the bolts.

Place the Table on a LEVEL SURFACE to check for wobbles.

If it wobbles, apply steady and even pressure down on the Table with the help of an adult partner.