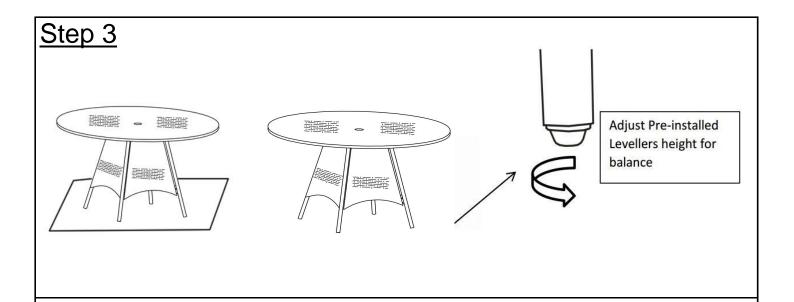

Repeat the same process to affix the another Leg Support Panel(C)

Do not fully tighten the bolts.

Place the Table on a LEVEL SURFACE to check for wobbles.

If it wobbles, apply steady and even pressure down on the Table with the help of an adult partner.

Adjust the Legs Pre-installed Levellers until the Tables level with the ground. Adjust the levellers to the desired height to avoid wobbles. When the Table is level proceed to tighten all Bolts at all joints.