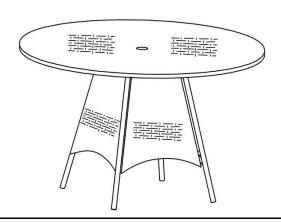

#### <u>Overview</u>

This Table has multiple parts and may require up to some 30 minutes to assemble. To give you an overview of the Table parts, the above picture is to help you put the various parts into perspective. Please read through the instructions below to familiarise yourself with the parts and steps before assembly.