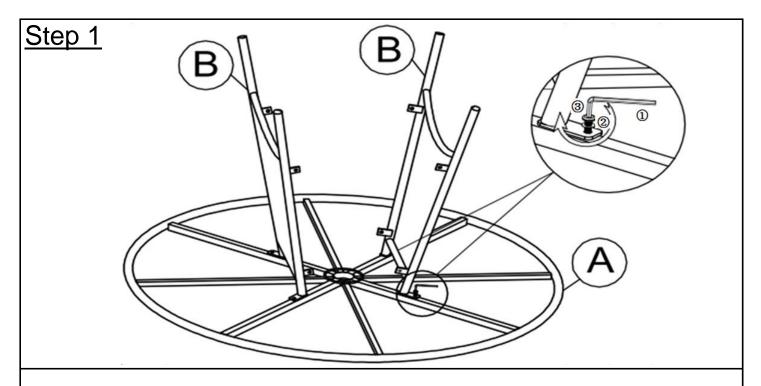

Open the carton and place all the parts on a clean, non-marring surface.

Turn table top upside down,then attach Leg Panels (B) to the Table Top(A) using Bolt( $\Im$ ) and Washer( $\Im$ ) with Allen Key( $\Im$ ) as shown in the picture above.