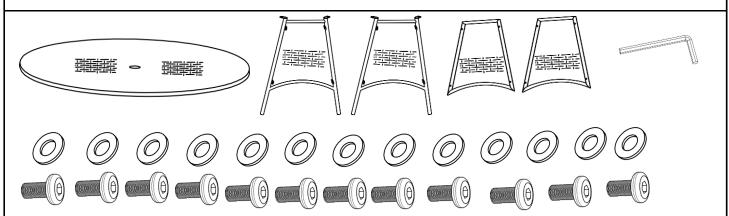

## Parts List

| Label | Picture | Description       | QTY |
|-------|---------|-------------------|-----|
| А     | 舞鸌。 舞鸌  | Table Top         | 1   |
| В     |         | Leg Panel         | 2   |
| С     |         | Leg Support Panel | 2   |

# Hardware

| Label | Picture                                                                                                                                                                                                                                                                                                                                                                                                                                                                                                                                                                                                                                                                                                                                                                                                                                                                                                                                                                                                                                                                                                                                                                                                                                                                                                                                                                                                                                                                                                                                                                                                                                                                                                                                                                                                                                                                                                                                                                                                                                                                                                                        | Description     | QTY |
|-------|--------------------------------------------------------------------------------------------------------------------------------------------------------------------------------------------------------------------------------------------------------------------------------------------------------------------------------------------------------------------------------------------------------------------------------------------------------------------------------------------------------------------------------------------------------------------------------------------------------------------------------------------------------------------------------------------------------------------------------------------------------------------------------------------------------------------------------------------------------------------------------------------------------------------------------------------------------------------------------------------------------------------------------------------------------------------------------------------------------------------------------------------------------------------------------------------------------------------------------------------------------------------------------------------------------------------------------------------------------------------------------------------------------------------------------------------------------------------------------------------------------------------------------------------------------------------------------------------------------------------------------------------------------------------------------------------------------------------------------------------------------------------------------------------------------------------------------------------------------------------------------------------------------------------------------------------------------------------------------------------------------------------------------------------------------------------------------------------------------------------------------|-----------------|-----|
| 1     | Pastra Anna Maria Anna | Allen Key       | 1   |
| 2     | 0                                                                                                                                                                                                                                                                                                                                                                                                                                                                                                                                                                                                                                                                                                                                                                                                                                                                                                                                                                                                                                                                                                                                                                                                                                                                                                                                                                                                                                                                                                                                                                                                                                                                                                                                                                                                                                                                                                                                                                                                                                                                                                                              | Washer          | 13  |
| 3     |                                                                                                                                                                                                                                                                                                                                                                                                                                                                                                                                                                                                                                                                                                                                                                                                                                                                                                                                                                                                                                                                                                                                                                                                                                                                                                                                                                                                                                                                                                                                                                                                                                                                                                                                                                                                                                                                                                                                                                                                                                                                                                                                | Bolt<br>M6*20mm | 13  |