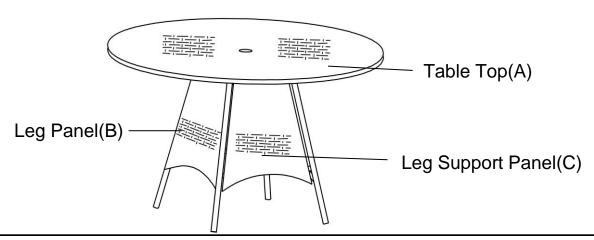

## Parts List

| Label | Picture | Description       | QTY |
|-------|---------|-------------------|-----|
| А     | 舞鸌。 舞鸌  | Table Top         | 1   |
| В     |         | Leg Panel         | 2   |
| С     |         | Leg Support Panel | 2   |