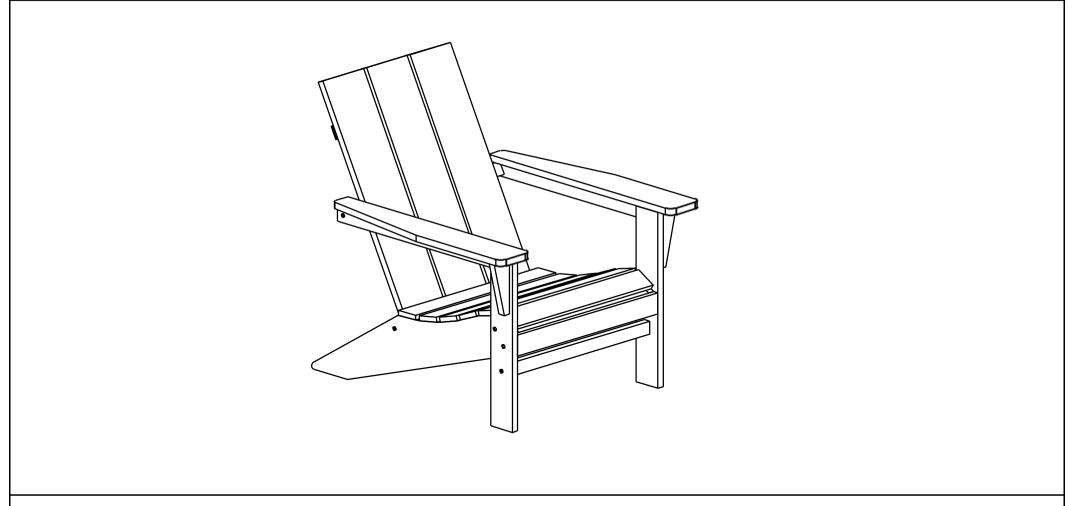

MODEL# PAT6801 PRODUCT DIMENSIONS:

ALTON ADIRONDACK CHAIR: 32.01"L x 30.31"W x 34.65"H

Weight capacity: 275 Lbs (single seat)

Warning: Do not stand on chair

Warning: Do not over torque bolts/screws

STEP 3: Inspect the Chair and make sure all parts are connected. Place Chair in a flat surface for use.