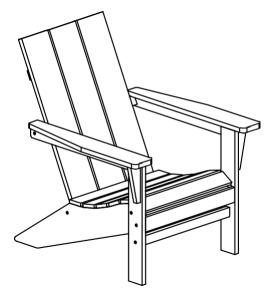

MODEL# PAT6801 PRODUCT DIMENSIONS:

ALTON ADIRONDACK CHAIR: 32.01"L x 30.31"W x 34.65"H

Weight capacity: 275 Lbs (single seat)

Warning: Do not stand on chair

Warning: Do not over torque bolts/screws

STEP 3: Inspect the Chair and make sure all parts are connected. Place Chair in a flat surface for use.