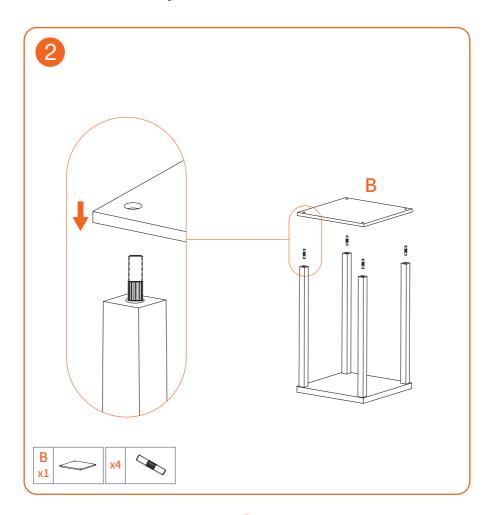

#### **Disassemble Diagram**

#### **Product Lists**

NOTE: Take out the lampshade from package. In order to make the shape regular, please refold the lampshade by following its four edge lines (Follow the pic).