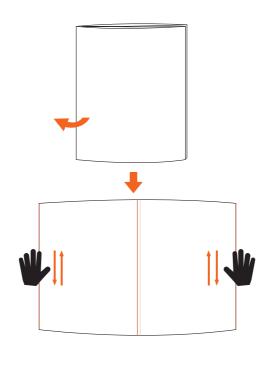

#### **Product Lists**

NOTE: Take out the lampshade from package. In order to make the shape regular, please refold the lampshade by following its four edge lines (Follow the pic).