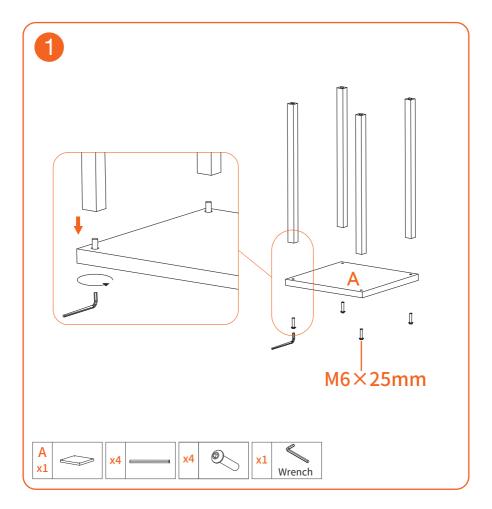

#### **Product Lists**

NOTE: Take out the lampshade from package. In order to make the shape regular, please refold the lampshade by following its four edge lines (Follow the pic).