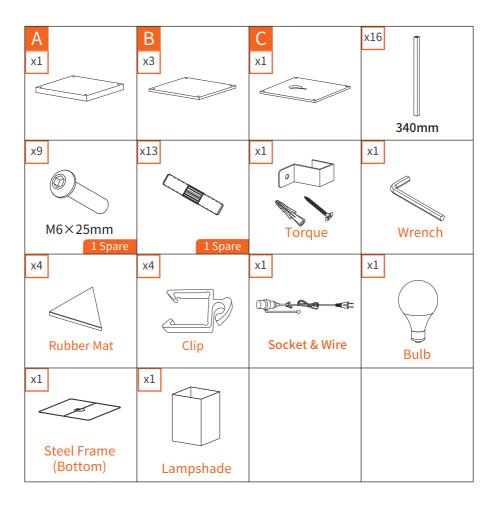

#### **Product Lists**

NOTE: Take out the lampshade from package. In order to make the shape regular, please refold the lampshade by following its four edge lines (Follow the pic).