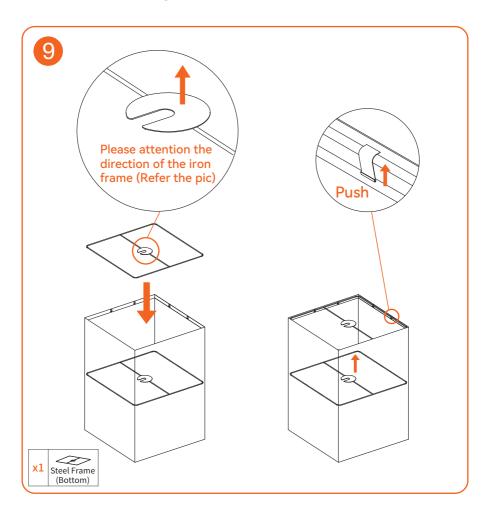

#### **Disassemble Diagram**

#### **Product Lists**

NOTE: Take out the lampshade from package. In order to make the shape regular, please refold the lampshade by following its four edge lines (Follow the pic).