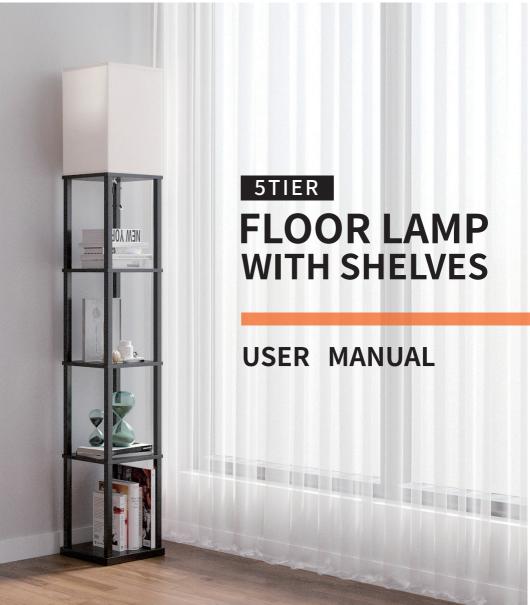

# SAFETY INSTRUCTION

#### **WARNING**

- Do not put the wet plug into the socket.
- Do not touch the plug with wet hands, etc.

#### **ATTENTION**

- Before the first connecting of the appliance, please ensure that voltage indicated on the rating label corresponds the mains voltage in your home.
- Changing the bulb is only allowed after unplugging the lamp from the power supply.
- The lamp is checked on full conformity to the quality and safety standards.
- Do not use the lamp outdoors.
- The manufacturer shall not be responsible for damage to property and personnel caused by improper use.
- If any further questions, please contact our Customer Support Team immediately.

#### **Disassemble Diagram**



#### **Product Lists**

















NOTE: Take out the lampshade from package.