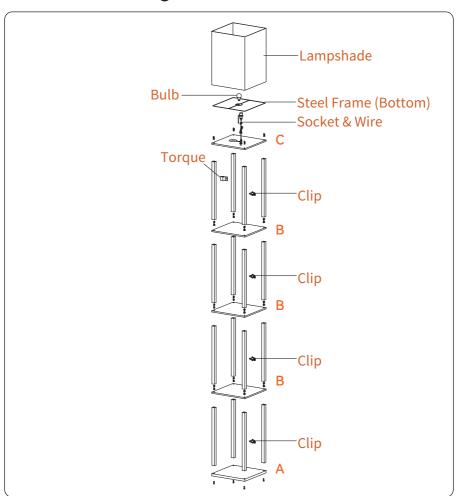

# SAFETY INSTRUCTION

#### **WARNING**

- Do not put the wet plug into the socket.
- Do not touch the plug with wet hands, etc.

#### **ATTENTION**

- Before the first connecting of the appliance, please ensure that voltage indicated on the rating label corresponds the mains voltage in your home.
- Changing the bulb is only allowed after unplugging the lamp from the power supply.
- The lamp is checked on full conformity to the quality and safety standards.
- Do not use the lamp outdoors.
- The manufacturer shall not be responsible for damage to property and personnel caused by improper use.
- If any further questions, please contact our Customer Support Team immediately.

#### **Disassemble Diagram**



#### **Product Lists**

















NOTE: Take out the lampshade from package. In order to make the shape regular, please refold the lampshade by following its four edge lines (Follow the pic).

















## CUSTOMER SERVICE

30

#### 30-Day Return Policy

If you're not completely satisfied with your purchase, simply return the merchandise via our Official Customer Support.

Unused merchandise can be refunded or exchanged within 30 days from the original purchase date.



#### 2-Year Warranty

We guarantee your product is free from defects in product material and workmanship for two (2) years starting from the date of purchase during normal use of household conditions. If your appliance fails to operate properly within our warranty period, we will arrange a new one. Replacement