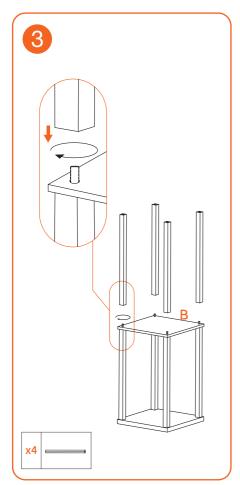

#### **Disassemble Diagram**

#### **Product Lists**

NOTE: Take out the lampshade from package. In order to make the shape regular, please refold the lampshade by following its four edge lines (Follow the pic).