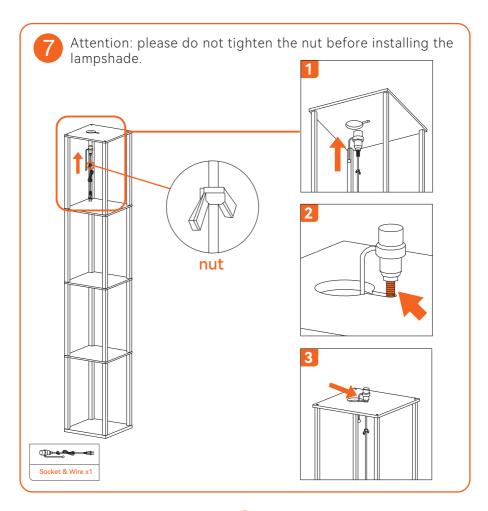

#### **Disassemble Diagram**

#### **Product Lists**

NOTE: Take out the lampshade from package. In order to make the shape regular, please refold the lampshade by following its four edge lines (Follow the pic).