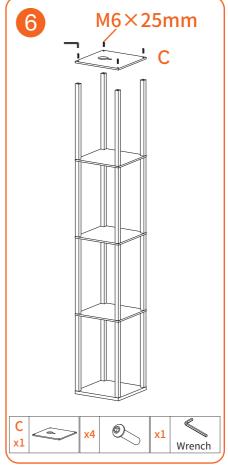

#### **Disassemble Diagram**

#### **Product Lists**

NOTE: Take out the lampshade from package. In order to make the shape regular, please refold the lampshade by following its four edge lines (Follow the pic).