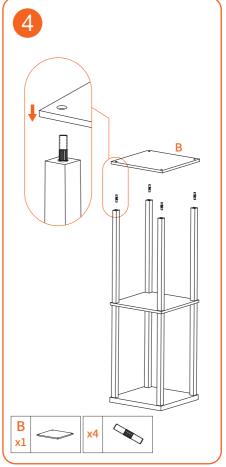

#### **Disassemble Diagram**

#### **Product Lists**

NOTE: Take out the lampshade from package. In order to make the shape regular, please refold the lampshade by following its four edge lines (Follow the pic).