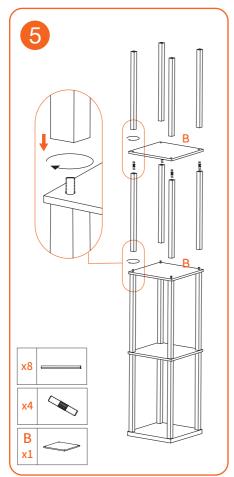

#### **Disassemble Diagram**

#### **Product Lists**

NOTE: Take out the lampshade from package. In order to make the shape regular, please refold the lampshade by following its four edge lines (Follow the pic).