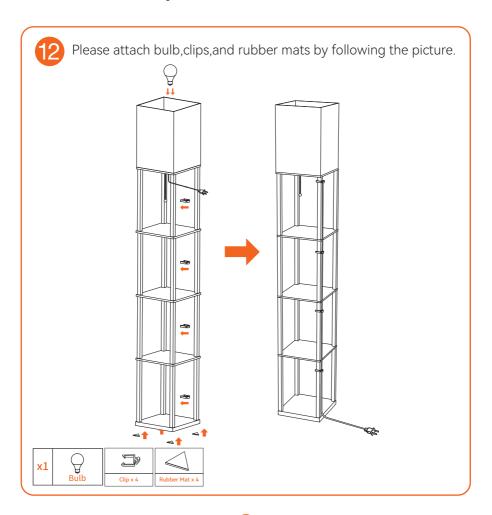

#### **Disassemble Diagram**

#### **Product Lists**

NOTE: Take out the lampshade from package. In order to make the shape regular, please refold the lampshade by following its four edge lines (Follow the pic).