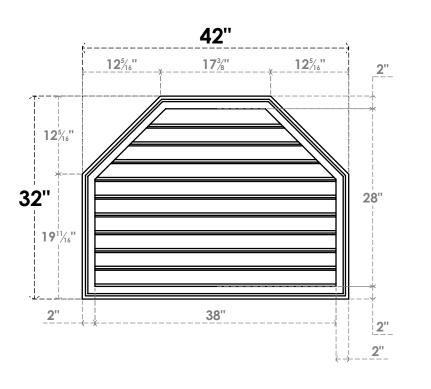

## GVPOT42X3202SF

42"W X 32"H OCTAGONAL TOP SURFACE MOUNT PVC GABLE VENT: FUNCTIONAL, W/ 2"W X 1-1/2"P BRICKMOULD FRAME

**VENTING AREA: 77.21 SQ IN** 

LOUVER HEIGHT: 2 3/4"

LOUVER QTY: 10

**FRONT** 

SIDE

EKENA MILLWORK 2300 WEST MAIN ST. CLARKSVILLE, TX 75426 TOLL FREE: 866-607-0453 WWW.EKENAMILLWORK.COM