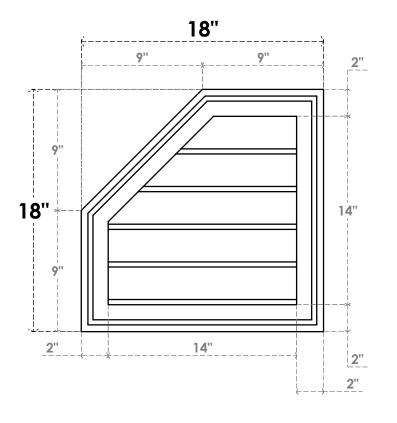

## GVPOL18X1802SN

18"W X 18"H HALF OCTAGON TOP LEFT SURFACE MOUNT PVC GABLE VENT: NON-FUNCTIONAL, W/ 2"W X 1-1/2"P BRICKMOULD FRAME

**FRONT** 

SIDE

LOUVER HEIGHT: 2 3/4" LOUVER QTY: 5

EKENA MILLWORK 2300 WEST MAIN ST. CLARKSVILLE, TX 75426 TOLL FREE: 866-607-0453 WWW.EKENAMILLWORK.COM