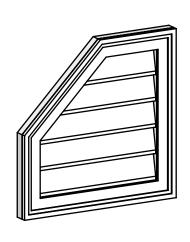

## GVPOL18X1802SN

18"W X 18"H HALF OCTAGON TOP LEFT SURFACE MOUNT PVC GABLE VENT: NON-FUNCTIONAL, W/ 2"W X 1-1/2"P BRICKMOULD FRAME

**FRONT** 

SIDE

LOUVER HEIGHT: 2 3/4" LOUVER QTY: 5

EKENA MILLWORK 2300 WEST MAIN ST. CLARKSVILLE, TX 75426 TOLL FREE: 866-607-0453 WWW.EKENAMILLWORK.COM