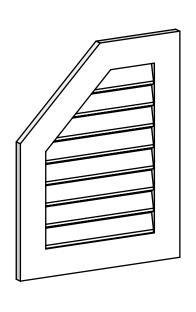

## **GVPOL22X2801SF**

22"W X 28"H HALF OCTAGON TOP LEFT SURFACE MOUNT PVC GABLE VENT: FUNCTIONAL, W/ 3-1/2"W X 1"P STANDARD FRAME

**FRONT** 

SIDE

**VENTING AREA: 23.48 SQ IN** LOUVER HEIGHT: 2 5/8" LOUVER QTY: 8