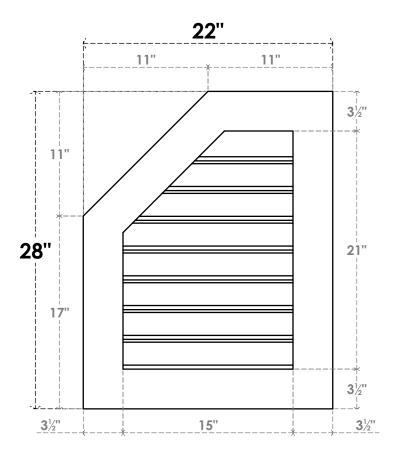

## **GVPOL22X2801SF**

22"W X 28"H HALF OCTAGON TOP LEFT SURFACE MOUNT PVC GABLE VENT: FUNCTIONAL, W/ 3-1/2"W X 1"P STANDARD FRAME

**FRONT** 

SIDE

**VENTING AREA: 23.48 SQ IN** LOUVER HEIGHT: 2 5/8" LOUVER QTY: 8