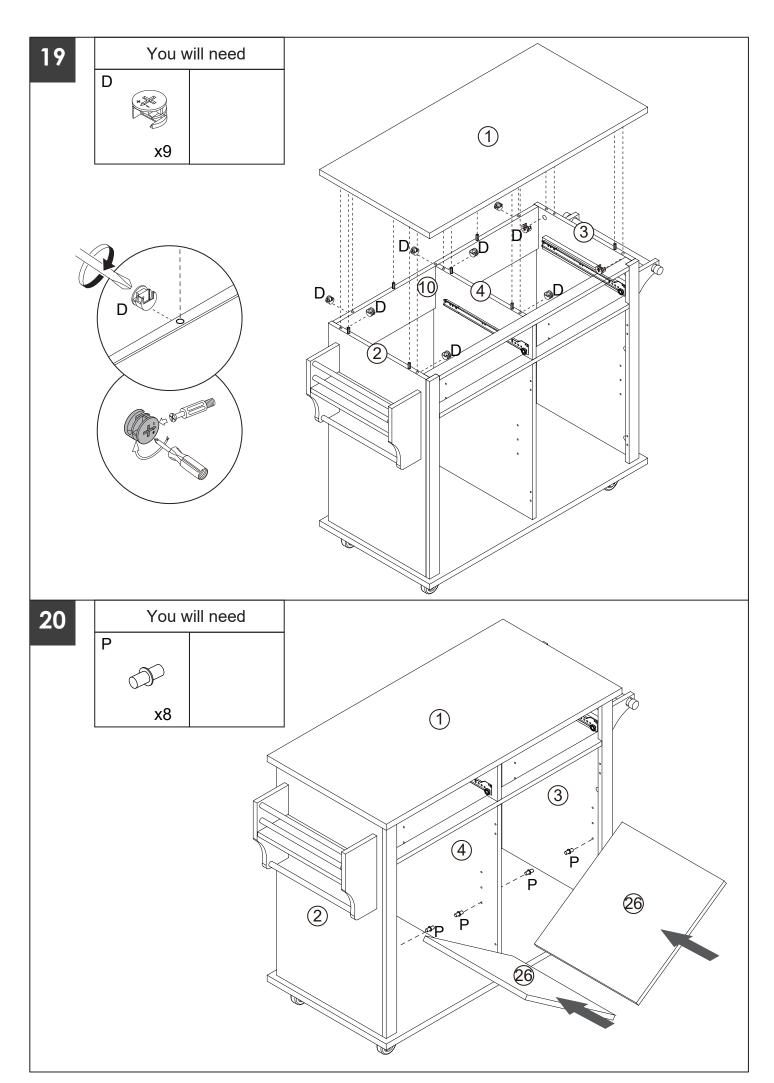

## **PRODUCT CARE**

- Please follow the instruction to assemble this item correctly.
- Don't make the screws be too loose or too tight.
- Please put the screws into the holes' position just as shown in the arrows of the image, and then clockwise rotate 90° or 180°
- More product parts, it is recommended that two people install
- The fittings pack contains small accessories that should be kept away from small children.