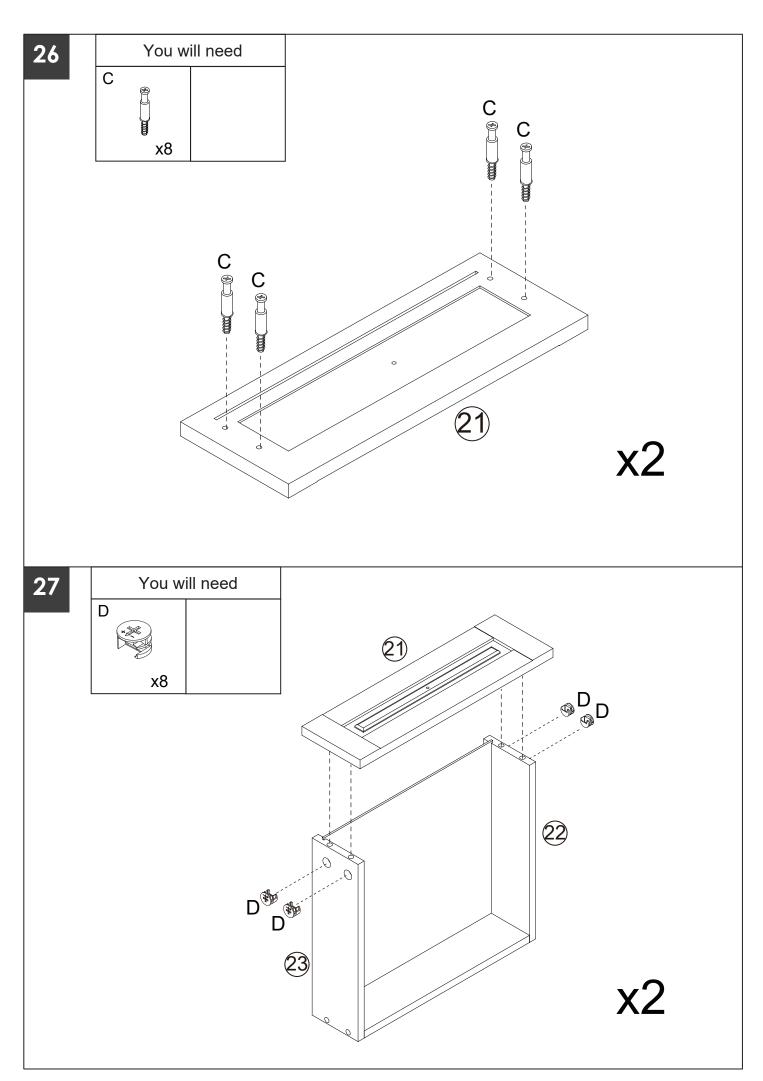

## **PRODUCT CARE**

- Please follow the instruction to assemble this item correctly.
- Don't make the screws be too loose or too tight.
- Please put the screws into the holes' position just as shown in the arrows of the image, and then clockwise rotate 90° or 180°
- More product parts, it is recommended that two people install
- The fittings pack contains small accessories that should be kept away from small children.

### HARDWARES LIST