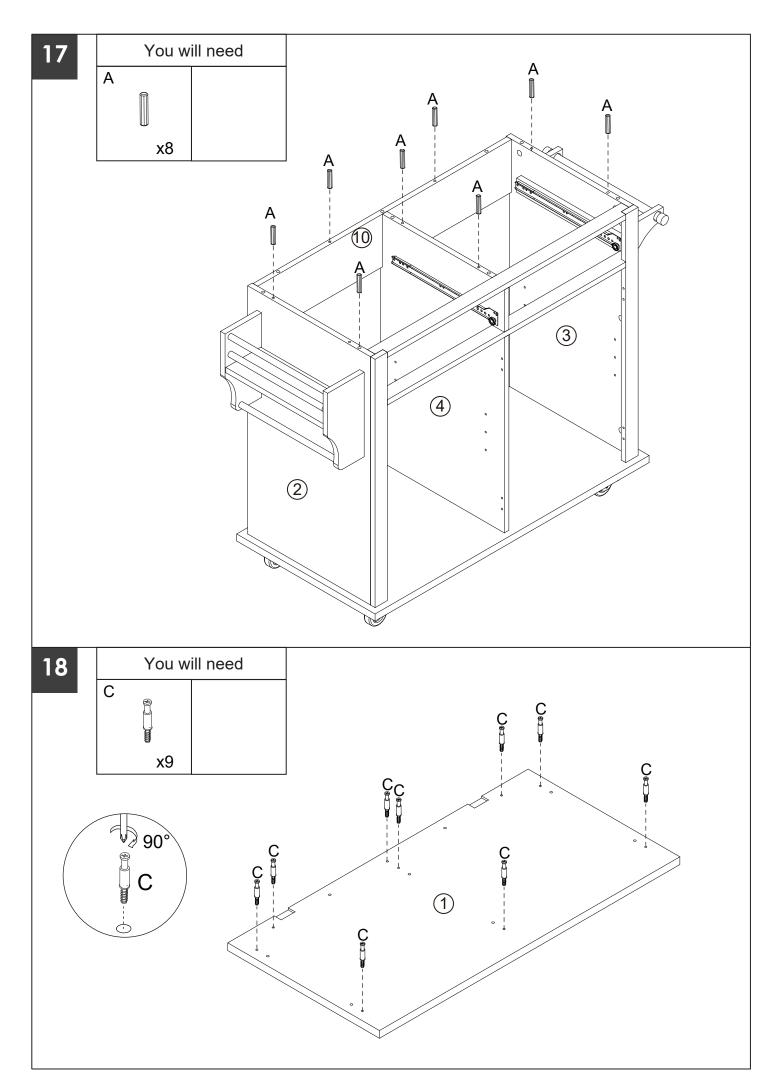

## **PRODUCT CARE**

- Please follow the instruction to assemble this item correctly.
- Don't make the screws be too loose or too tight.
- Please put the screws into the holes' position just as shown in the arrows of the image, and then clockwise rotate 90° or 180°
- More product parts, it is recommended that two people install
- The fittings pack contains small accessories that should be kept away from small children.