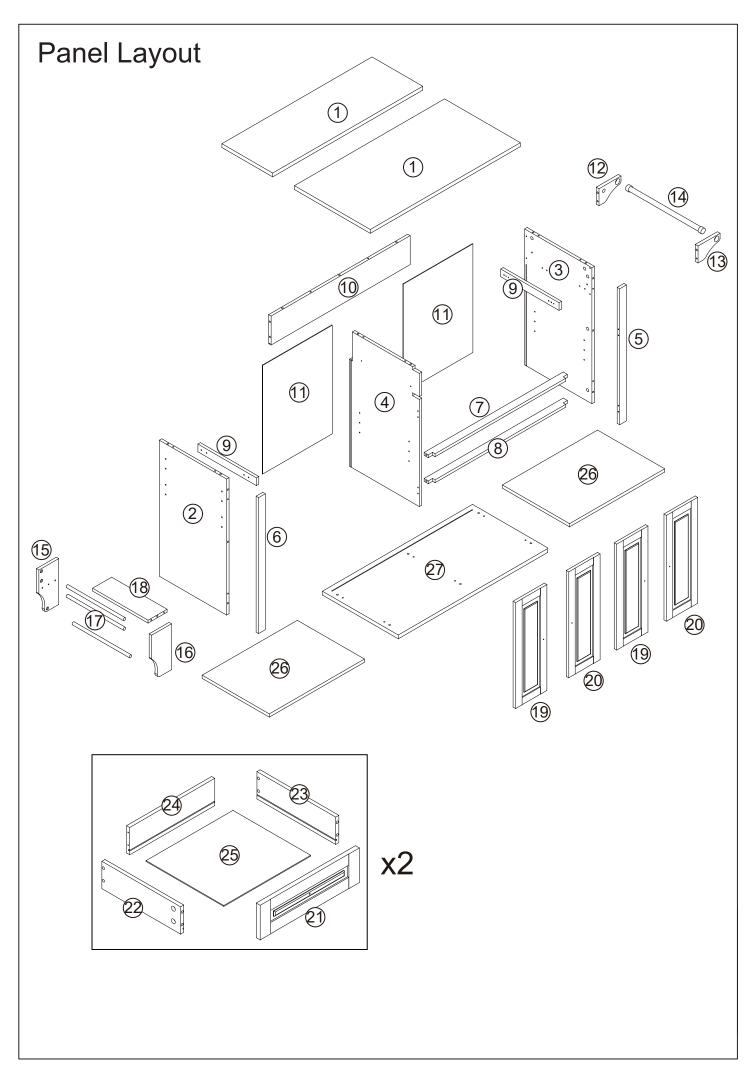

## **PRODUCT CARE**

- Please follow the instruction to assemble this item correctly.
- Don't make the screws be too loose or too tight.
- Please put the screws into the holes' position just as shown in the arrows of the image, and then clockwise rotate 90° or 180°
- More product parts, it is recommended that two people install
- The fittings pack contains small accessories that should be kept away from small children.