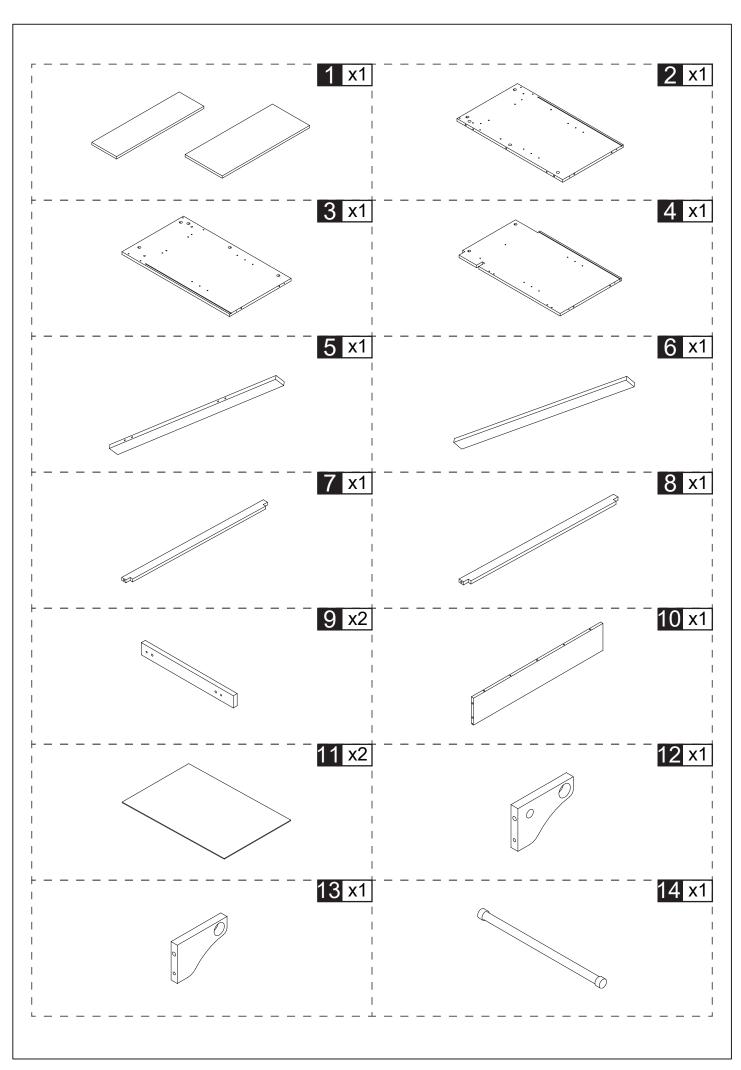

## **PRODUCT CARE**

- Please follow the instruction to assemble this item correctly.
- Don't make the screws be too loose or too tight.
- Please put the screws into the holes' position just as shown in the arrows of the image, and then clockwise rotate 90° or 180°
- More product parts, it is recommended that two people install
- The fittings pack contains small accessories that should be kept away from small children.