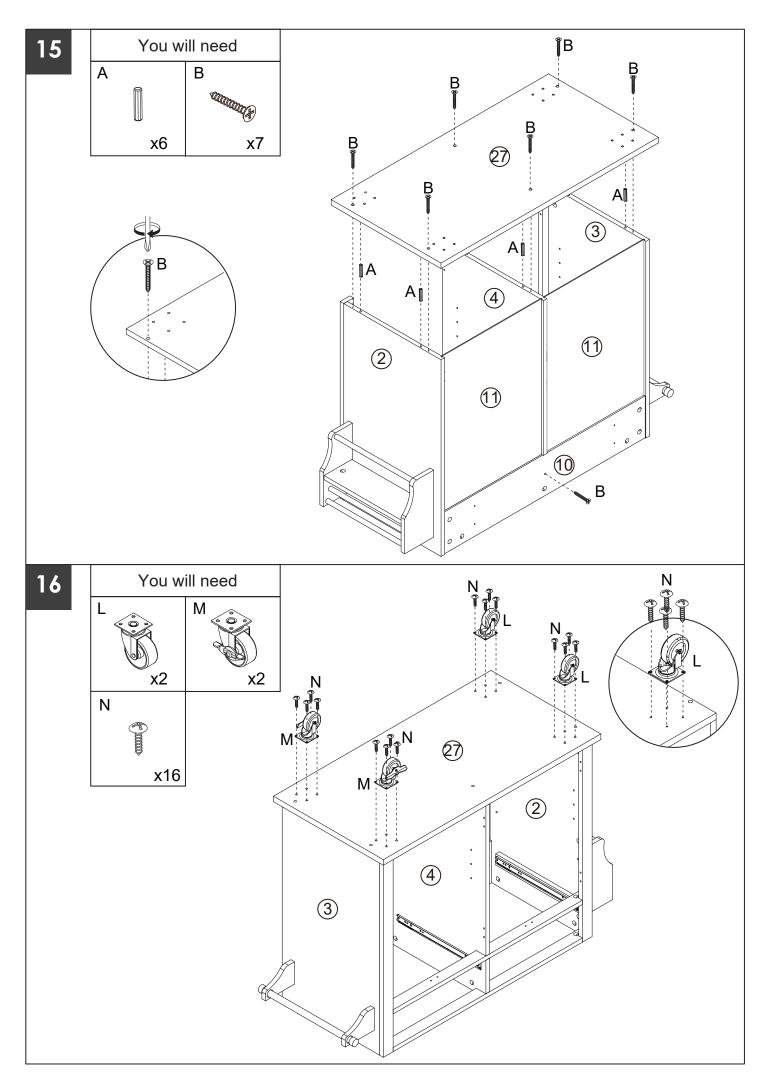

## **PRODUCT CARE**

- Please follow the instruction to assemble this item correctly.
- Don't make the screws be too loose or too tight.
- Please put the screws into the holes' position just as shown in the arrows of the image, and then clockwise rotate 90° or 180°
- More product parts, it is recommended that two people install
- The fittings pack contains small accessories that should be kept away from small children.