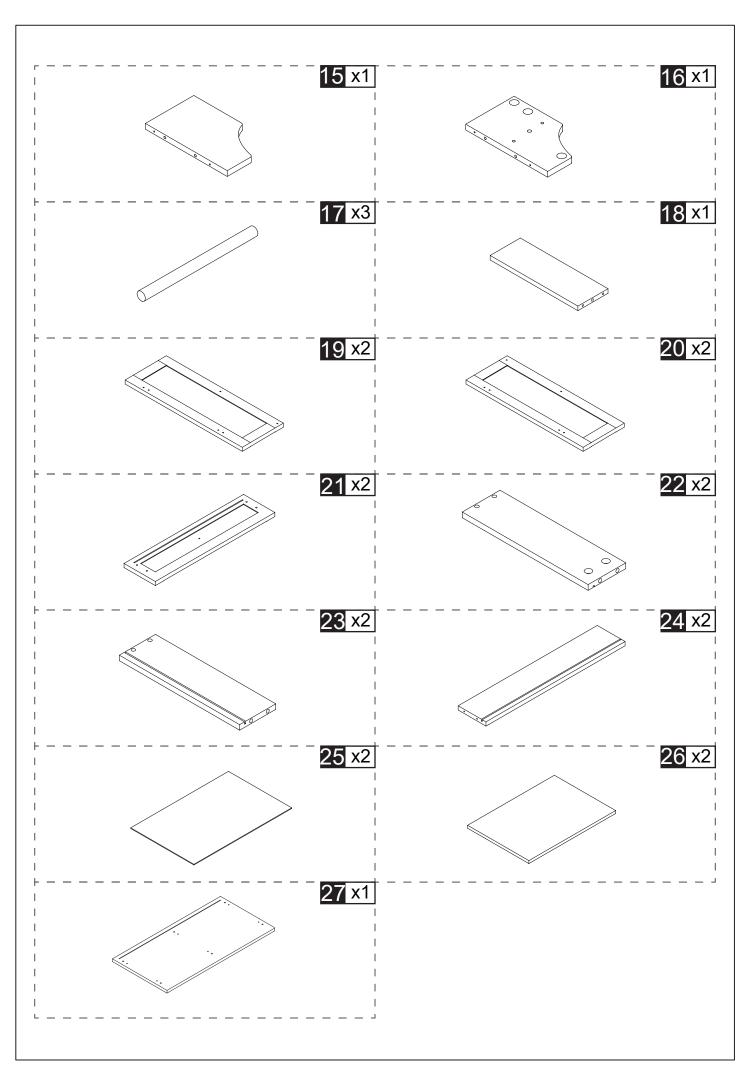

ISLAND (WITH DROP LEAF) User Manual

#### INTRODUCTION

Thank you for choosing the Kitchen Island. Please read this user manual carefully and keep it for future reference. If you need any assistance, please contact us by email with your order number and details.

#### PACKAGE CONTENTS

- 1 x Kitchen Island 1 x Pack of Accessories 1 x User Manual

## **PRODUCT CARE**

- Please follow the instruction to assemble this item correctly.
- Don't make the screws be too loose or too tight.
- Please put the screws into the holes' position just as shown in the arrows of the image, and then clockwise rotate 90° or 180°
- More product parts, it is recommended that two people install
- The fittings pack contains small accessories that should be kept away from small children.

### HARDWARES LIST













































## **GUARANTEE**

Kitchen Island offers a **90-days** warranty that begins on the date of the original purchase and applies to problems caused by the manufacturer. For questions, assistance, or support, please contact the Customer Service by e-mail with your order number and details. We will send you further information about the solution.