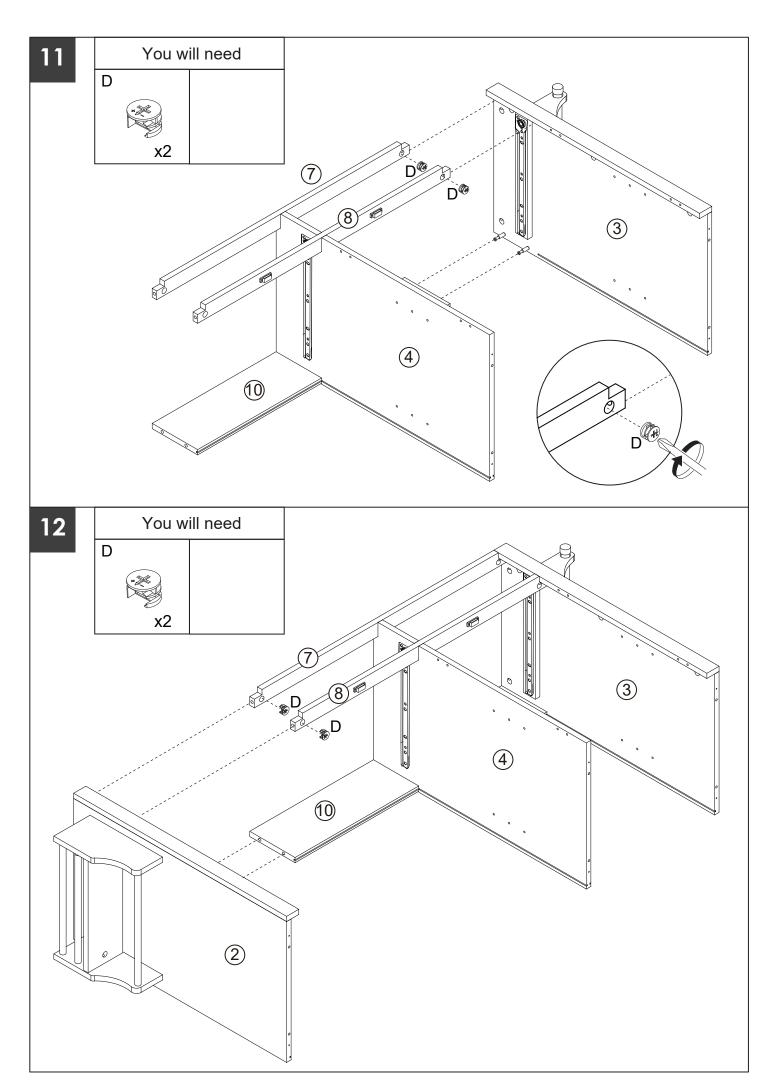

## **PRODUCT CARE**

- Please follow the instruction to assemble this item correctly.
- Don't make the screws be too loose or too tight.
- Please put the screws into the holes' position just as shown in the arrows of the image, and then clockwise rotate 90° or 180°
- More product parts, it is recommended that two people install
- The fittings pack contains small accessories that should be kept away from small children.

### HARDWARES LIST