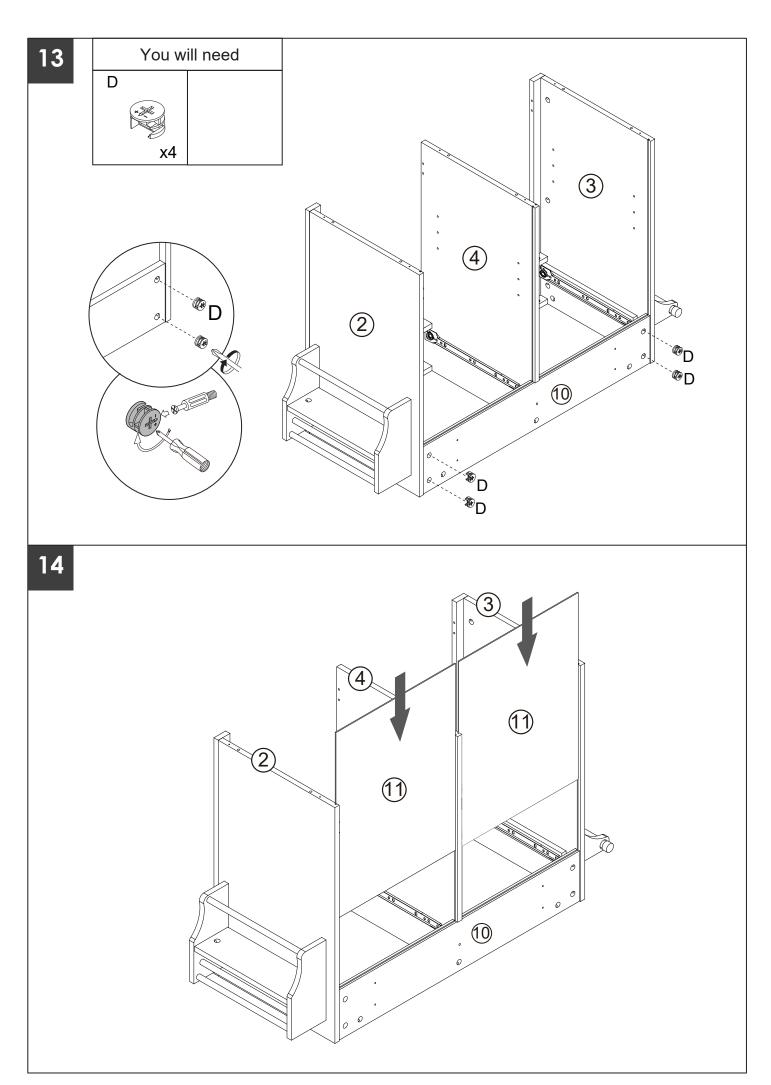

## **PRODUCT CARE**

- Please follow the instruction to assemble this item correctly.
- Don't make the screws be too loose or too tight.
- Please put the screws into the holes' position just as shown in the arrows of the image, and then clockwise rotate 90° or 180°
- More product parts, it is recommended that two people install
- The fittings pack contains small accessories that should be kept away from small children.

### HARDWARES LIST