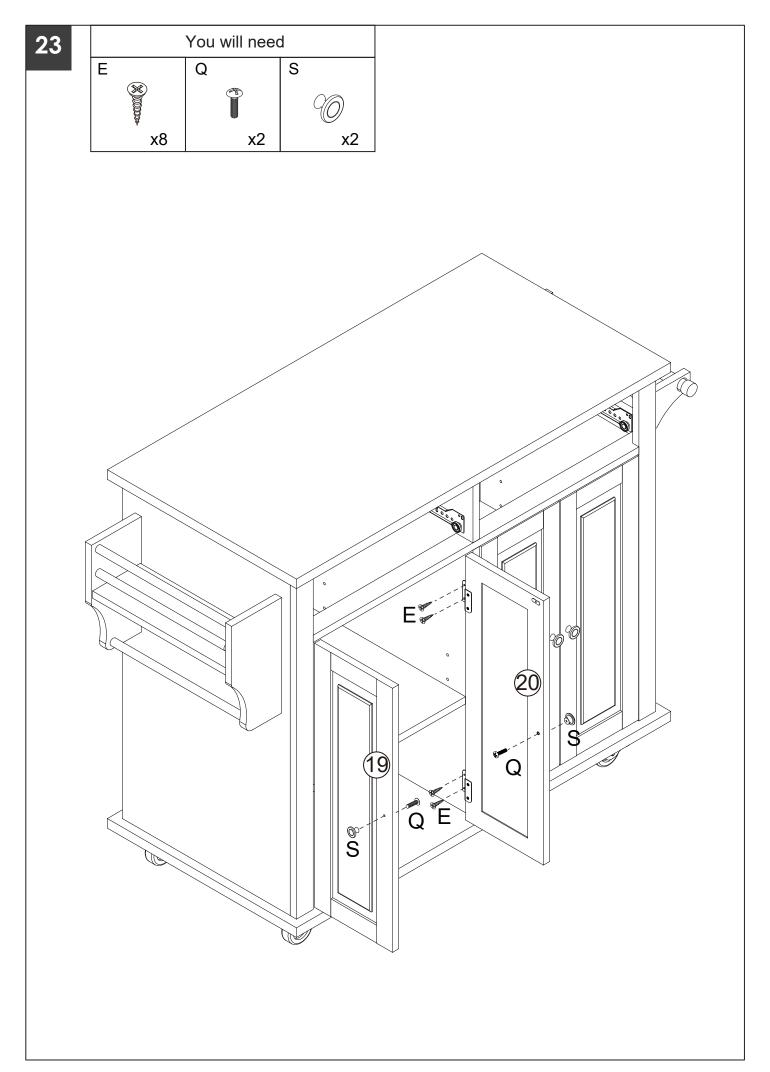

## **PRODUCT CARE**

- Please follow the instruction to assemble this item correctly.
- Don't make the screws be too loose or too tight.
- Please put the screws into the holes' position just as shown in the arrows of the image, and then clockwise rotate 90° or 180°
- More product parts, it is recommended that two people install
- The fittings pack contains small accessories that should be kept away from small children.

### HARDWARES LIST