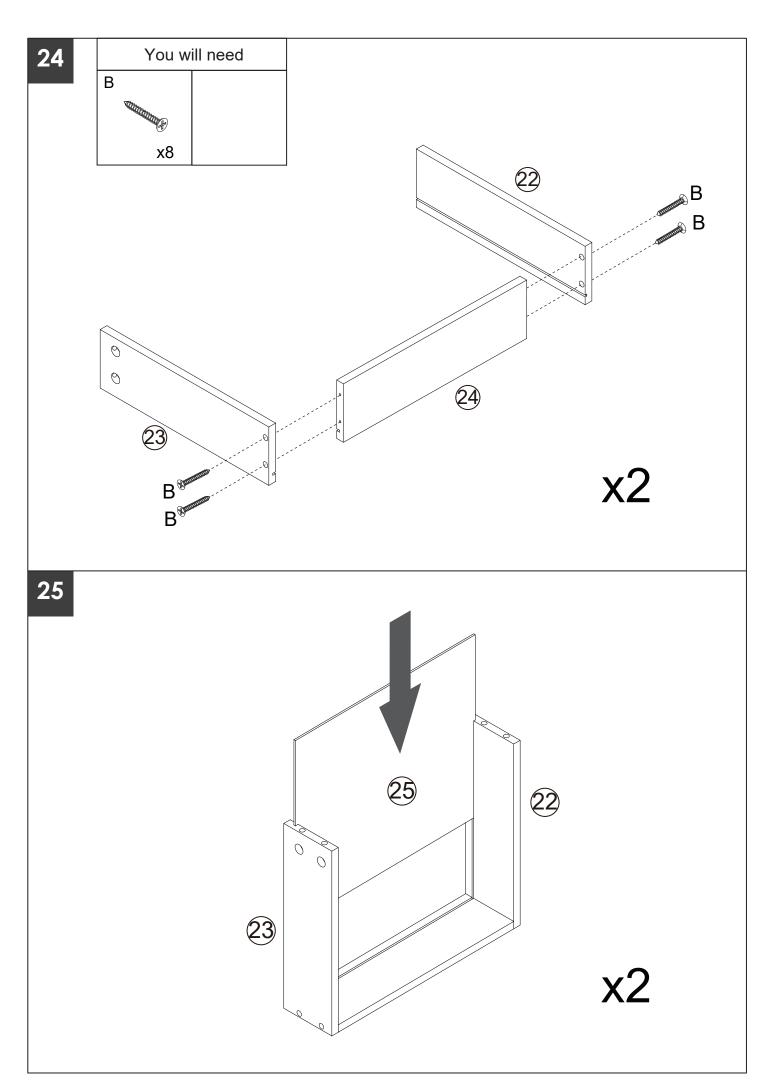

## **PRODUCT CARE**

- Please follow the instruction to assemble this item correctly.
- Don't make the screws be too loose or too tight.
- Please put the screws into the holes' position just as shown in the arrows of the image, and then clockwise rotate 90° or 180°
- More product parts, it is recommended that two people install
- The fittings pack contains small accessories that should be kept away from small children.

### HARDWARES LIST