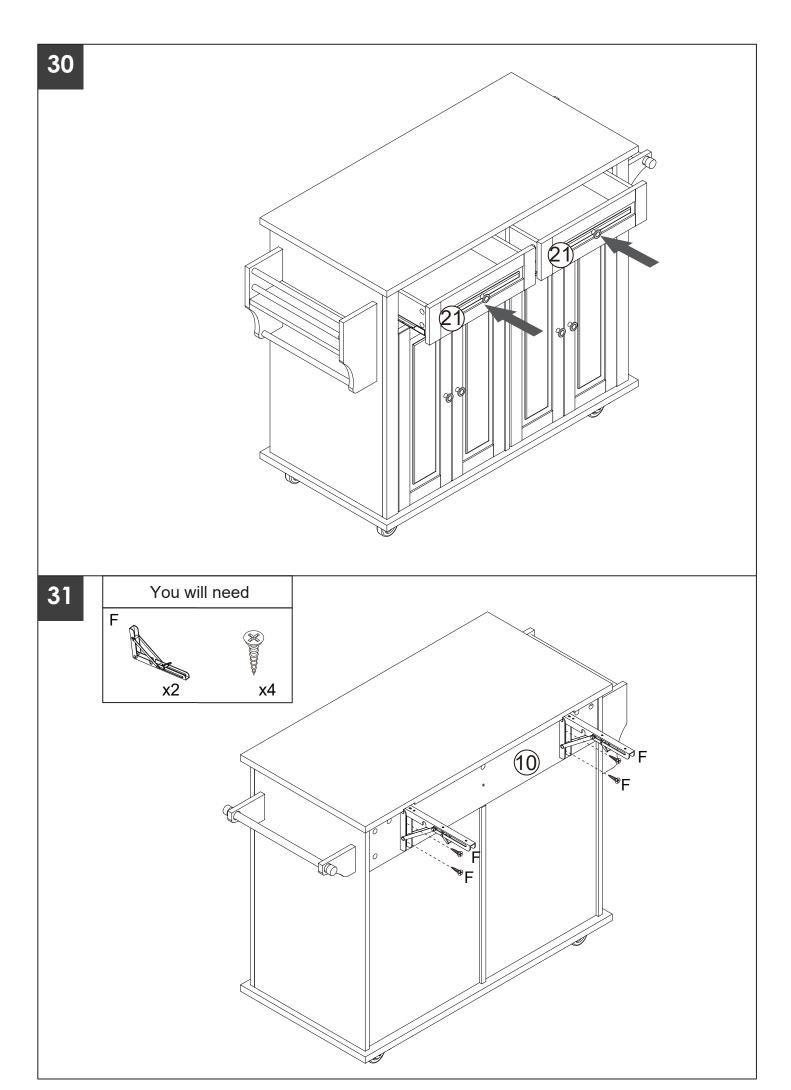

## **PRODUCT CARE**

- Please follow the instruction to assemble this item correctly.
- Don't make the screws be too loose or too tight.
- Please put the screws into the holes' position just as shown in the arrows of the image, and then clockwise rotate 90° or 180°
- More product parts, it is recommended that two people install
- The fittings pack contains small accessories that should be kept away from small children.