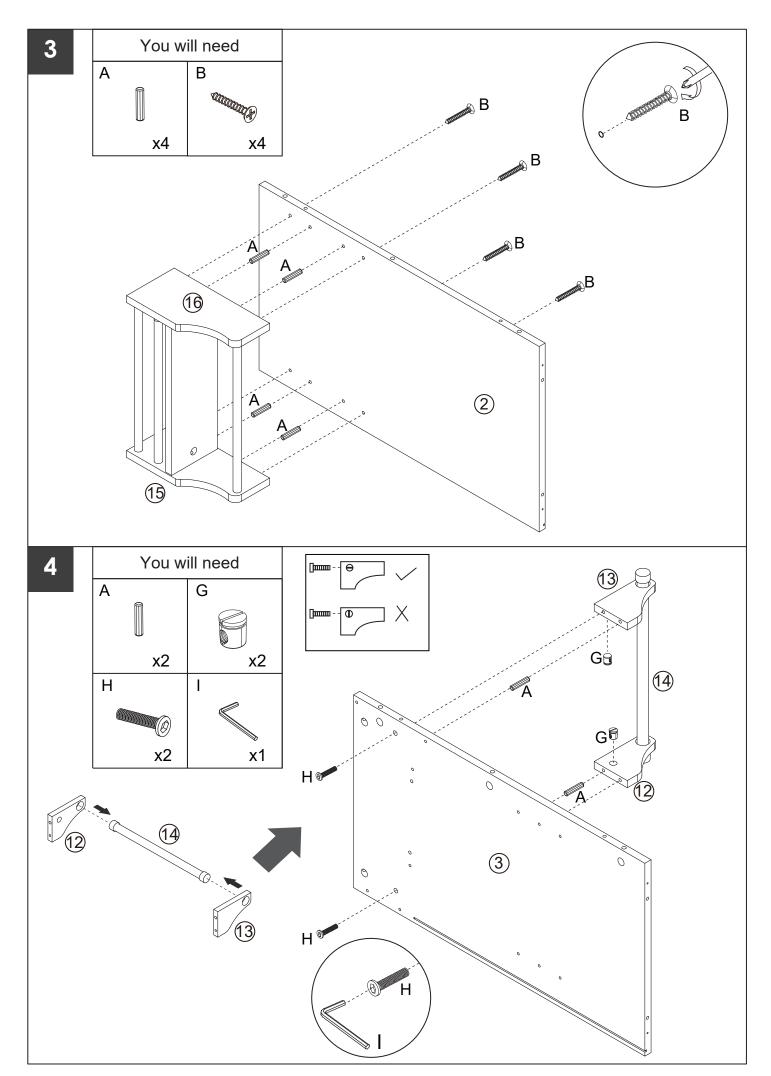

## **PRODUCT CARE**

- Please follow the instruction to assemble this item correctly.
- Don't make the screws be too loose or too tight.
- Please put the screws into the holes' position just as shown in the arrows of the image, and then clockwise rotate 90° or 180°
- More product parts, it is recommended that two people install
- The fittings pack contains small accessories that should be kept away from small children.