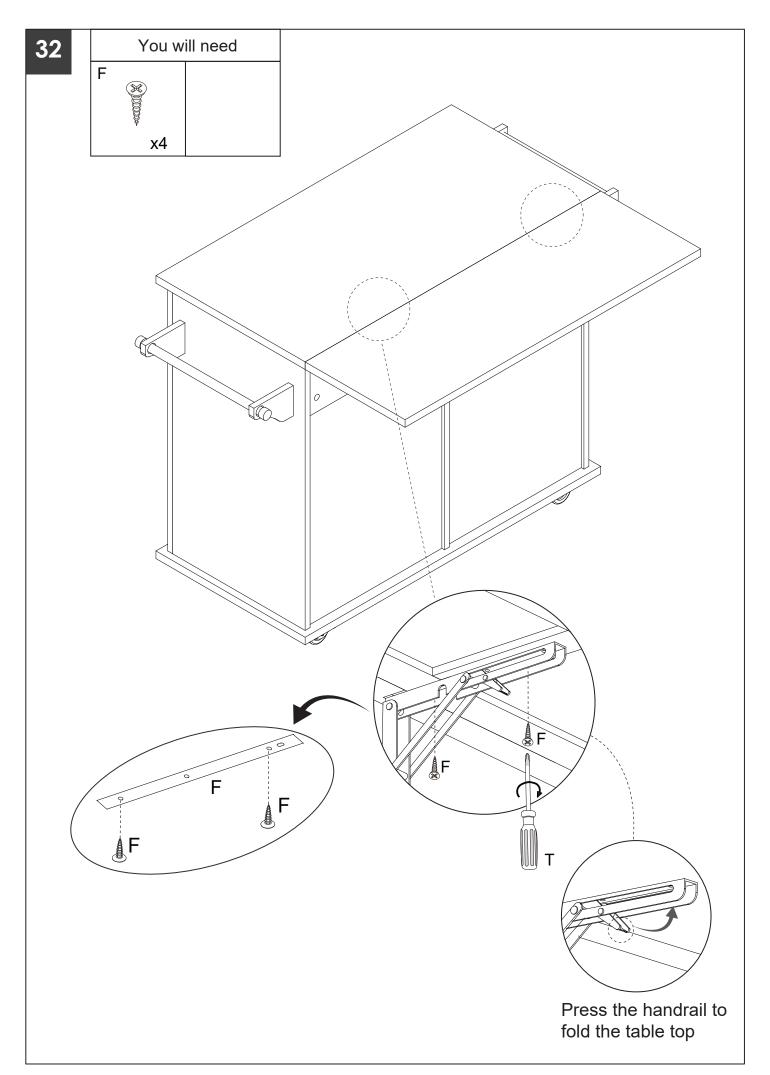

## **PRODUCT CARE**

- Please follow the instruction to assemble this item correctly.
- Don't make the screws be too loose or too tight.
- Please put the screws into the holes' position just as shown in the arrows of the image, and then clockwise rotate 90° or 180°
- More product parts, it is recommended that two people install
- The fittings pack contains small accessories that should be kept away from small children.