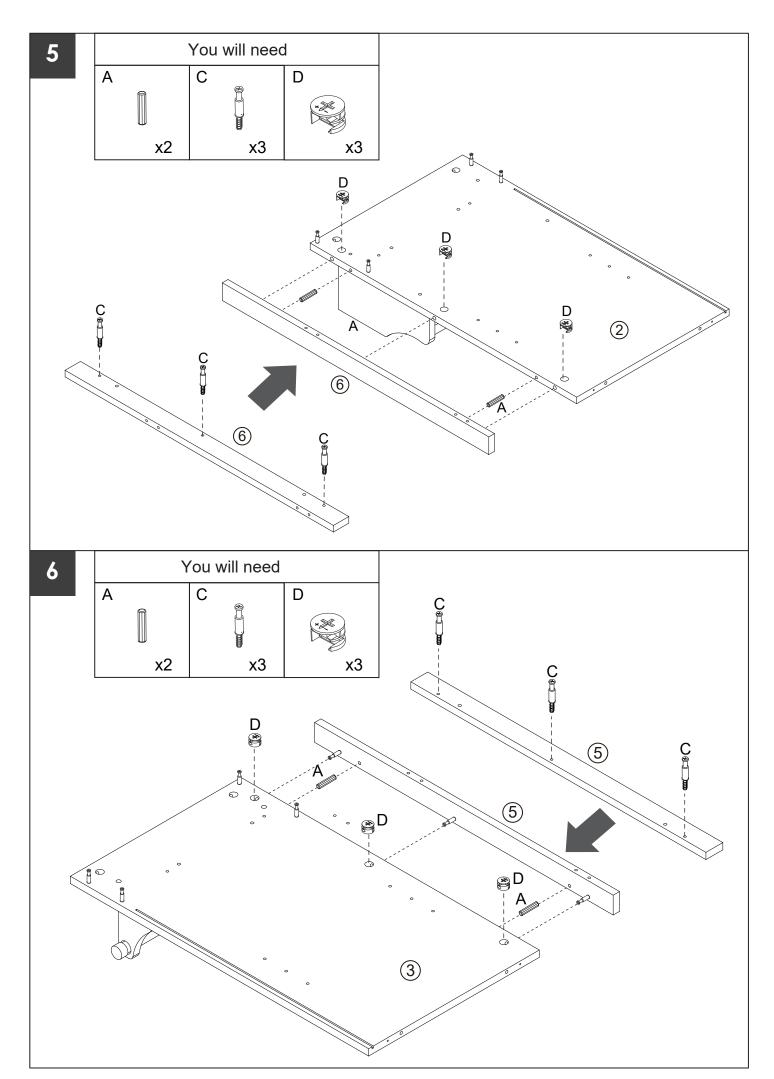

## **PRODUCT CARE**

- Please follow the instruction to assemble this item correctly.
- Don't make the screws be too loose or too tight.
- Please put the screws into the holes' position just as shown in the arrows of the image, and then clockwise rotate 90° or 180°
- More product parts, it is recommended that two people install
- The fittings pack contains small accessories that should be kept away from small children.