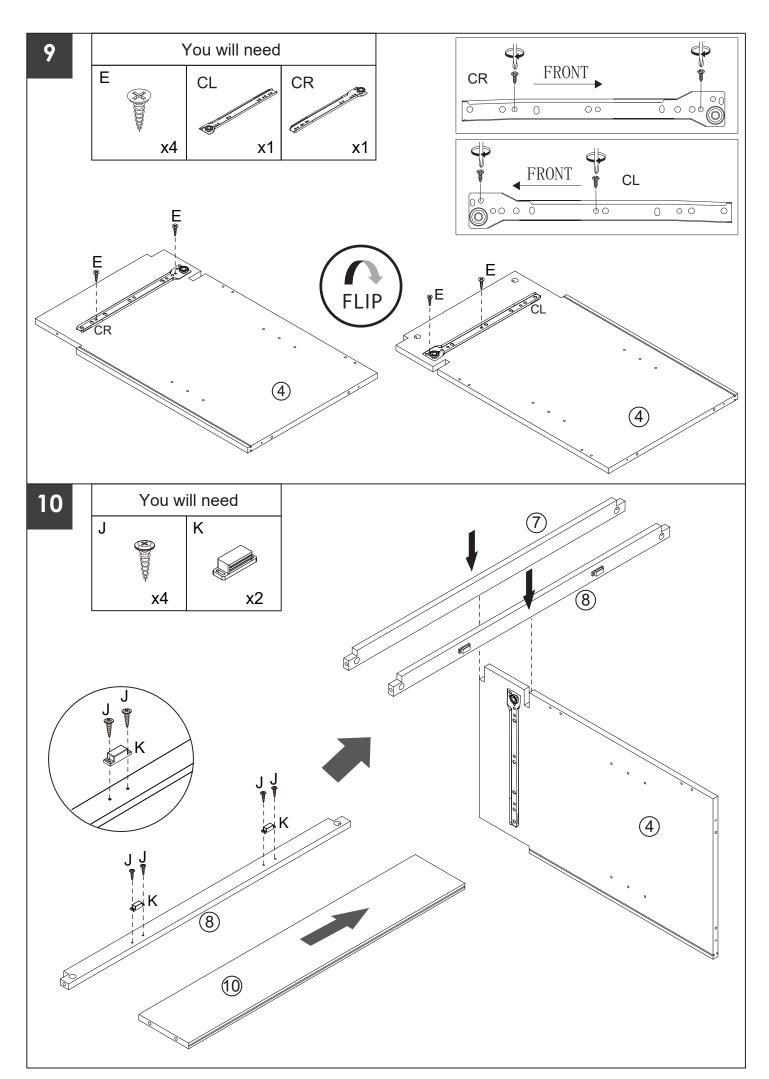

## **PRODUCT CARE**

- Please follow the instruction to assemble this item correctly.
- Don't make the screws be too loose or too tight.
- Please put the screws into the holes' position just as shown in the arrows of the image, and then clockwise rotate 90° or 180°
- More product parts, it is recommended that two people install
- The fittings pack contains small accessories that should be kept away from small children.

### HARDWARES LIST