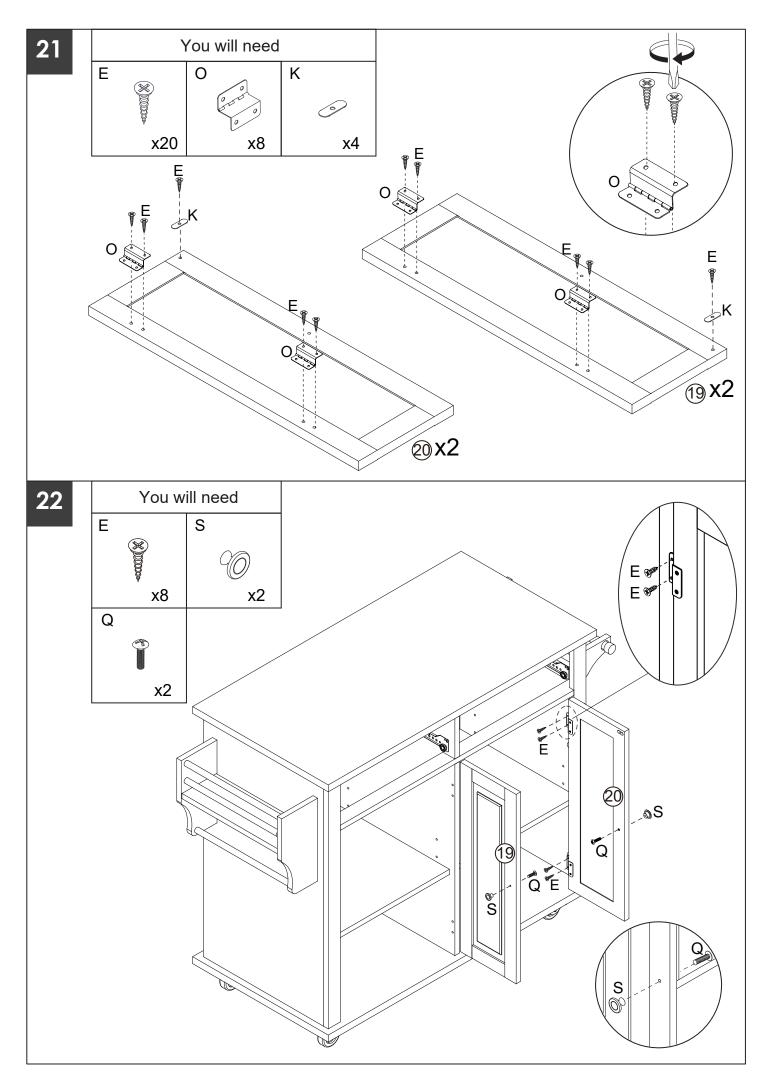

## **PRODUCT CARE**

- Please follow the instruction to assemble this item correctly.
- Don't make the screws be too loose or too tight.
- Please put the screws into the holes' position just as shown in the arrows of the image, and then clockwise rotate 90° or 180°
- More product parts, it is recommended that two people install
- The fittings pack contains small accessories that should be kept away from small children.