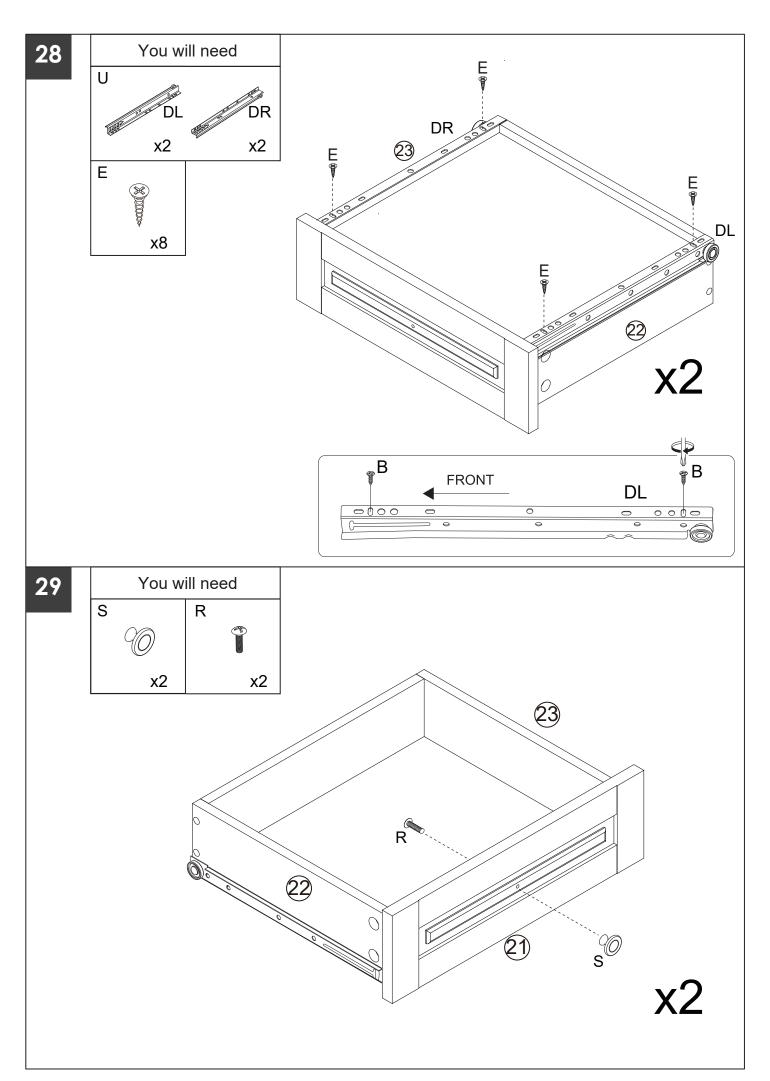

## **PRODUCT CARE**

- Please follow the instruction to assemble this item correctly.
- Don't make the screws be too loose or too tight.
- Please put the screws into the holes' position just as shown in the arrows of the image, and then clockwise rotate 90° or 180°
- More product parts, it is recommended that two people install
- The fittings pack contains small accessories that should be kept away from small children.

### HARDWARES LIST