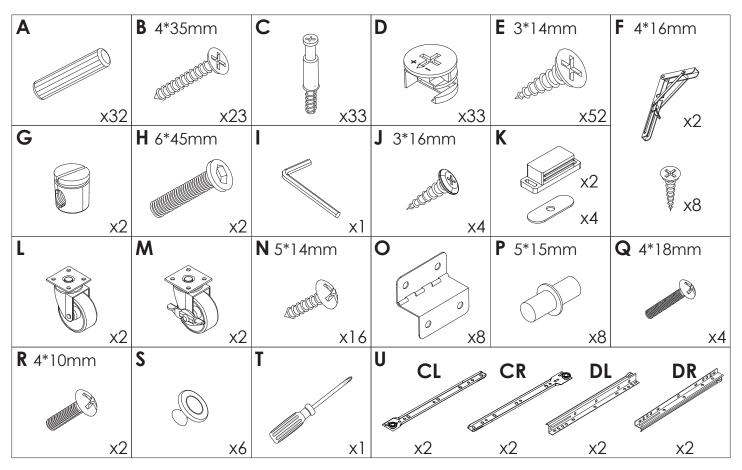

ITCHEN ISLAND (WITH DROP LEAF) User Manual

#### INTRODUCTION

Thank you for choosing the Kitchen Island. Please read this user manual carefully and keep it for future reference. If you need any assistance, please contact us by email with your order number and details.

#### PACKAGE CONTENTS

- 1 x Kitchen Island 1 x Pack of Accessories 1 x User Manual

## **PRODUCT CARE**

- Please follow the instruction to assemble this item correctly.
- Don't make the screws be too loose or too tight.
- Please put the screws into the holes' position just as shown in the arrows of the image, and then clockwise rotate 90° or 180°
- More product parts, it is recommended that two people install
- The fittings pack contains small accessories that should be kept away from small children.

### HARDWARES LIST













































## **GUARANTEE**

Kitchen Island offers a **90-days** warranty that begins on the date of the original purchase and applies to problems caused by the manufacturer. For questions, assistance, or support, please contact the Customer Service by e-mail with your order number and details. We will send you further information about the solution.