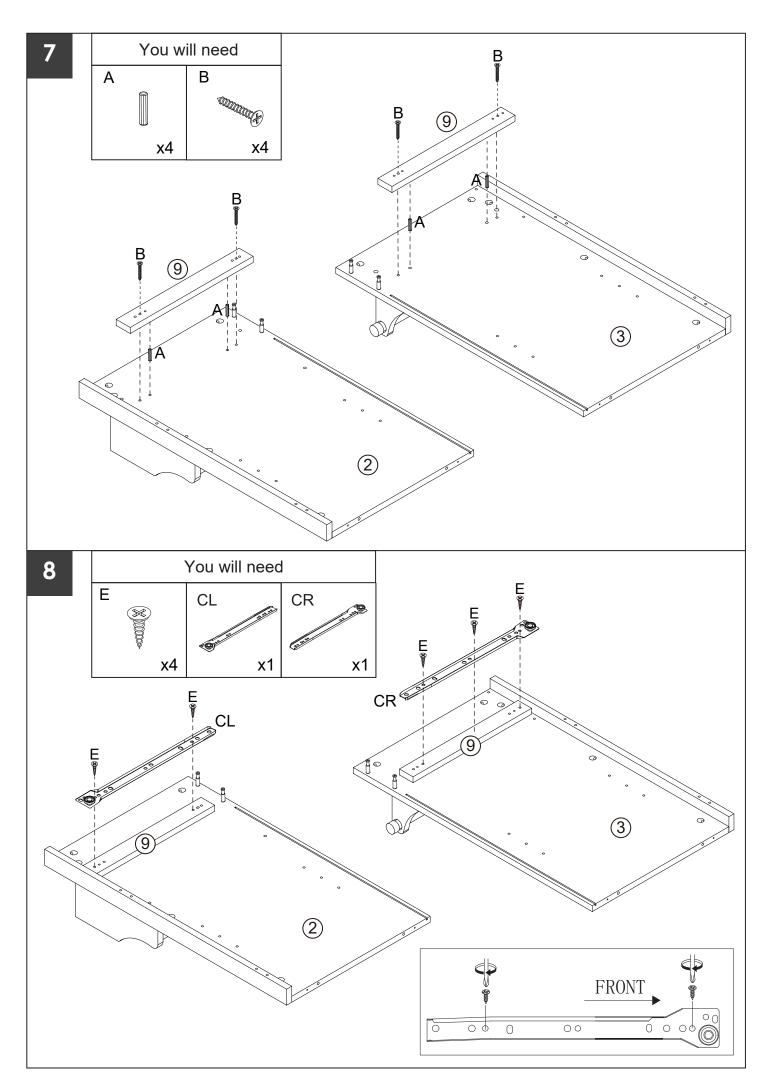

## **PRODUCT CARE**

- Please follow the instruction to assemble this item correctly.
- Don't make the screws be too loose or too tight.
- Please put the screws into the holes' position just as shown in the arrows of the image, and then clockwise rotate 90° or 180°
- More product parts, it is recommended that two people install
- The fittings pack contains small accessories that should be kept away from small children.

### HARDWARES LIST