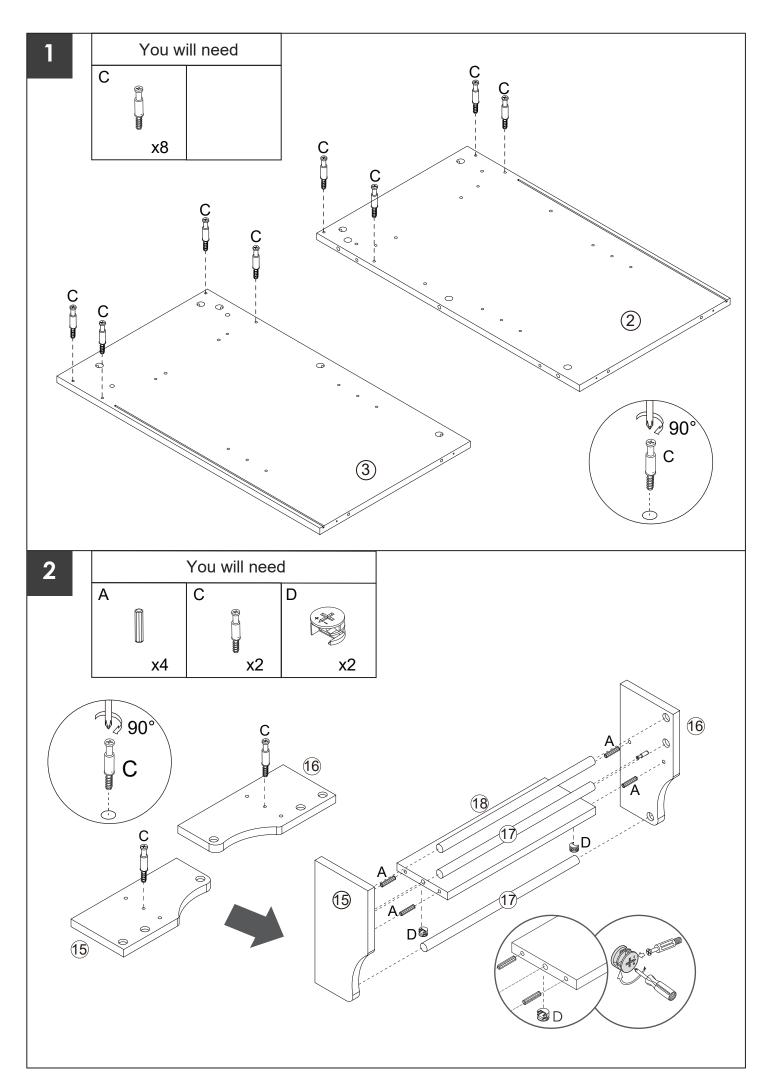

## **PRODUCT CARE**

- Please follow the instruction to assemble this item correctly.
- Don't make the screws be too loose or too tight.
- Please put the screws into the holes' position just as shown in the arrows of the image, and then clockwise rotate 90° or 180°
- More product parts, it is recommended that two people install
- The fittings pack contains small accessories that should be kept away from small children.