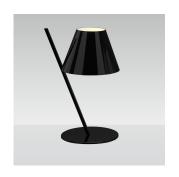

### Materials =

- Lampshade in lightweight technopolymer closed by two diffusers
- Base and stem in painted aluminum