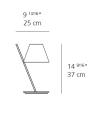

| Design By         |  |
|-------------------|--|
| Design by         |  |
| Quaglio Simonelli |  |

# Collection =

Design

| ը (Մ) us | (P20) |
|----------|-------|
|----------|-------|

# Specifications Lamp type LED-T (Non Integrated) ONLY Lamp max 6W LED E12/G16.5 Lamp Included No Control type On/Off (On Cord) Input Voltage 120V Power consumption 6W Ballast N/A

### Colors & Finishes -



### Materials =

- Lampshade in lightweight technopolymer closed by two diffusers
- Base and stem in painted aluminum

### Features & Accessories =

### Dimensions =



### Packaging =

1 Box

1 x 11-11/16" x 11-11/16" x 17-5/8" / 4.2 lbs - 29.5 cm x 29.5 cm x 44.5 cm / 1.905 kg

## Light distribution -

Direct/Indirect

Ø 7 <sup>9/16</sup>" Ø 19.2 cm

Luminaire weight -

Warranty =

2.65 lbs / 1.2 kg

5 year Limited warranty