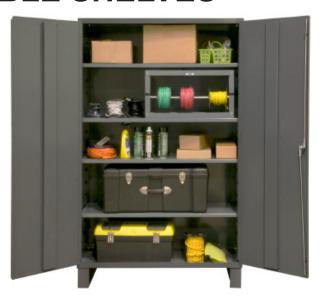

# INDUSTRIAL DUTY 16 GAUGE CABINETS WITH ADJUSTABLE SHELVES

Model # 2501-4S-95

Model # 2505-4S-95

#### **16 Gauge Cabinets with Adjustable Shelves**

| Model      | Overall Dim: WxDxH (In.) | Shelves | Shelf Cap. | Ship Wt. |
|------------|--------------------------|---------|------------|----------|
| 2600-2S-95 | 36 x 18 x 48             | 2       | 700 lbs.   | 197 lbs. |
| 2601-3S-95 | 36 x 18 x 60             | 3       | 700 lbs.   | 236 lbs. |
| 2602-4S-95 | 36 x 18 x 72             | 4       | 700 lbs.   | 281 lbs. |
| 2603-4S-95 | 36 x 18 x 84             | 4       | 700 lbs.   | 305 lbs. |
| 2503-2S-95 | 36 x 24 x 42             | 2       | 700 lbs.   | 211 lbs. |
| 2501-4S-95 | 36 x 24 x 72             | 4       | 700 lbs.   | 320 lbs. |
| 2500-4S-95 | 36 x 24 x 84             | 4       | 700 lbs.   | 346 lbs. |
| 2502-4S-95 | 48 x 24 x 72             | 4       | 500 lbs.   | 385 lbs. |
| 2505-4S-95 | 48 x 24 x 78             | 4       | 500 lbs.   | 412 lbs. |
| 2504-4S-95 | 48 x 24 x 84             | 4       | 500 lbs.   | 416 lbs. |
| 2506-4S-95 | 60 x 24 x 84             | 4       | 300 lbs.   | 504 lbs. |

#### **Features:**

- All welded 16 gauge construction
- 3-point locking system with keyed handle and 5/16" dia. lock rods
- Full height flush doors with full length piano hinges
- Doors feature 6-5/8" wide door reinforcement for added strength
- Double doors open at 180° for full access to product
- Shelves are adjustable on 4" centers and install with no tools required
- 2505 & 2506 models have 6" high box style legs that offer space for forklift trucks and also allow lagging to the floor
- · Cabinet shipped fully assembled
- · Durable gray powder coat finish