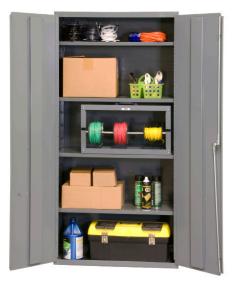

# INDUSTRIAL DUTY 16 GAUGE CABINETS WITH ADJUSTABLE SHELVES

Model # 2501-4S-95

Model # 2505-4S-95

#### **16 Gauge Cabinets with Adjustable Shelves**

| Model      | Overall Dim: WxDxH (In.) | Shelves | Shelf Cap. | Ship Wt. |
|------------|--------------------------|---------|------------|----------|
| 2600-2S-95 | 36 x 18 x 48             | 2       | 700 lbs.   | 197 lbs. |
| 2601-3S-95 | 36 x 18 x 60             | 3       | 700 lbs.   | 236 lbs. |
| 2602-4S-95 | 36 x 18 x 72             | 4       | 700 lbs.   | 281 lbs. |
| 2603-4S-95 | 36 x 18 x 84             | 4       | 700 lbs.   | 305 lbs. |
| 2503-2S-95 | 36 x 24 x 42             | 2       | 700 lbs.   | 211 lbs. |
| 2501-4S-95 | 36 x 24 x 72             | 4       | 700 lbs.   | 320 lbs. |
| 2500-4S-95 | 36 x 24 x 84             | 4       | 700 lbs.   | 346 lbs. |
| 2502-4S-95 | 48 x 24 x 72             | 4       | 500 lbs.   | 385 lbs. |
| 2505-4S-95 | 48 x 24 x 78             | 4       | 500 lbs.   | 412 lbs. |
| 2504-4S-95 | 48 x 24 x 84             | 4       | 500 lbs.   | 416 lbs. |
| 2506-4S-95 | 60 x 24 x 84             | 4       | 300 lbs.   | 504 lbs. |

#### **Features:**

- All welded 16 gauge construction
- 3-point locking system with keyed handle and 5/16" dia. lock rods
- Full height flush doors with full length piano hinges
- Doors feature 6-5/8" wide door reinforcement for added strength
- Double doors open at 180° for full access to product
- Shelves are adjustable on 4" centers and install with no tools required
- 2505 & 2506 models have 6" high box style legs that offer space for forklift trucks and also allow lagging to the floor
- · Cabinet shipped fully assembled
- · Durable gray powder coat finish