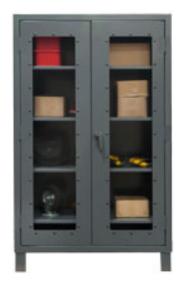

# INDUSTRIAL DUTY 16 GAUGE CABINETS WITH ADJUSTABLE SHELVES

Model # 2501-4S-95

Model # 2505-4S-95

#### **16 Gauge Cabinets with Adjustable Shelves**

| Model      | Overall Dim: WxDxH (In.) | Shelves | Shelf Cap. | Ship Wt. |
|------------|--------------------------|---------|------------|----------|
| 2600-2S-95 | 36 x 18 x 48             | 2       | 700 lbs.   | 197 lbs. |
| 2601-3S-95 | 36 x 18 x 60             | 3       | 700 lbs.   | 236 lbs. |
| 2602-4S-95 | 36 x 18 x 72             | 4       | 700 lbs.   | 281 lbs. |
| 2603-4S-95 | 36 x 18 x 84             | 4       | 700 lbs.   | 305 lbs. |
| 2503-2S-95 | 36 x 24 x 42             | 2       | 700 lbs.   | 211 lbs. |
| 2501-4S-95 | 36 x 24 x 72             | 4       | 700 lbs.   | 320 lbs. |
| 2500-4S-95 | 36 x 24 x 84             | 4       | 700 lbs.   | 346 lbs. |
| 2502-4S-95 | 48 x 24 x 72             | 4       | 500 lbs.   | 385 lbs. |
| 2505-4S-95 | 48 x 24 x 78             | 4       | 500 lbs.   | 412 lbs. |
| 2504-4S-95 | 48 x 24 x 84             | 4       | 500 lbs.   | 416 lbs. |
| 2506-4S-95 | 60 x 24 x 84             | 4       | 300 lbs.   | 504 lbs. |

#### **Features:**

- All welded 16 gauge construction
- 3-point locking system with keyed handle and 5/16" dia. lock rods
- Full height flush doors with full length piano hinges
- Doors feature 6-5/8" wide door reinforcement for added strength
- Double doors open at 180° for full access to product
- Shelves are adjustable on 4" centers and install with no tools required
- 2505 & 2506 models have 6" high box style legs that offer space for forklift trucks and also allow lagging to the floor
- · Cabinet shipped fully assembled
- · Durable gray powder coat finish