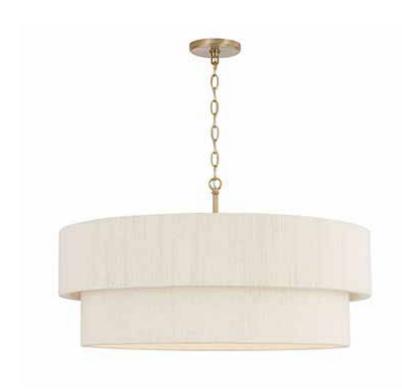

# **4 LIGHT PENDANT**

Finish: Matte Brass

## **DIMENSIONS**

Fixture Dimensions: 30"W x 16.25"H

Fixture Weight: 9.5 lbs.

Max. Hanging Height: 142.25" Min. Hanging Height: 19.75" 120" Chain; 180" Wire Canopy: 5"W x 0.75"H