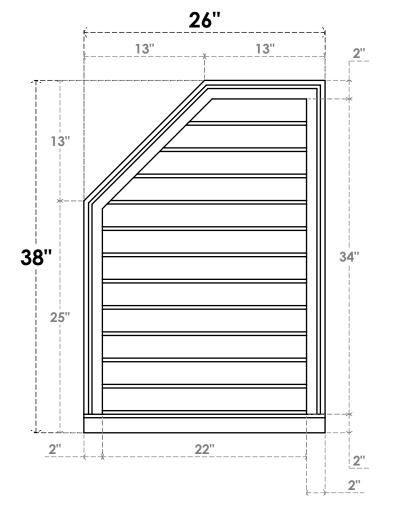

## GVPOL26X3803SN

26"W X 38"H HALF OCTAGON TOP LEFT SURFACE MOUNT PVC GABLE VENT: NON-FUNCTIONAL, W/ 2"W X 2"P BRICKMOULD SILL FRAME

**FRONT** 

SIDE

LOUVER HEIGHT: 2 7/8" LOUVER QTY: 12

EKENA MILLWORK 2300 WEST MAIN ST. CLARKSVILLE, TX 75426 TOLL FREE: 866-607-0453 WWW.EKENAMILLWORK.COM