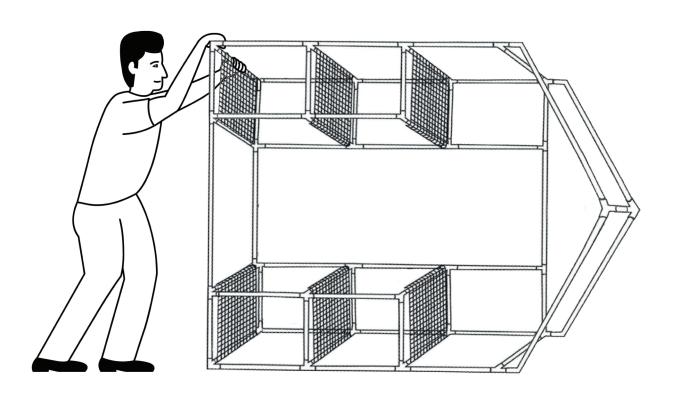

#### 4x**5** 2x**J** 1x**8**

This forms the next level. Once completed, place the cover (Y) over the frame and attach.

STEP 6

In order to have the frame connected you will need to assemble the frame by pushing downward while connecting two rods at a time, giving it an extra force (when frame is complete repeat from all angles, as picture shown). This will result in a tighter and smaller frame enabling the greenhouse cover to slide on easily.