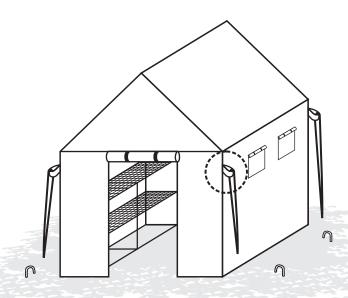

## **Anchor kit Assembly Instructions**

### Step 1

Hammer the anchors into the soil, placing them on all four sides of the greenhouse.

## Step 2

Connect the top end of the rope into the strap on the top of the greenhouse for all 4 sides as image shown.

### Step 3

Take the other end of the rope and pass it through the bended side of anchor as shown in figure.
Repeat the step for all 4 sides.