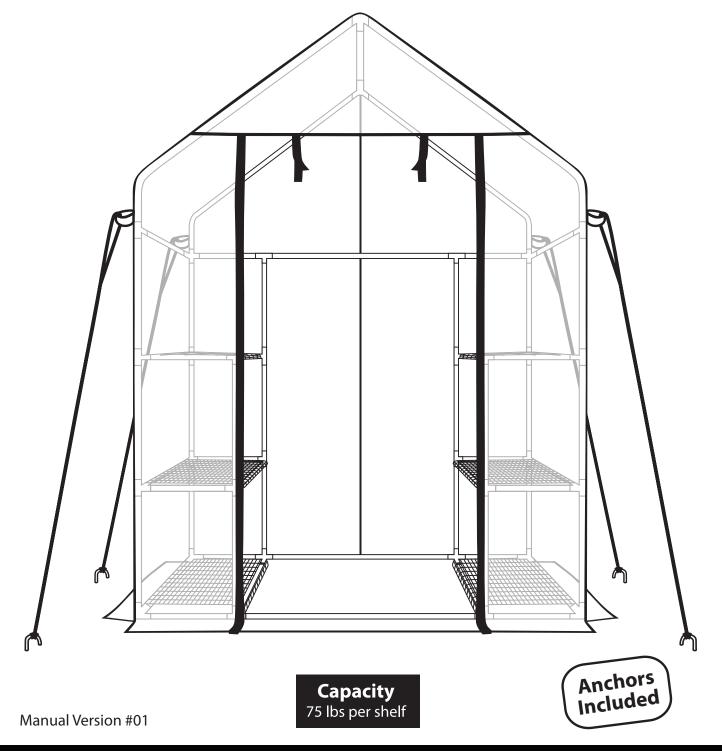

# **DELUXE WALK-IN** 3 TIER 6 SHELF **PORTABLE GREENHOUSE**

**USA** 

Ogrow Inc. 2 Mill St. Cornwall NY 12518

1.855.354.GROW (4769),

www.ogrow.com, support@ogrow.com

UK

15-19 Garman Road, London N17 OUR

020.3150.0484,