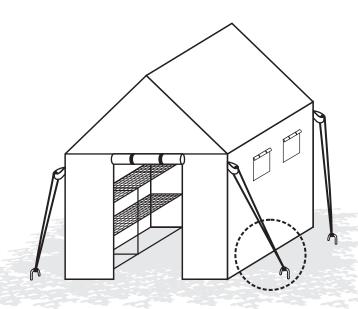

## **Anchor kit Assembly Instructions**

### Step 1

Hammer the anchors into the soil, placing them on all four sides of the greenhouse.

## Step 2

Connect the top end of the rope into the strap on the top of the greenhouse for all 4 sides as image shown.

### Step 3

Take the other end of the rope and pass it through the bended side of anchor as shown in figure.
Repeat the step for all 4 sides.