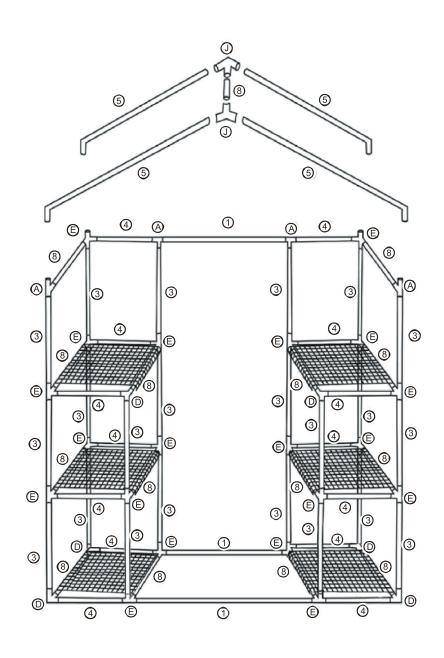

## ARRANGE PARTS INTO GROUPS AS LISTED IN YOUR PACK CONTENTS UNFOLD COVER AND PUT TO ONE SIDE

STEP 1

#### 4xD 4xE 4x8 4x4 2x1 2xZ 8x3

Assemble the base with the above parts.

Once base is assembled build upwards using the parts listed in Step 2.

STEP 2

#### 8xE 4x8 4x4 2xZ 8x3

This forms the next level. Once completed build the next level with parts listed in Step 3.

STEP 3

#### 6x**E** 2x**D** 4x**D** 4x**4** 6x**3** 2x**Z**

This forms the next level. Once completed build the next level with parts listed in Step 4.

STEP 4

#### 4xA 2xE 2x8 2x4 1x1

This forms the next level. Once completed build the next level with parts listed in Step 5.

STEP 5

#### 4x**5** 2x**J** 1x**8**

This forms the next level. Once completed, place the cover (Y) over the frame and attach.

STEP 6

In order to have the frame connected you will need to assemble the frame by pushing downward while connecting two rods at a time, giving it an extra force (when frame is complete repeat from all angles, as picture shown). This will result in a tighter and smaller frame enabling the greenhouse cover to slide on easily.