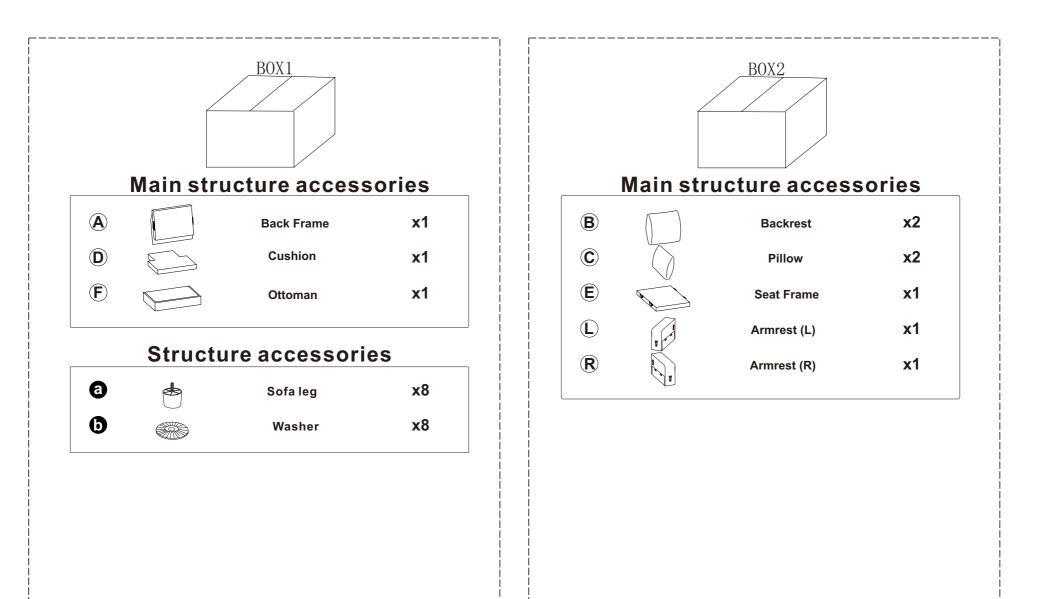

Press and tap with both hands from the front to fully inflate.

Carefully smooth out each section until the surface is even.

Seller's Notice:

Our product is packed in separate boxes as shown below, and they might be shipped in different batches. Please wait until you received all the boxes then start the assembly. Noted:Assembly instruction is only provided in Box1.

The following is the list of components contained in each box.

### Main structure accessories