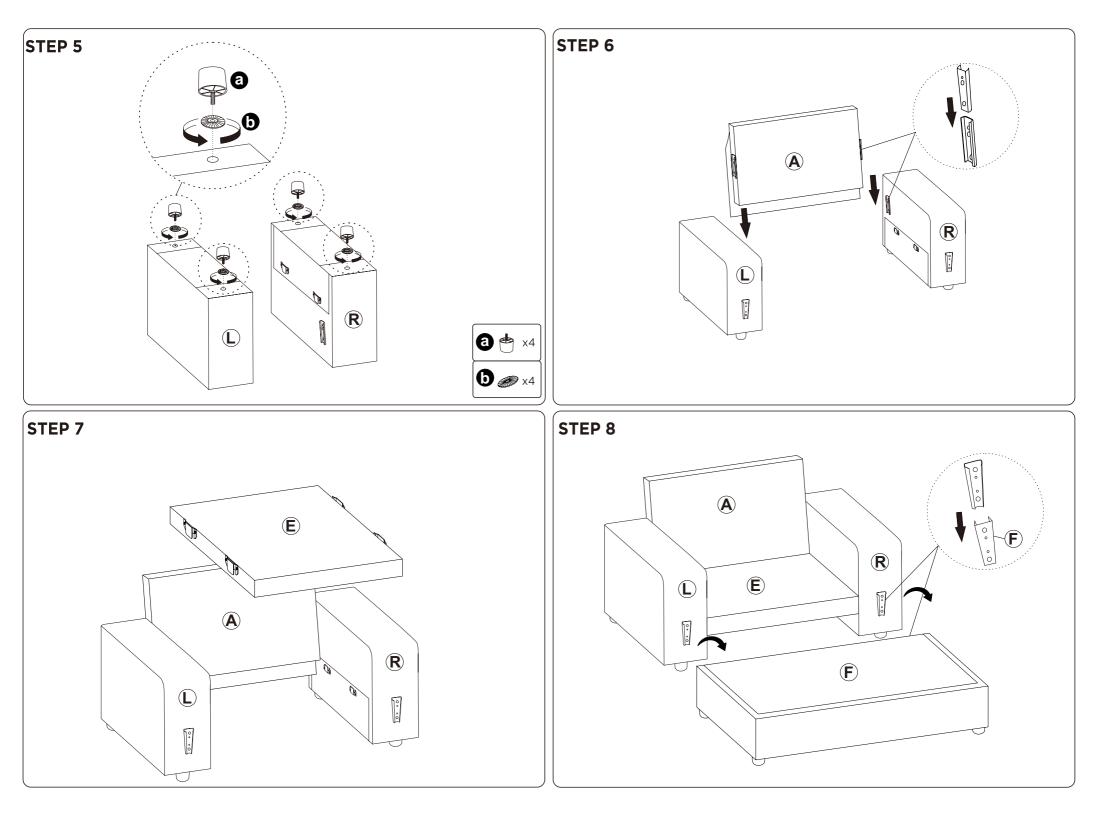

The following is the list of components contained in each box.

#### Hardware parts

### Main structure accessories