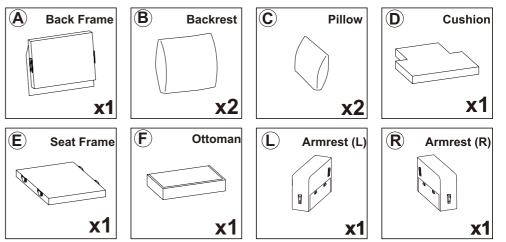

onmentally friendly way.
- Please do not take off the cover, and do not wash.

Your cushions come vacuum packed and sealed for shipping. To restore the cushion's original shape, follow the steps below.



Open the vacuum bag carefully.



Press and tap with both hands from the side to fully inhale air.

Press and tap with both hands from the front to fully inflate.

Carefully smooth out each section until the surface is even.

Seller's Notice:

Our product is packed in separate boxes as shown below, and they might be shipped in different batches. Please wait until you received all the boxes then start the assembly. Noted:Assembly instruction is only provided in Box1.

The following is the list of components contained in each box.





#### Hardware parts



### Main structure accessories