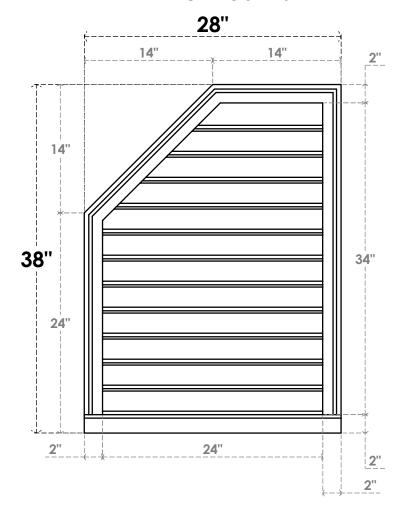

## GVPOL28X3803SF

28"W X 38"H HALF OCTAGON TOP LEFT SURFACE MOUNT PVC GABLE VENT: FUNCTIONAL, W/ 2"W X 2"P BRICKMOULD SILL FRAME

**VENTING AREA: 60.25 SQ IN** LOUVER HEIGHT: 2 7/8" LOUVER QTY: 12

**FRONT** 

SIDE

EKENA MILLWORK 2300 WEST MAIN ST. CLARKSVILLE, TX 75426 TOLL FREE: 866-607-0453 WWW.EKENAMILLWORK.COM

1. INSTALLATION TO BE COMPLETED IN ACCORDANCE WITH MANUFACTURER'S SPECIFICATIONS.
2. DRAWING MAY NOT BE TO SCALE