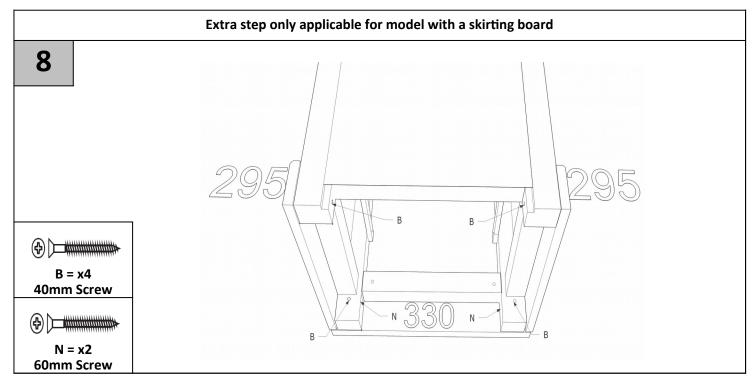

## 2 Drawer Bedside

N = x2 60mm Screw

Thank you for choosing this furniture.

PLEASE RETAIN PACKAGING UNTIL YOU HAVE COMPLETED ASSEMBLY.

330