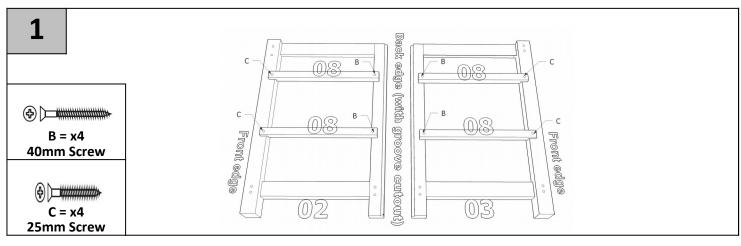

## 2 Drawer Bedside

N = x2 60mm Screw

Thank you for choosing this furniture.

PLEASE RETAIN PACKAGING UNTIL YOU HAVE COMPLETED ASSEMBLY.