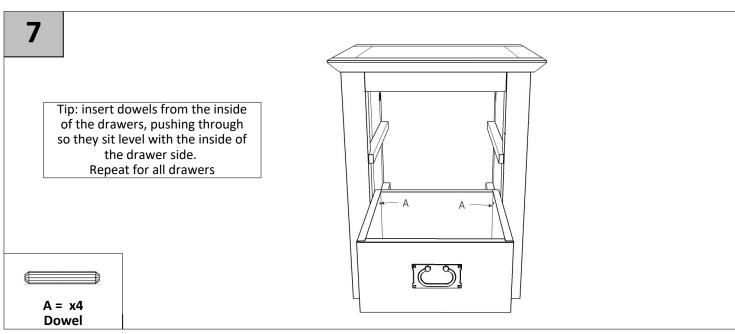

## 2 Drawer Bedside

N = x2 60mm Screw

Thank you for choosing this furniture.

PLEASE RETAIN PACKAGING UNTIL YOU HAVE COMPLETED ASSEMBLY.