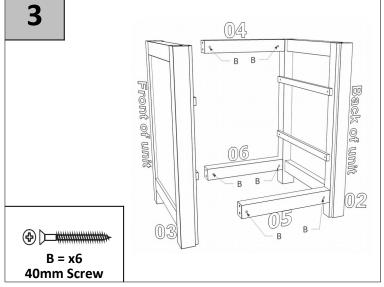

## 2 Drawer Bedside

N = x2 60mm Screw

Thank you for choosing this furniture.

PLEASE RETAIN PACKAGING UNTIL YOU HAVE COMPLETED ASSEMBLY.