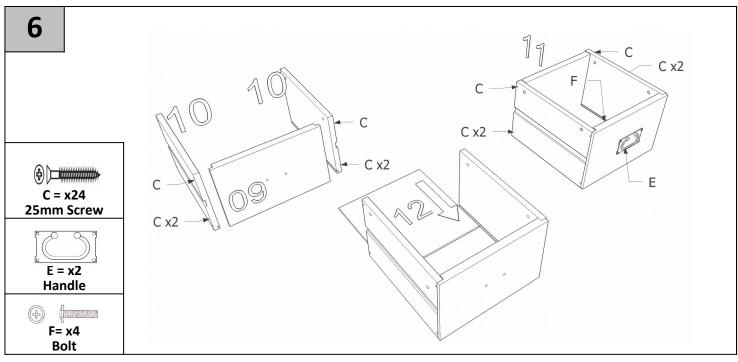

## 2 Drawer Bedside

N = x2 60mm Screw

Thank you for choosing this furniture.

PLEASE RETAIN PACKAGING UNTIL YOU HAVE COMPLETED ASSEMBLY.