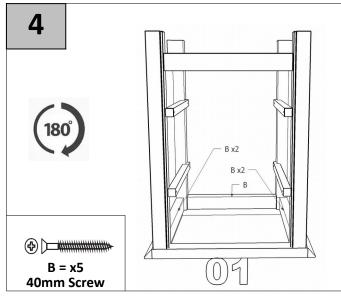

## 2 Drawer Bedside

N = x2 60mm Screw

Thank you for choosing this furniture.

PLEASE RETAIN PACKAGING UNTIL YOU HAVE COMPLETED ASSEMBLY.