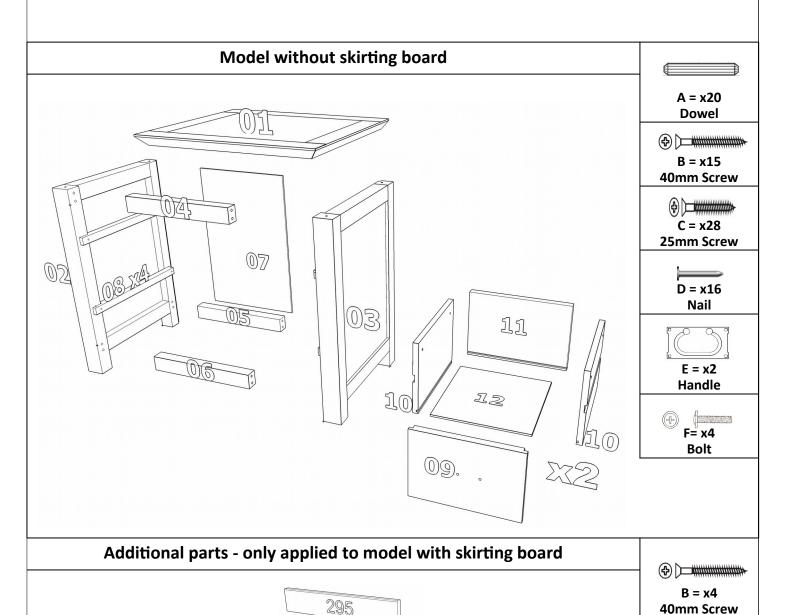

## 2 Drawer Bedside

N = x2 60mm Screw

Thank you for choosing this furniture.

PLEASE RETAIN PACKAGING UNTIL YOU HAVE COMPLETED ASSEMBLY.