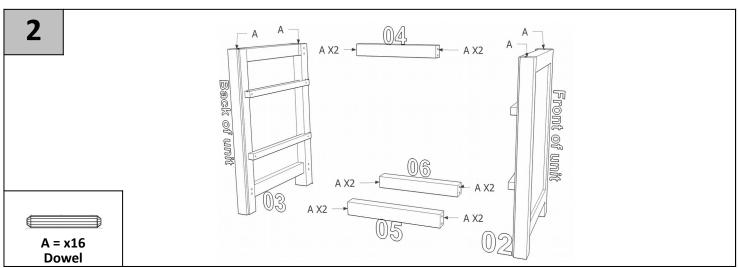

## 2 Drawer Bedside

N = x2 60mm Screw

Thank you for choosing this furniture.

PLEASE RETAIN PACKAGING UNTIL YOU HAVE COMPLETED ASSEMBLY.