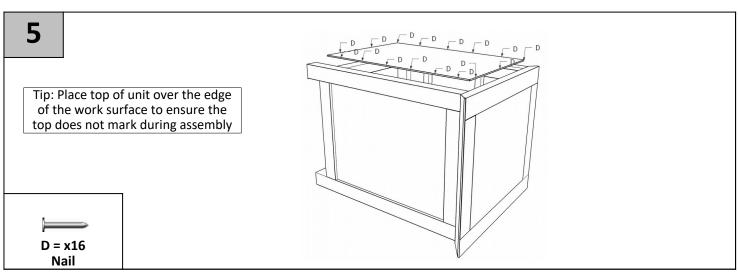

## 2 Drawer Bedside

N = x2 60mm Screw

Thank you for choosing this furniture.

PLEASE RETAIN PACKAGING UNTIL YOU HAVE COMPLETED ASSEMBLY.